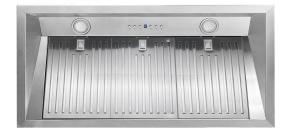

## AVP34108PS

Power pack hood 34"

| Selected Model          |                                            |  |
|-------------------------|--------------------------------------------|--|
| Model number            | AVP34108PS                                 |  |
| Dimensions              |                                            |  |
| Dimensions              | 34 1/8" (W) x 18" (D) x 14 1/8" (H)        |  |
| Exterior Appearence     |                                            |  |
| Color                   | Stainless Steel                            |  |
| Features                |                                            |  |
| Control                 | Electronic push buttons                    |  |
| Lighting                | 2 bulbs frosted LED 3500k                  |  |
| Blower type             | 1000 CFM, 4 Speeds                         |  |
| Filter type             | 3 Reinforced aluminium superior micro hole |  |
|                         | filters and stainless steel baffle filters |  |
|                         | included                                   |  |
| Duct transition         | 8" & 10" circular (top included)           |  |
| Ducting                 | Ducted                                     |  |
| Electrical Requirements |                                            |  |
| Electrical requirements | 120V / 60Hz                                |  |
| Warranty                |                                            |  |
| 1-year Warranty         | Parts and labour                           |  |