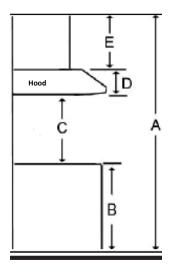

## Installation

| А | Floor to ceiling height                                                 | variable   |
|---|-------------------------------------------------------------------------|------------|
| В | Floor to counter top height<br>(standard)                               | 36"        |
| С | Recommended height between<br>cooking surface and bottom of the<br>hood | 28 to 30'' |
| D | Hood height                                                             | 14 1/8"    |
| Е | Chimney height                                                          | N/A        |