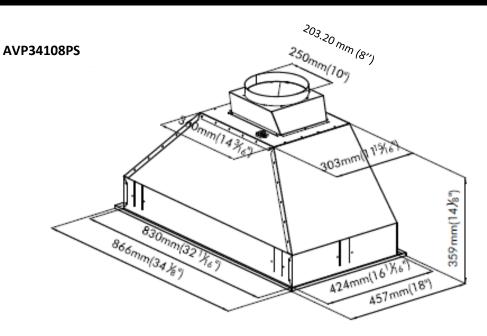

## AVP34108PS

Power pack hood 34"

| Selected Model          |                                            |  |
|-------------------------|--------------------------------------------|--|
| Model number            | AVP34108PS                                 |  |
| Dimensions              |                                            |  |
| Dimensions              | 34 1/8" (W) x 18" (D) x 14 1/8" (H)        |  |
| Exterior Appearence     |                                            |  |
| Color                   | Stainless Steel                            |  |
| Features                |                                            |  |
| Control                 | Electronic push buttons                    |  |
| Lighting                | 2 bulbs frosted LED 3500k                  |  |
| Blower type             | 1000 CFM, 4 Speeds                         |  |
| Filter type             | 3 Reinforced aluminium superior micro hole |  |
|                         | filters and stainless steel baffle filters |  |
|                         | included                                   |  |
| Duct transition         | 8" & 10" circular (top included)           |  |
| Ducting                 | Ducted                                     |  |
| Electrical Requirements |                                            |  |
| Electrical requirements | 120V / 60Hz                                |  |
| Warranty                |                                            |  |
| 1-year Warranty         | Parts and labour                           |  |

## Dimensions