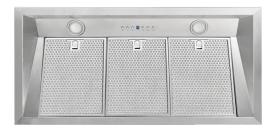

## AVP34108PS

Power pack hood 34"

| Selected Model          |                                            |  |
|-------------------------|--------------------------------------------|--|
| Model number            | AVP34108PS                                 |  |
| Dimensions              |                                            |  |
| Dimensions              | 34 1/8" (W) x 18" (D) x 14 1/8" (H)        |  |
| Exterior Appearence     |                                            |  |
| Color                   | Stainless Steel                            |  |
| Features                |                                            |  |
| Control                 | Electronic push buttons                    |  |
| Lighting                | 2 bulbs frosted LED 3500k                  |  |
| Blower type             | 1000 CFM, 4 Speeds                         |  |
| Filter type             | 3 Reinforced aluminium superior micro hole |  |
|                         | filters and stainless steel baffle filters |  |
|                         | included                                   |  |
| Duct transition         | 8" & 10" circular (top included)           |  |
| Ducting                 | Ducted                                     |  |
| Electrical Requirements |                                            |  |
| Electrical requirements | 120V / 60Hz                                |  |
| Warranty                |                                            |  |
| 1-year Warranty         | Parts and labour                           |  |