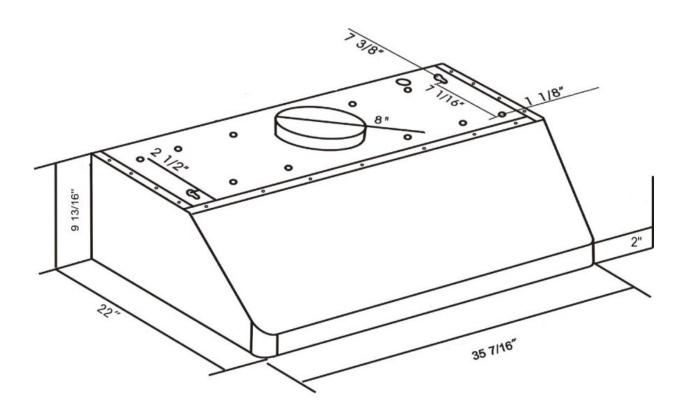

## Dimensions

| Model                   | AVV-369S                                    |
|-------------------------|---------------------------------------------|
|                         | Features                                    |
| Control                 | Soft touch with LED display                 |
| Lighting                | 2 bulbs, 3W LED (bulbs included)            |
| Blower type             | 900 CFM , 4-speeds                          |
| Blower performance      | Speed 1, 1.5 sones                          |
|                         | Speed 4, 7.5 sones                          |
| Filter type             | 2 Stainless steel baffle filters (included) |
| Duct transition         | 8" round (top)                              |
| Ducting                 | Ducted                                      |
|                         | Exterior Appearence                         |
| Stainless steel grade   | 201                                         |
| El                      | ectrical Requirements                       |
| Electrical requirements | 120V / 60Hz / 2.7 Amps                      |
|                         | Dimensions                                  |
| Dimensions              | 35 7/16" (W) x 22" (D) x 9 13/16" (H)       |
|                         | Warranty                                    |
| 1-year Warranty         | Parts and labour, in-home service           |