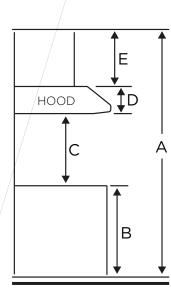

# AVS243SB 24" SLIDE-OUT

DIMENSIONS

### **DUCT TRANSITION**

6" round top

INSTALLATION

| Α | Floor to ceiling height                                                 | VARIABLE     |
|---|-------------------------------------------------------------------------|--------------|
| В | Floor to counter top height<br>(standard)                               | 36"          |
| с | Recommended height<br>between cooking surface<br>and bottom of the hood | 28" to 30"   |
| D | Hood height                                                             | 10 3⁄8"      |
| Е | Cabinet Height                                                          | 13" to 31 ¾" |