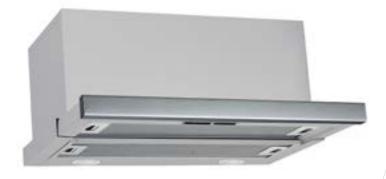

# AVS243SB 24" SLIDE-OUT

### CONTROLS AND FUNCTIONS

Control Lighting Power and speed Sound level Filter Type Duct transition Slider control 2 bulbs, 2W LED 290 CFM, 3-speeds

1-7 sones2 aluminium mesh filters6" round top