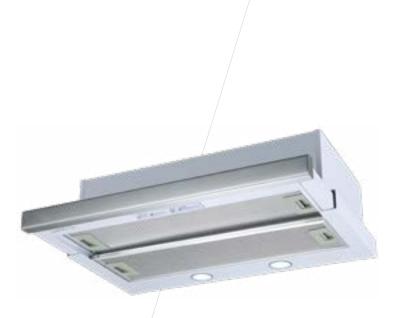

# AVS243SB 24" SLIDE-OUT

### CONTROLS AND FUNCTIONS

Control Lighting Power and speed Sound level Filter Type Duct transition Slider control 2 bulbs, 2W LED 290 CFM, 3-speeds

1-7 sones2 aluminium mesh filters6" round top