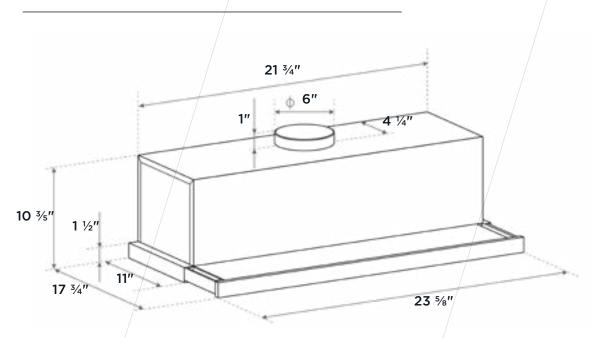

#### SPECIFICATIONS AND DIMENSIONS

| Dimensions                 | 23 5/8" (W) x 11" (D) x 10 3/5" (H)                                                                                |
|----------------------------|--------------------------------------------------------------------------------------------------------------------|
| Open<br>dimensions         | 23 <sup>5</sup> / <sub>8</sub> " (W) x 17 <sup>3</sup> / <sub>4</sub> " (D) x 10 <sup>3</sup> / <sub>5</sub> " (H) |
| Stainless steel<br>grade   | S/S fascia panel                                                                                                   |
| Electrical<br>requirements | 120V / 60Hz / 2A                                                                                                   |
| Warranty                   | 1-year parts and labour                                                                                            |
| UPC code                   | 628173080454                                                                                                       |

# AVS243SB 24" SLIDE-OUT

DIMENSIONS