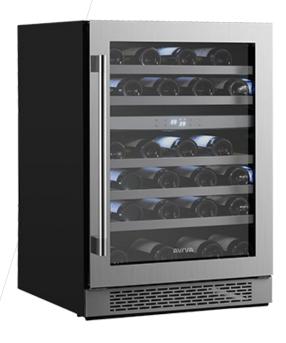

# SPECIFICATIONS AND DIMENSIONS

**Dimensions** 23 <sup>3</sup>/<sub>4</sub>" (W) x 23 ½" (D) x 34 ½" (H)

Capacity 46 bottles
Color cabinet Black

**Door finish** Stainless steel

Glass door UV tinted with Low-E