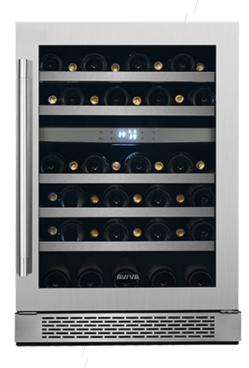

Product type Wine cellar

**Shelves** 5 full extension on ball

bearings

**Shelves type** Wood shelves with stainless

steel front trim

Door open alarm Yes

# SPECIFICATIONS AND DIMENSIONS

**Dimensions** 23 <sup>3</sup>/<sub>4</sub>" (W) x 23 ½" (D) x 34 ½" (H)

Capacity 46 bottles
Color cabinet Black

**Door finish** Stainless steel

Glass door UV tinted with Low-E