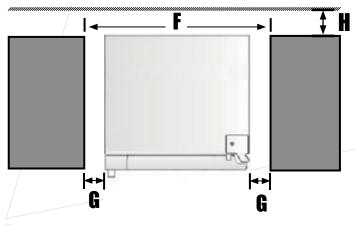

#### Flush fit installation

| Α | 610mm (min.24")                                                          |
|---|--------------------------------------------------------------------------|
| В | 610mm (24") - flushed with cabinetry                                     |
| С | 883mm (34 <sup>3</sup> / <sub>4</sub> ")                                 |
| D | 152mm (6")                                                               |
| E | 51mm (2")<br>25 mm (1") if electrical outlet<br>is in adjacent cabinetry |