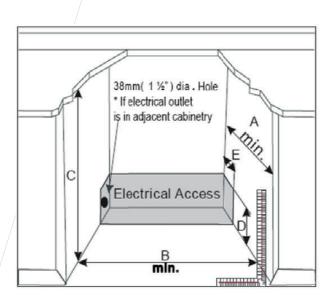

#### Flush fit installation

| Α | 610mm (min.24")                                                          |
|---|--------------------------------------------------------------------------|
| В | 610mm (24") - flushed with cabinetry                                     |
| С | 883mm (34 <sup>3</sup> / <sub>4</sub> ")                                 |
| D | 152mm (6")                                                               |
| E | 51mm (2")<br>25 mm (1") if electrical outlet<br>is in adjacent cabinetry |