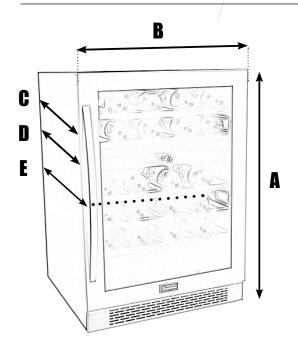

#### **DIMENSIONS**

| Product dimension |                                                       | Inches  |
|-------------------|-------------------------------------------------------|---------|
| Α                 | Product height                                        | 34 1/8" |
| В                 | Product width                                         | 23 ¾"   |
| С                 | Product depth (Excluding door)                        | 22"     |
| D                 | Product depth (Including door without handle)         | 23 ½"   |
| E                 | Product Depth (Including door and handle)             | 25"     |
| Cabinet opening   |                                                       |         |
| F                 | Width - Door flush installation                       | 24"     |
| Minimum Clearance |                                                       |         |
| G                 | Side clearance - Flush with door - Full door rotation | 1/8"    |
| Н                 | Rear clearance                                        | 1"      |