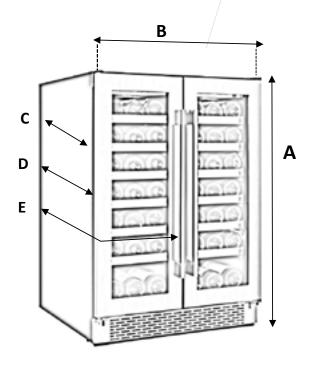

## **DIMENSIONS**

| INS <sub>1</sub> |       | <br>_ | $\sim$ |  |
|------------------|-------|-------|--------|--|
|                  | _ ^ _ | <br>  |        |  |
|                  |       |       |        |  |

| Product dimension |                                                            | Inches  |  |  |
|-------------------|------------------------------------------------------------|---------|--|--|
| Α                 | Product height                                             | 34 ½"   |  |  |
| В                 | Product width                                              | 23 1/5" |  |  |
| С                 | Product depth (Excluding door)                             | 21 ¾"   |  |  |
| D                 | Product depth (Including door without handle) 23 3/4"      |         |  |  |
| E                 | Product Depth (Including door and handle)                  | 25 1⁄4" |  |  |
| Cabinet opening   |                                                            |         |  |  |
| F                 | Width - Door flush installation                            | 24"     |  |  |
|                   |                                                            |         |  |  |
| G                 | Side clearance - Flush with door - Full door rotation 1/8" |         |  |  |
| Н                 | Rear clearance                                             | 1"      |  |  |