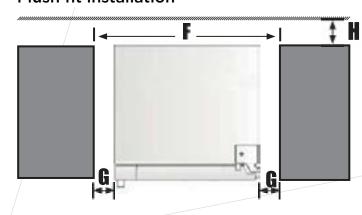

| Product dimension |                                                            | Inches  |  |  |
|-------------------|------------------------------------------------------------|---------|--|--|
| Α                 | Product height                                             | 34 ½"   |  |  |
| В                 | Product width                                              | 23 1/5" |  |  |
| С                 | Product depth (Excluding door)                             | 21 ¾"   |  |  |
| D                 | Product depth (Including door without handle) 23 3/4"      |         |  |  |
| E                 | Product Depth (Including door and handle)                  | 25 1⁄4" |  |  |
| Cabinet opening   |                                                            |         |  |  |
| F                 | Width - Door flush installation                            | 24"     |  |  |
|                   |                                                            |         |  |  |
| G                 | Side clearance - Flush with door - Full door rotation 1/8" |         |  |  |
| Н                 | Rear clearance                                             | 1"      |  |  |