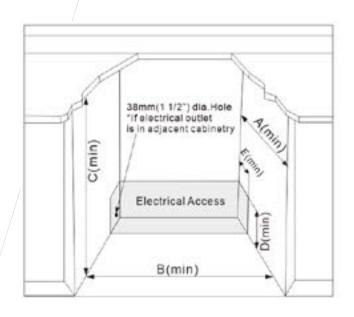

## Flush fit installation

| Α | 610mm (min.24")                                                          |  |  |
|---|--------------------------------------------------------------------------|--|--|
| В | 610mm (24") - flushed<br>with cabinetry                                  |  |  |
| С | 883mm (34 ¾")                                                            |  |  |
| D | 152mm (6")                                                               |  |  |
| E | 51mm (2")<br>25 mm (1") if electrical outlet<br>is in adjacent cabinetry |  |  |