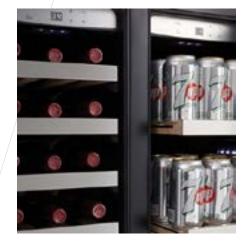

blue, yellow)

**Product type** Wine cellar + Beverage

center (each side convertible)

Shelves type 12 wood shelves with

stainless steel front trim 3 glass shelves (included in

package)

Door Open Alarm Yes

## SPECIFICATIONS AND DIMENSIONS

**Dimensions** 23 ½" (W) x 23 ¾" (D) x 34 ½" (H)"

Capacity 42 bottles or

21 bottles + 64 cans

Color cabinet Black

Door Finish Stainless steel door

Glass door UV tinted with Low-E