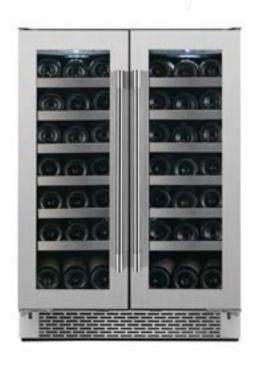

## CONTROLS AND FUNCTIONS

Temperature zone(s) Dual zone

**Temperature range** 4°-18°C (each zone)

**Configuration** French door, side by side

**Control** Soft touch electronic control

**Interior lighting** LED (color options: white,

blue, yellow)

**Product type** Wine cellar + Beverage

center (each side convertible)

Shelves type 12 wood shelves with

stainless steel front trim 3 glass shelves (included in

package)

Door Open Alarm Yes

## SPECIFICATIONS AND DIMENSIONS

**Dimensions** 23 ½" (W) x 23 ¾" (D) x 34 ½" (H)"

Capacity 42 bottles or

21 bottles + 64 cans

Color cabinet Black

Door Finish Stainless steel door

Glass door UV tinted with Low-E

Argon gas

Kick plate Stainless steel

**Handle** Pro handle

Installation Built-in or freestandingWarranty 2 years parts and labor

ranty 2 years parts and labor 5 years sealed system

(parts only)

**UPC code** 628173080393