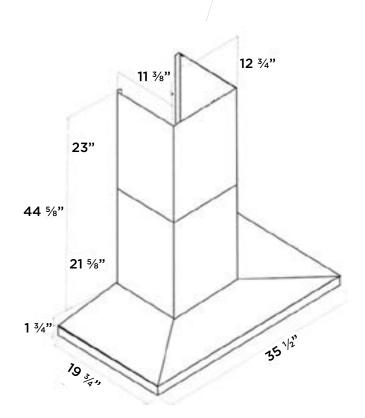

## SPECIFICATIONS AND DIMENSIONS

| : |
|---|
|   |
|   |
| f |

## AVH-368CS2 36" WALL MOUNT HOOD

DIMENSIONS

**DUCT TRANSITION** 

6" and 8" round top

INSTALLATION

| Α | Floor to ceiling height                                                 | VARIABLE           |
|---|-------------------------------------------------------------------------|--------------------|
| В | Floor to counter top height<br>(standard)                               | 36"                |
| с | Recommended height<br>between cooking surface<br>and bottom of the hood | 28" to 30"         |
| D | Hood height                                                             | 1 3⁄4"             |
| Е | Chimney height (standard)                                               | 21 5⁄8" to 44 5⁄8" |