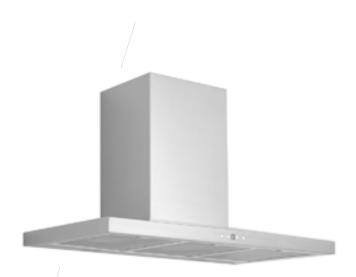

## AVH-368CS2 36" WALL MOUNT HOOD

## CONTROLS AND FUNCTIONS

| Control                  | Soft touch with LCD display                                       |  |  |
|--------------------------|-------------------------------------------------------------------|--|--|
| Lighting                 | 2 bulbs, 3W LED                                                   |  |  |
| Power<br>and speed       | 860 CFM, 6-speeds                                                 |  |  |
| Sound level              | Speed 1, 2.4 sones<br>Speed 6, 6.2 sones                          |  |  |
| Filter Type              | 3 aluminium micro hole filters and stainless steel baffle filters |  |  |
| Duct transition          | 6" & 8" round top                                                 |  |  |
| Chimney                  | Included, up to 9'0" ceilings                                     |  |  |
| Power-off<br>Delay Timer | Yes                                                               |  |  |
| Clean Filter<br>Reminder | Yes                                                               |  |  |