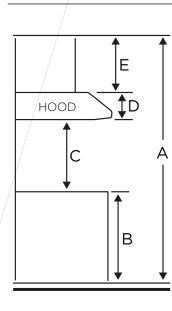

## SPECIFICATIONS AND DIMENSIONS

| : |
|---|
|   |
|   |
| f |

## AVH-368CS2 36" WALL MOUNT HOOD

DIMENSIONS

**DUCT TRANSITION** 

6" and 8" round top

INSTALLATION

| Α | Floor to ceiling height                                                 | VARIABLE           |
|---|-------------------------------------------------------------------------|--------------------|
| В | Floor to counter top height<br>(standard)                               | 36"                |
| с | Recommended height<br>between cooking surface<br>and bottom of the hood | 28" to 30"         |
| D | Hood height                                                             | 1 3⁄4"             |
| Е | Chimney height (standard)                                               | 21 5⁄8" to 44 5⁄8" |