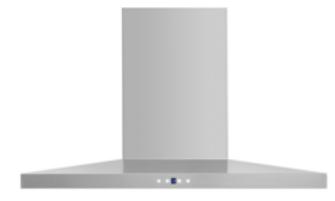

## AVH-368CS2 36" WALL MOUNT HOOD

## CONTROLS AND FUNCTIONS

| Control                  | Soft touch with LCD display                                       |  |  |
|--------------------------|-------------------------------------------------------------------|--|--|
| Lighting                 | 2 bulbs, 3W LED                                                   |  |  |
| Power<br>and speed       | 860 CFM, 6-speeds                                                 |  |  |
| Sound level              | Speed 1, 2.4 sones<br>Speed 6, 6.2 sones                          |  |  |
| Filter Type              | 3 aluminium micro hole filters and stainless steel baffle filters |  |  |
| Duct transition          | 6" & 8" round top                                                 |  |  |
| Chimney                  | Included, up to 9'0" ceilings                                     |  |  |
| Power-off<br>Delay Timer | Yes                                                               |  |  |
| Clean Filter<br>Reminder | Yes                                                               |  |  |