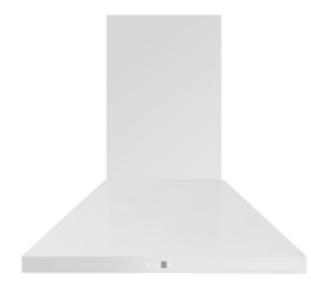

## AVO-308CS3 30" WALL MOUNT HOOD

### SPECIFICATIONS AND DIMENSIONS

| Dimensions                 | 29 ½" (W) x 19 ¾" (D) x 10 ¾" (H)                                                                       |
|----------------------------|---------------------------------------------------------------------------------------------------------|
| Stainless steel<br>grade   | 201                                                                                                     |
| Electrical<br>requirements | 120V / 60Hz / 2.7A                                                                                      |
| Accessories<br>(optional)  | AD-780-SS (Chimney<br>extension, 780 mm high,<br>replaces the upper portion of<br>the standard chimney) |
| Warranty<br>UPC code       | 1-year parts and labour<br>628173080270                                                                 |