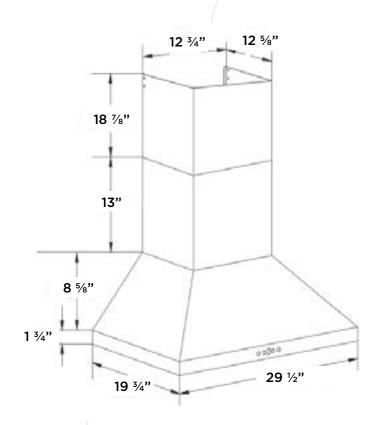

### SPECIFICATIONS AND DIMENSIONS

| Dimensions                 | 29 ½" (W) x 19 ¾" (D) x 10 ¾" (H)                                                                       |
|----------------------------|---------------------------------------------------------------------------------------------------------|
| Stainless steel<br>grade   | 201                                                                                                     |
| Electrical<br>requirements | 120V / 60Hz / 2.7A                                                                                      |
| Accessories<br>(optional)  | AD-780-SS (Chimney<br>extension, 780 mm high,<br>replaces the upper portion of<br>the standard chimney) |
| Warranty<br>UPC code       | 1-year parts and labour<br>628173080270                                                                 |

# AVO-308CS3 30" WALL MOUNT HOOD

DIMENSIONS

### INSTALLATION

| A | Floor to ceiling height                                                 | VARIABLE     |
|---|-------------------------------------------------------------------------|--------------|
| E | Floor to counter top height (standard)                                  | 36"          |
| c | Recommended height<br>between cooking surface<br>and bottom of the hood | 28" to 30"   |
| C | Hood height                                                             | 10 3⁄8"      |
| E | Chimney height (standard)                                               | 13" to 31 ¾" |