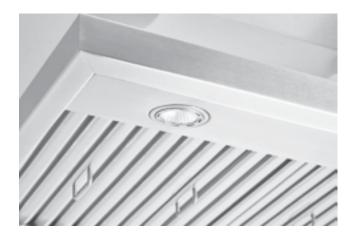

#### CONTROLS AND FUNCTIONS

| Control                  | Soft touch with LCD screen                     |  |
|--------------------------|------------------------------------------------|--|
| Lighting                 | 2 bulbs, 3W LED                                |  |
| Power and speed          | 860 CFM, 6-speeds                              |  |
| Sound level              | Speed 1, 1.5 sones<br>Speed 6, 5.0 sones       |  |
| Filter Type              | 2 Stainless steel baffle filters               |  |
| Duct transition          | 6" and 8" round top<br>3 ¼" x 10" top and rear |  |
| Chimney                  | Included, up to 9'0" ceilings                  |  |
| Power-off<br>Delay Timer | Yes                                            |  |
| Clean Filter<br>Reminder | Yes                                            |  |