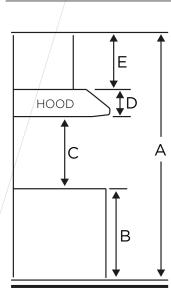

# AVO-308CS3 30" WALL MOUNT HOOD

DIMENSIONS

### INSTALLATION

| A | Floor to ceiling height                                                 | VARIABLE     |
|---|-------------------------------------------------------------------------|--------------|
| E | Floor to counter top height (standard)                                  | 36"          |
| c | Recommended height<br>between cooking surface<br>and bottom of the hood | 28" to 30"   |
| C | Hood height                                                             | 10 3⁄8"      |
| E | Chimney height (standard)                                               | 13" to 31 ¾" |