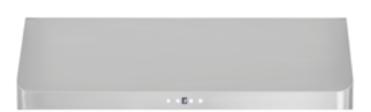

# CONTROLS AND FUNCTIONS

**Control** Soft touch with LCD display

Lighting 2 bulbs, 3W LED

Power and 900 CFM, 4-speeds

Power and speed

Sound level Speed 1, 1.5 sones

Speed 1, 1.5 sones Speed 4, 7.5 sones

Filter Type 3 Stainless steel baffle filters

**Duct transition** 8" round top

Power-off Delay Timer Yes

Clean Filter Reminder

Yes