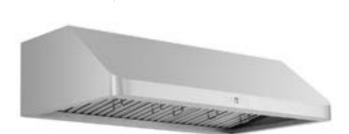

## SPECIFICATIONS AND DIMENSIONS

**Dimensions** 35 ½6" (W) x 22" (D) x 9 ½6" (H)

Stainless steel 201

grade

Electrical requirements

120V / 60Hz / 2.7A

Warranty

1-year parts and labour