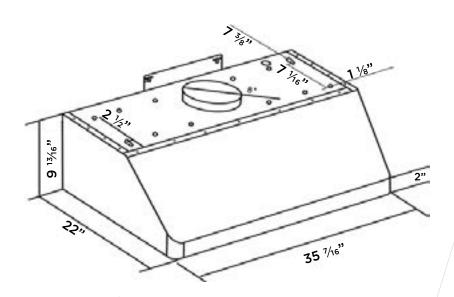

## SPECIFICATIONS AND DIMENSIONS

**Dimensions** 35 ½6" (W) x 22" (D) x 9 ½6" (H)

Stainless steel 201

grade

Electrical requirements

120V / 60Hz / 2.7A

Warranty

1-year parts and labour

#### **DIMENSIONS**

## **DUCT TRANSITION**

8" round top

## INSTALLATION

| Α | Floor to ceiling height                                           | VARIABLE   |
|---|-------------------------------------------------------------------|------------|
| В | Floor to counter top height (standard)                            | 36"        |
| С | Recommended height between cooking surface and bottom of the hood | 26" to 30" |
| D | Hood height                                                       | 9 13/16"   |