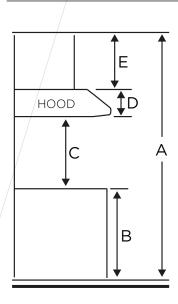

#### **DIMENSIONS**

## INSTALLATION

| Α | Floor to ceiling height                                           | VARIABLE   |
|---|-------------------------------------------------------------------|------------|
| В | Floor to counter top height (standard)                            | 36"        |
| С | Recommended height between cooking surface and bottom of the hood | 26" to 30" |
| D | Hood height                                                       | 9 13/16"   |