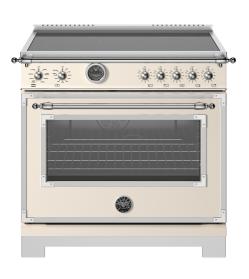

# HER365ICFEPAVT

HERITAGE SERIES INDUCTION RANGE 36" - 5 HEATING ZONES + CAST-IRON GRIDDLE - SELF-CLEAN OVEN - IVORY GLOSS FINISH

#### **Exclusive Finish and Materials**

The exclusive color finish and metal trim pieces of this range is inspired by Italian style and craftmanship and by the company heritage. Metal knobs and handles make the range a standout in every kitchen. Stainless toekick included with the range. Optional Décor Sets knobs and handles in contrasting metals - gold, copper and black nickel - for aesthetic customization.

#### Bertazzoni signature counter-deep maintop

Bertazzoni signature stainless counter-deep maintop is designed to install flush with most kitchen countertops for a perfectly integrated look. Precise and flexible heating is provided by 5 latest generation extra-large induction zones with bridging of right-side zones. A large, removable cast-iron griddle is included.