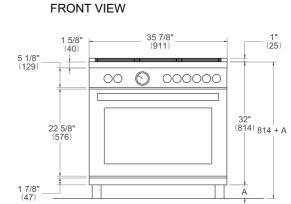

osing                                                                     |
| Legs                     | ø 2 3/8 inches stainless steel                                                   |
| TECHNICAL SPECIFICATIONS |                                                                                  |
| Electrical requirements  | 120/208 V 60HZ - 15600W<br>120/240 V 60HZ - 17000W<br>50A with dedicated circuit |
| Warranty                 | 2 years parts & labor                                                            |
| Packaging dimensions     | H:42 1/8 W:40 9/16 D:29 15/16                                                    |

## HER365ICFEPAVT

HERITAGE SERIES INDUCTION RANGE 36" - 5 HEATING ZONES + CAST-IRON GRIDDLE - SELF-CLEAN OVEN - IVORY GLOSS FINISH

## DIMENSIONS





REAR VIEW



#### WORKTOP DETAILS



3 1/2" (90) 26 7/8" (684)

### INSTALLATION

Ε

A properly-grounded horizontally mounted electrical receptacle should be installed no higher than 3" (7.6 cm) above the floor, no less than 2" (5 cm) and no more than 8" (20,3 cm) from the left side (facing product). Check all local code requirements.



NOTE a. Electrical Connection b. Gas Connection

Disclaimer: while every effort has been made to insure the accuracy of the information contained in this document, Fratelli Bertazzoni reserves the right to change any part of the information at any time without notice. For detailed installation specifications consult the installation manual. Fratelli Bertazzoni, Bertazzoni and the winged wheel brand icon are registered trademarks of Bertazzoni Spa.