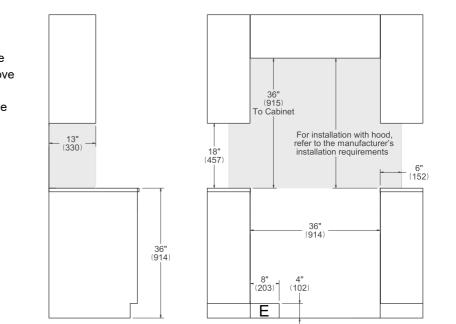

### INSTALLATION

Ε

A properly-grounded horizontally mounted electrical receptacle should be installed no higher than 3" (7.6 cm) above the floor, no less than 2" (5 cm) and no more than 8" (20,3 cm) from the left side (facing product). Check all local code requirements.

NOTE a. Electrical Connection b. Gas Connection

Disclaimer: while every effort has been made to insure the accuracy of the information contained in this document, Fratelli Bertazzoni reserves the right to change any part of the information at any time without notice. For detailed installation specifications consult the installation manual. Fratelli Bertazzoni, Bertazzoni and the winged wheel brand icon are registered trademarks of Bertazzoni Spa.