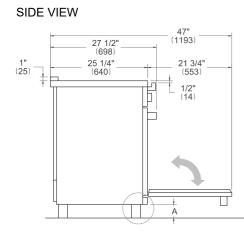

| Soft closing                                                                     |
| Legs                     | ø 2 3/8 inches stainless steel                                                   |
| TECHNICAL SPECIFICATIONS |                                                                                  |
| Electrical requirements  | 120/208 V 60HZ - 15600W<br>120/240 V 60HZ - 17000W<br>50A with dedicated circuit |
| Warranty                 | 2 years parts & labor                                                            |
| Packaging dimensions     | H:42 1/8 W:40 9/16 D:29 15/16                                                    |

## HER365ICFEPAVT

HERITAGE SERIES INDUCTION RANGE 36" - 5 HEATING ZONES + CAST-IRON GRIDDLE - SELF-CLEAN OVEN - IVORY GLOSS FINISH

## DIMENSIONS





REAR VIEW



#### WORKTOP DETAILS



3 1/2" (90) 26 7/8" (684)

### INSTALLATION

Ε

A properly-grounded horizontally mounted electrical receptacle should be installed no higher than 3" (7.6 cm) above the floor, no less than 2" (5 cm) and no more than 8" (20,3 cm) from the left side (facing product). Check all local code requirements.



NOTE a. Electrical Connection b. Gas Connection

Disclaimer: while every effort has been made to insure the accuracy of the information contained in this document, Fratelli Bertazzoni reserves the right to change any part of the information at any time without notice. For detailed installation specifications consult the installation manual. Fratelli Bertazzoni, Bertazzoni and the winged wheel brand icon are registered trademarks of Bertazzoni Spa.