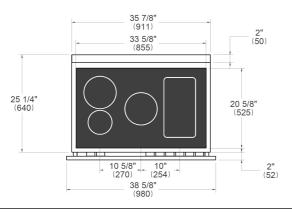

|
| Legs                     | ø 2 3/8 inches stainless steel                                                   |
| TECHNICAL SPECIFICATIONS |                                                                                  |
| Electrical requirements  | 120/208 V 60HZ - 15600W<br>120/240 V 60HZ - 17000W<br>50A with dedicated circuit |
| Warranty                 | 2 years parts & labor                                                            |
| Packaging dimensions     | H:42 1/8 W:40 9/16 D:29 15/16                                                    |

## HER365ICFEPAVT

HERITAGE SERIES INDUCTION RANGE 36" - 5 HEATING ZONES + CAST-IRON GRIDDLE - SELF-CLEAN OVEN - IVORY GLOSS FINISH

## DIMENSIONS





REAR VIEW



#### WORKTOP DETAILS



3 1/2" (90) 26 7/8" (684)

### INSTALLATION

Ε

A properly-grounded horizontally mounted electrical receptacle should be installed no higher than 3" (7.6 cm) above the floor, no less than 2" (5 cm) and no more than 8" (20,3 cm) from the left side (facing product). Check all local code requirements.



NOTE a. Electrical Connection b. Gas Connection

Disclaimer: while every effort has been made to insure the accuracy of the information contained in this document, Fratelli Bertazzoni reserves the right to change any part of the information at any time without notice. For detailed installation specifications consult the installation manual. Fratelli Bertazzoni, Bertazzoni and the winged wheel brand icon are registered trademarks of Bertazzoni Spa.