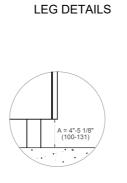

| Soft closing                                                                     |
| Legs                     | ø 2 3/8 inches stainless steel                                                   |
| TECHNICAL SPECIFICATIONS |                                                                                  |
| Electrical requirements  | 120/208 V 60HZ - 15600W<br>120/240 V 60HZ - 17000W<br>50A with dedicated circuit |
| Warranty                 | 2 years parts & labor                                                            |
| Packaging dimensions     | H:42 1/8 W:40 9/16 D:29 15/16                                                    |

## HER365ICFEPAVT

HERITAGE SERIES INDUCTION RANGE 36" - 5 HEATING ZONES + CAST-IRON GRIDDLE - SELF-CLEAN OVEN - IVORY GLOSS FINISH

## DIMENSIONS





REAR VIEW



#### WORKTOP DETAILS



3 1/2" (90) 26 7/8" (684)

### INSTALLATION

Ε

A properly-grounded horizontally mounted electrical receptacle should be installed no higher than 3" (7.6 cm) above the floor, no less than 2" (5 cm) and no more than 8" (20,3 cm) from the left side (facing product). Check all local code requirements.



NOTE a. Electrical Connection b. Gas Connection

Disclaimer: while every effort has been made to insure the accuracy of the information contained in this document, Fratelli Bertazzoni reserves the right to change any part of the information at any time without notice. For detailed installation specifications consult the installation manual. Fratelli Bertazzoni, Bertazzoni and the winged wheel brand icon are registered trademarks of Bertazzoni Spa.