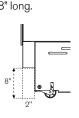

## WATER & ELECTRIC LINES:

Both lines are located at the back base of the unit. This area is 8" high and 2" deep, which allows lines to be run to their service locations. These service locations should be off to either side of the unit. Both lines are 98 3/8" long.