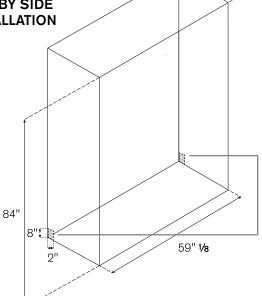

## SIDE BY SIDE INSTALLATION

Keep open for Power cord and Water line

## WATER & ELECTRIC LINES:

Both lines are located at the back base of the unit. This area is 8" high and 2" deep, which allows lines to be run to their service locations. These service locations should be off to either side of the unit. Both lines are 98 3/8" long.