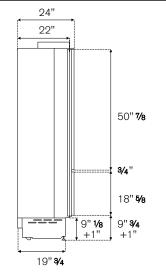

### SIDE

# 83" 1/2 +1"

25"

+1" for the adjustable max height of the leveling feet

### **CUTOUT DIMENSIONS**