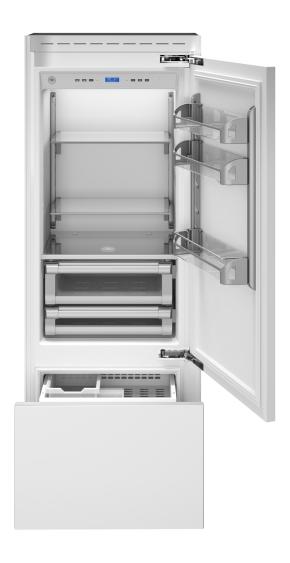

# REFRIGERATOR 30" BUILT-IN BOTTOM MOUNT PANEL READY RIGHT SWING DOOR

True flush installation with proprietary 'Lift & Swing' hinges, ensuring perfect door balance and requiring minimal clearance from adjacent cabinets

All metal construction inside and out for longer durability and optimized insulation for max cold retention

Precise temperature control for optimal food preservation: lateral airflow system, powered by dual variable-speed compressors and dual evaporators, reduces cold loss when opening door

FlexMode control to set temperature in lower compartment as Freezer (<32F), Fresco (30-34F) or Fridge (38-42F)

Automatic custom ice maker with control over ice cube size

Integrated water filter located in the low temperature section ideal for hygienically clean drinking water and ice

Digital LED touch interface with user-friendly controls for temperature, humidity, speed-freeze and ice making

| PRODUCT FEATURES                |                                                                                                 |
|---------------------------------|-------------------------------------------------------------------------------------------------|
| Style                           | Panel ready bottom mount                                                                        |
| Interior finish                 | White aluminum                                                                                  |
| User interface                  | Digital LED touch interface                                                                     |
| Lighting                        | Top and sidewall LED lights                                                                     |
| Refrigerator shelves            | 2 full-width and height-adjustable                                                              |
| Refrigerator crispers           | 2 soft-close metal drawers                                                                      |
| Freezer compartment             | FlexMode control to set temperature as<br>Freezer (-32F), Fresco (30-34F) or fridge<br>(38-42F) |
| Door storage                    | 3 height-adjustable bins                                                                        |
| Ice maker                       | Automatic with customizable ice cube size producing up to 3 lbs/24 hr                           |
| Programs                        | Max Cool Fridge- Super-Ice - Beverage<br>Cooler - Ice Size - Sabbath Mode<br>Vacation Mode      |
| INTERIOR CAPACITY               |                                                                                                 |
| Total volume                    | 14 cu.ft                                                                                        |
| Refrigerator                    | 11 cu.ft                                                                                        |
| Freezer                         | 3 cu.ft                                                                                         |
| TECHNICAL SPECIFICAT            | IONS                                                                                            |
| Voltage, Frequency, Amps        | 115V 60 Hz - 5 Amps 550W                                                                        |
| DOE Compliant                   | YES - 580 kWh/yr                                                                                |
| Power connection                | 120V 3-prong plug with 98" cord                                                                 |
| Water connection                | 1/4" waterline with accessible shut-off valve                                                   |
| Water supply pressure           | Min 0.05 MPa (0.5Bar)<br>Max 0.5 MPa (5 Bar)                                                    |
| Certification                   | ETL                                                                                             |
| Warranty                        | 2 years parts & labor - Sealed systems:<br>5 years labor, 12 years parts                        |
| Packaging dimensions and weight | W 31 1/2"<br>H 89" D 31 1/2"<br>Weight 606 lbs                                                  |
| ACCESSORIES                     |                                                                                                 |
| 901469                          | Connection trim for side-by-side installation of panel ready built-in refrigerators             |
| Z310001                         | Replacement water filter                                                                        |