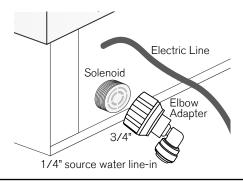

#### **WATER HOOKUP:**

Unit comes with 1/4" to 3/4" elbow adapter. Use John Guest quick connect (push fitting) 1/4" to 3/4" metric threaded NPT. Standard GHT (Ex: stainless braided) cannot be substituted due to risk of cross threading