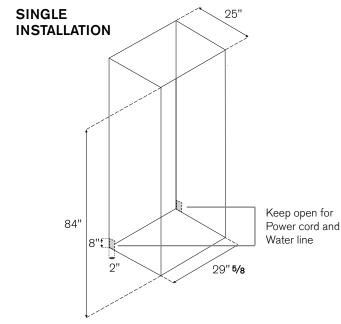

## SIDE BY SIDE INSTALLATION

Keep open for Power cord and Water line

## WATER & ELECTRIC LINES:

Both lines are located at the back base of the unit. This area is 8" high and 2" deep, which allows lines to be run to their service locations. These service locations should be off to either side of the unit. Both lines are 98 3/8" long.