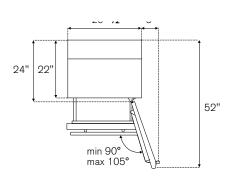

|
| Warranty                        | 2 years parts & labor - Sealed systems:<br>5 years labor, 12 years parts                        |
| Packaging dimensions and weight | W 31 1/2"<br>H 89" D 31 1/2"<br>Weight 606 lbs                                                  |
| ACCESSORIES                     |                                                                                                 |
| 901469                          | Connection trim for side-by-side installation of panel ready built-in refrigerators             |
| Z310001                         | Replacement water filter                                                                        |

## REF30PRR

## REFRIGERATOR 30" BUILT-IN BOTTOM MOUNT PANEL READY RIGHT SWING DOOR



### SIDE



# 83" 1/2 +1"





25"

+1" for the adjustable max height of the leveling feet

### **CUTOUT DIMENSIONS**



## SIDE BY SIDE INSTALLATION



Keep open for Power cord and Water line

## WATER & ELECTRIC LINES:

Both lines are located at the back base of the unit. This area is 8" high and 2" deep, which allows lines to be run to their service locations. These service locations should be off to either side of the unit. Both lines are 98 3/8" long.





#### **WATER HOOKUP:**

Unit comes with 1/4" to 3/4" elbow adapter. Use John Guest quick connect (push fitting) 1/4" to 3/4" metric threaded NPT. Standard GHT (Ex: stainless braided) cannot be substituted due to risk of cross threading