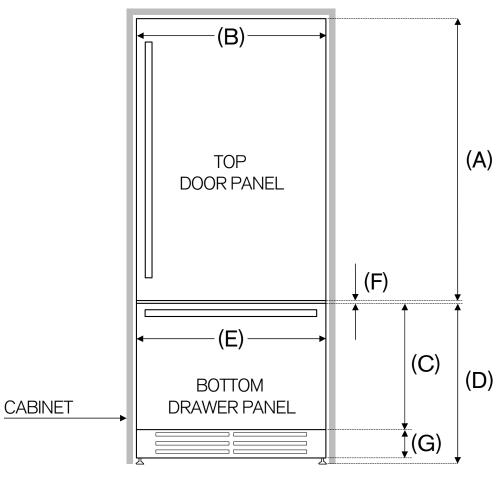

| DIMENSIONS - INCHES        |                                                             |                       |
|----------------------------|-------------------------------------------------------------|-----------------------|
| (A)                        | Height of top door panel                                    | 51 1/16"              |
| (B)                        | Width of top door panel                                     | 35 3/4"               |
| (C)                        | Height of bottom drawer panel                               | 28 11/16"             |
| (D)                        | Height from bottom of product to top of bottom drawer panel | 32 11/16"             |
| (E)                        | Width of bottom drawer panel                                | 35 3/4"               |
| (F)                        | Gap between top door panel and bottom drawer panel          | 1/8"                  |
| (G)                        | Toe kick height                                             | 4"                    |
| (A+D)                      | Overall height                                              | 83 3/4"               |
| Thickness of custom panels |                                                             | min 3/4" - max 1 1/2" |
| WEIGHT                     | POUNDS                                                      |                       |

| Maximum weight of top door panel      | 35 lbs |
|---------------------------------------|--------|
| Maximum weight of bottom drawer panel | 20 lbs |

Disclaimer: while every effort has been made to insure the accuracy of the information contained in this document, Fratelli Bertazzoni reserves the right to change any part of the information at any time without notice. For detailed installation specifications consult the installation manual. Fratelli Bertazzoni, Bertazzoni and the winged wheel brand icon are registered trademarks of Bertazzoni Spa.