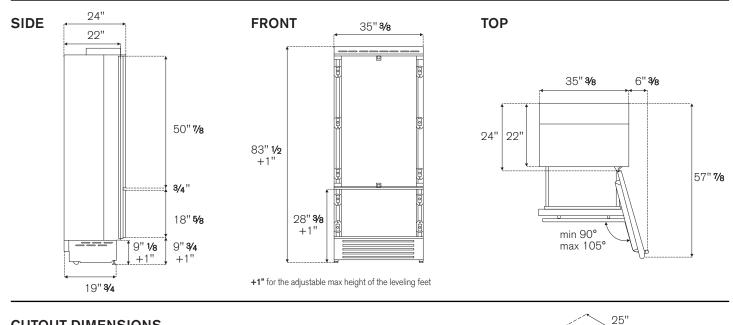

|
| Warranty                           | 2 years parts & labor - Sealed systems:<br>5 years labor, 12 years parts                        |
| Packaging dimensions<br>and weight | W 37 3/8"<br>H 89" D 31 1/2"<br>Weight 650 lbs                                                  |
| ACCESSORIES                        |                                                                                                 |
| 901469                             | Connection trim for side-by-side installation of panel ready built-in refrigerators             |
| Z310001                            | Replacement water filter                                                                        |

# **REF36PRR**

### **REFRIGERATOR 36" BUILT-IN BOTTOM MOUNT PANEL READY RIGHT SWING DOOR**





#### **CUTOUT DIMENSIONS**



#### WATER & ELECTRIC LINES:

Both lines are located at the back base of the unit. This area is 8" high and 2" deep, which allows lines to be run to their service locations. These service locations should be off to either side of the unit. Both lines are 98 3/8" long.





#### WATER HOOKUP:

Unit comes with 1/4" to 3/4" elbow adapter. Use John Guest guick connect (push fitting) 1/4" to 3/4" metric threaded NPT. Standard GHT (Ex: stainless braided) cannot be substituted due to risk of cross threading