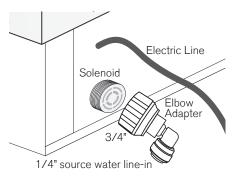

#### WATER & ELECTRIC LINES:

Both lines are located at the back base of the unit. This area is 8" high and 2" deep, which allows lines to be run to their service locations. These service locations should be off to either side of the unit. Both lines are 98 3/8" long.

#### WATER HOOKUP:

Unit comes with 1/4" to 3/4" elbow adapter. Use John Guest guick connect (push fitting) 1/4" to 3/4" metric threaded NPT. Standard GHT (Ex: stainless braided) cannot be substituted due to risk of cross threading