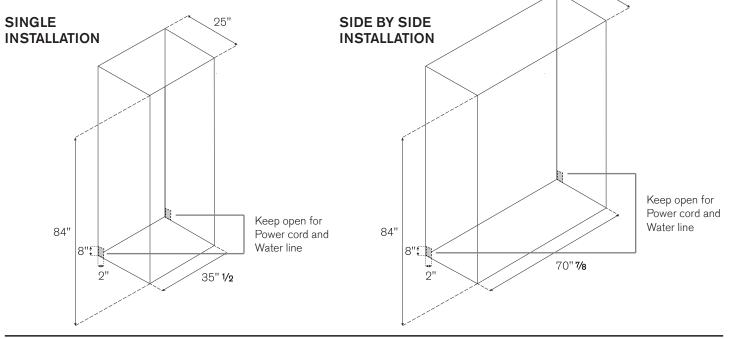

#### **CUTOUT DIMENSIONS**

#### WATER & ELECTRIC LINES:

Both lines are located at the back base of the unit. This area is 8" high and 2" deep, which allows lines to be run to their service locations. These service locations should be off to either side of the unit. Both lines are 98 3/8" long.