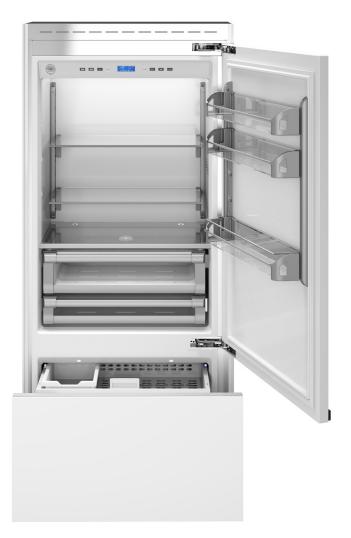

All metal construction inside and out for longer durability and optimized insulation for max cold retention

Precise temperature control for optimal food preservation: lateral airflow system, powered by dual variable-speed compressors and dual evaporators, reduces cold loss when opening door

FlexMode control to set temperature in lower compartment as Freezer (<32F), Fresco (30-34F) or Fridge (38-42F)

Automatic custom ice maker with control over ice cube size

Integrated water filter located in the low temperature section ideal for hygienically clean drinking water and ice

Digital LED touch interface with user-friendly controls for temperature, humidity, speed-freeze and ice making

| PRODUCT FEATURES                   |                                                                                                 |
|------------------------------------|-------------------------------------------------------------------------------------------------|
| Style                              | Panel ready bottom mount                                                                        |
| Interior finish                    | White aluminum                                                                                  |
| User interface                     | Digital LED touch interface                                                                     |
| Lighting                           | Top and sidewall LED lights                                                                     |
| Refrigerator shelves               | 2 full-width and height-adjustable                                                              |
| Refrigerator crispers              | 2 soft-close metal drawers                                                                      |
| Freezer compartment                | FlexMode control to set temperature as<br>Freezer (-32F), Fresco (30-34F) or fridge<br>(38-42F) |
| Door storage                       | 3 height-adjustable bins                                                                        |
| Ice maker                          | Automatic with customizable ice cube size producing up to 3 lbs/24 hr                           |
| Programs                           | Max Cool Fridge – Super-Ice – Beverage<br>Cooler - Ice Size – Sabbath Mode<br>Vacation Mode     |
| INTERIOR CAPACITY                  |                                                                                                 |
| Total volume                       | 17.7 cu.ft                                                                                      |
| Refrigerator                       | 14 cu.ft                                                                                        |
| Freezer                            | 3.7 cu.ft                                                                                       |
| TECHNICAL SPECIFICAT               | IONS                                                                                            |
| Voltage, Frequency, Amps           | 115V 60 Hz - 5 Amps 550W                                                                        |
| DOE Compliant                      | YES – 580 kWh/yr                                                                                |
| Power connection                   | 120V 3-prong plug with 98" cord                                                                 |
| Water connection                   | 1/4" waterline with accessible shut-off valve                                                   |
| Water supply pressure              | Min 0.05 MPa (0.5Bar)<br>Max 0.5 MPa (5 Bar)                                                    |
| Certification                      | ETL                                                                                             |
| Warranty                           | 2 years parts & labor - Sealed systems:<br>5 years labor, 12 years parts                        |
| Packaging dimensions<br>and weight | W 37 3/8"<br>H 89" D 31 1/2"<br>Weight 650 lbs                                                  |
| ACCESSORIES                        |                                                                                                 |
| 901469                             | Connection trim for side-by-side installation of panel ready built-in refrigerators             |
| Z310001                            | Replacement water filter                                                                        |