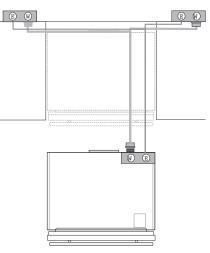

## **REF36PRR** REFRIGERATOR 36" BUILT-IN BOTTOM MOUNT PANEL READY RIGHT SWING DOOR

True flush installation with proprietary 'Lift & Swing' hinges, ensuring perfect door balance and requiring minimal clearance from adjacent cabinets

#### **CUTOUT DIMENSIONS**

#### WATER & ELECTRIC LINES:

Both lines are located at the back base of the unit. This area is 8" high and 2" deep, which allows lines to be run to their service locations. These service locations should be off to either side of the unit. Both lines are 98 3/8" long.