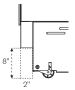

#### WATER & ELECTRIC LINES:

Both lines are located at the back base of the unit. This area is 8" high and 2" deep, which allows lines to be run to their service locations. These service locations should be off to either side of the unit. Both lines are 98 3/8" long.