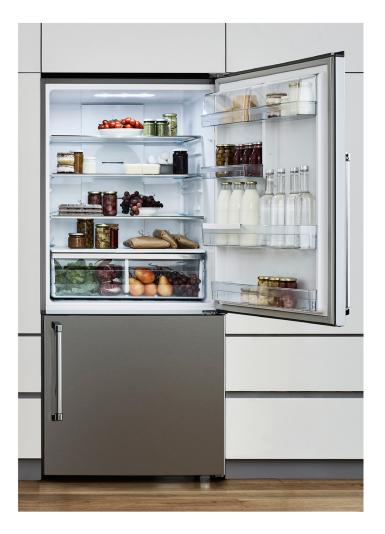

5 level air flow system keeps temperature constant and even throughout entire refrigerator

Total No-Frost system: automated defrosting of evaporator ensures food stays always fresh

Full-width humidity-controlled crisper

Manual ice maker with removable tray

Super Freeze cycle

Elecronic LED touch interface with user-friendly controls for Temperature, Super Cool, Super Freeze and Holiday Mode

LED lighting

Flat front stainless steel doors with no-fingerprint surface treatment