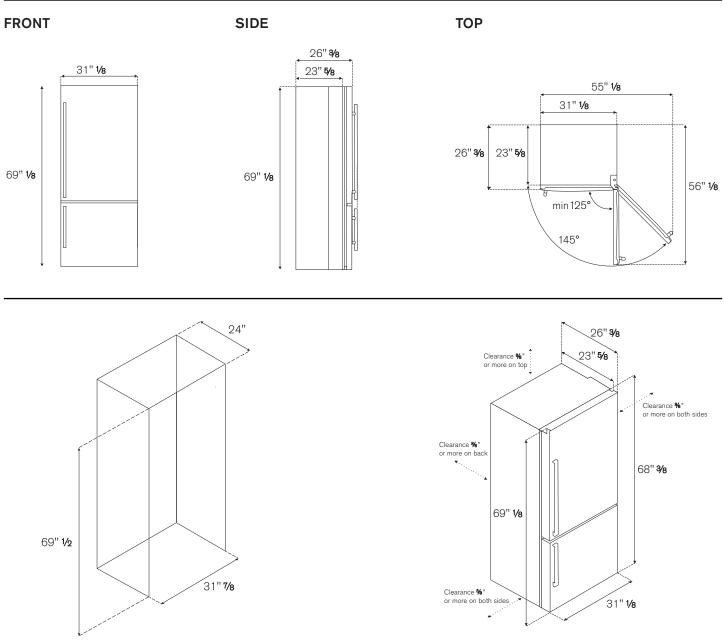

## REFRIGERATOR 31" FREESTANDING BOTTOM MOUNT STAINLESS STEEL RIGHT SWING DOOR

| Style                              | Bottom mount                                                          |
|------------------------------------|-----------------------------------------------------------------------|
| Finish                             | Stainless steel with no-fingerprint treatment                         |
| User interface                     | Electronic touch-control with LED screen                              |
| Lighting                           | LED                                                                   |
| Refrigerator shelves               | 3                                                                     |
| Refrigerator crispers              | 1 large size with adjustable humidity and center divider              |
| Door storage                       | 2 bins with lid - 3 open bins                                         |
| Freezer compartment                | 3 drawers                                                             |
| Ice maker                          | Manual with removable tray                                            |
| Programs                           | Super Cool - Super Freeze - Holiday mode                              |
| Open door alarm                    | Yes                                                                   |
| INTERIOR CAPACITY                  |                                                                       |
| Total volume                       | 17 cu.ft                                                              |
| Refrigerator                       | 12.2 cu.ft                                                            |
| Freezer                            | 4.8 cu.ft                                                             |
| TECHNICAL SPECIFICAT               | IONS                                                                  |
| Voltage, Frequency, Amps           | 115V, 60Hz - 2 Amps 230W                                              |
| Power connection                   | 120V 3-prong plug with 72" cord                                       |
| Certification                      | UL/CSA                                                                |
| Warranty                           | 2 years parts and labor                                               |
| Packaging dimensions<br>and weight | W 33" 1/8<br>H 71" 7/8 D 30" 1/4<br>Weight 212 lbs                    |
| ACCESSORIES                        |                                                                       |
| PROHK31BM                          | Handle kit for 31" bottom mount<br>refrigerator - PROFESSIONAL SERIES |
| MASHK31BM                          | Handle kit for 31" bottom mount<br>refrigerator - MASTER SERIES       |
|                                    |                                                                       |