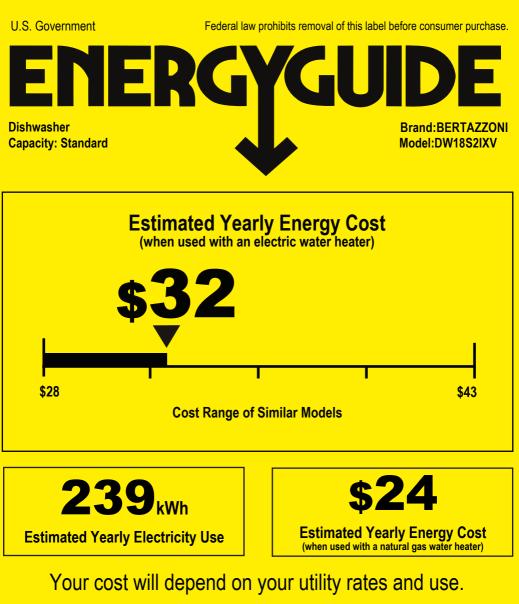

- · Cost range based only on standard capacity models.
- Estimated energy cost based on four wash loads a week and a national average electricity cost of 14 cents per kWh and natural gas cost of \$1.21 per therm.
- For more information, visit www.ftc.gov/energy.