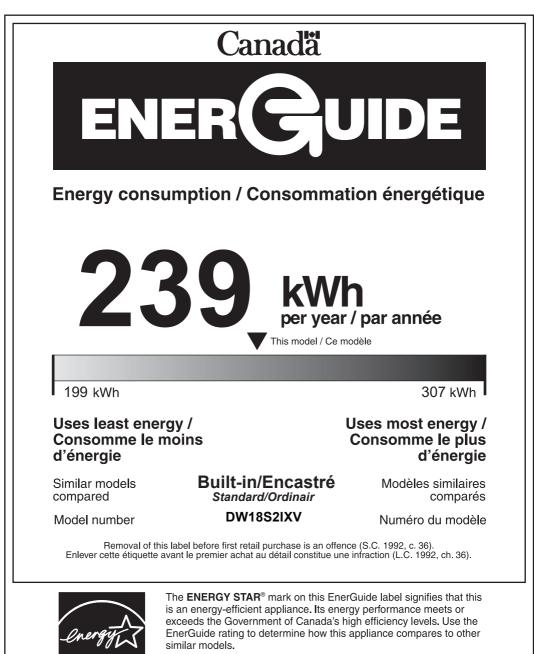

La marque **ENERGY STAR**<sup>®</sup> sur cette étiquette ÉnerGuide signifie que l'appareil est éconergétique et que son rendement énergétique satisfait ou dépasse les niveaux de haute efficacité du gouvernement du Canada. Utilisez la cote ÉnerGuide afin de comparer le rendement de l'appareil avec celui d'autres modèles similaires.