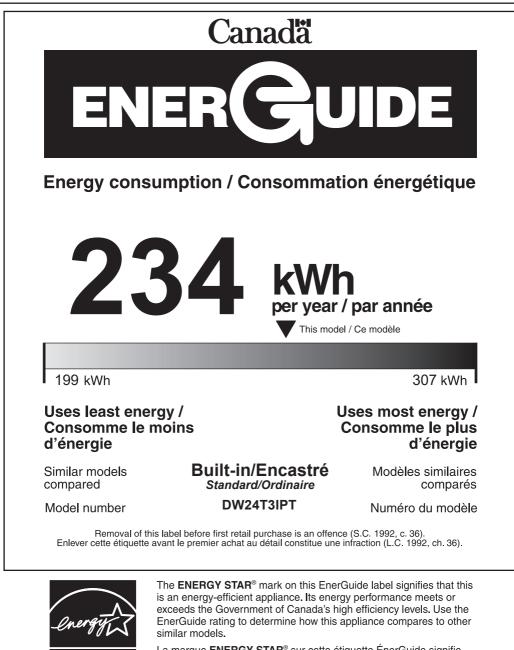

La marque **ENERGY STAR**<sup>®</sup> sur cette étiquette ÉnerGuide signifie que l'appareil est éconergétique et que son rendement énergétique satisfait ou dépasse les niveaux de haute efficacité du gouvernement du Canada. Utilisez la cote ÉnerGuide afin de comparer le rendement de l'appareil avec celui d'autres modèles similaires.