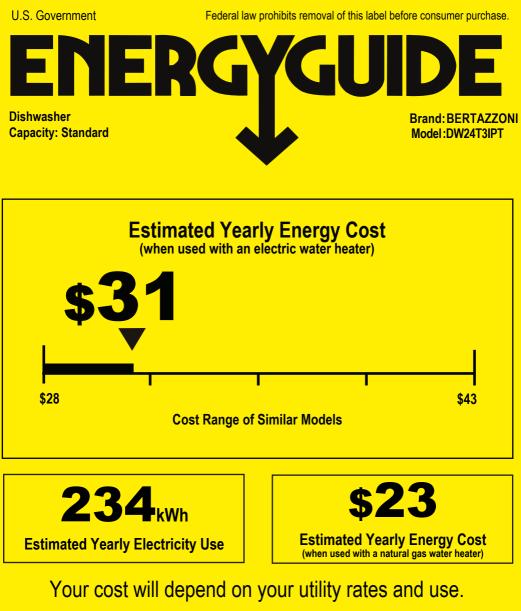

- · Cost range based only on standard capacity models.
- Estimated energy cost based on four wash loads a week and a national average electricity cost of 14 cents per kWh and natural gas cost of \$1.21 per therm.
- · For more information, visit www.ftc.gov/energy.RA