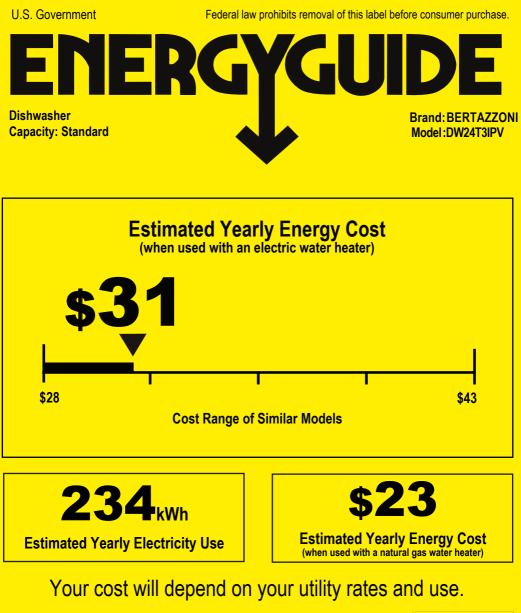

- · Cost range based only on standard capacity models.
- Estimated energy cost based on four wash loads a week and a national average electricity cost of 14 cents per kWh and natural gas cost of \$1.21 per therm.
- For more information, visit www.ftc.gov/energy.RA