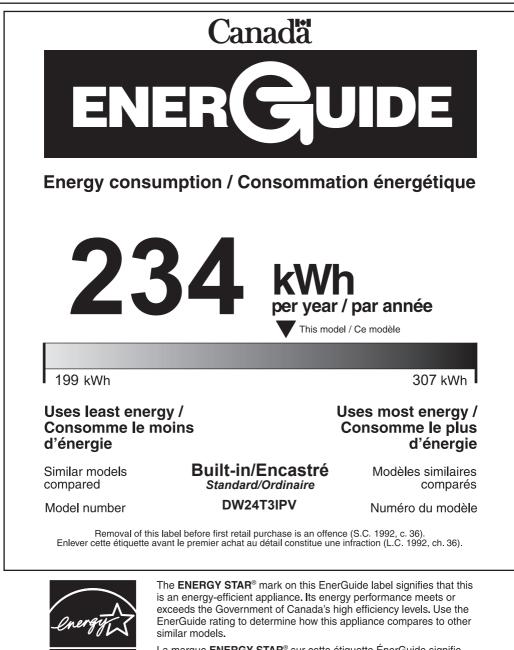

La marque **ENERGY STAR**<sup>®</sup> sur cette étiquette ÉnerGuide signifie que l'appareil est éconergétique et que son rendement énergétique satisfait ou dépasse les niveaux de haute efficacité du gouvernement du Canada. Utilisez la cote ÉnerGuide afin de comparer le rendement de l'appareil avec celui d'autres modèles similaires.

HIGH EFFICIENC

HAUTE FEFICACITI