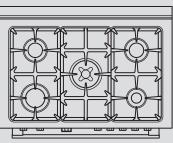

## **BERTAZZONI MASTER SERIES**

FREE-STANDING GAS RANGE 36 INCHES XT

|                                  | Range 36"<br>A36 5 GGV XT 5 burners |
|----------------------------------|-------------------------------------|
| Gas oven                         | •                                   |
| Gas grill                        | •                                   |
| Safety device, one-hand ignition | •                                   |
| Convection                       | •                                   |
| Storage compartment              | •                                   |
| Oven Temperature Indicator       | •                                   |
| Handrail for the worktop         | •                                   |
|                                  |                                     |
| Dimensions                       |                                     |
| Width                            | 36"                                 |
| Depth side panel                 | 24"                                 |
| Total depth                      | 25 1/8"                             |
| Height                           | 35½" ÷ 37¼"                         |
| Oven                             | 29½" x 16½" x 12¾"                  |
| Oven volume                      | 3.6 ft <sup>3</sup>                 |
|                                  |                                     |
| Burner power                     |                                     |
| Dual wok                         | 12000 + 3000 Btu/h                  |
| Rapid                            | 11000 Btu/h                         |
| Semi-rapid                       | 6500 Btu/h                          |
| Auxiliary                        | 3400 Btu/h                          |
| Simmer rate                      | 750 Btu/h                           |