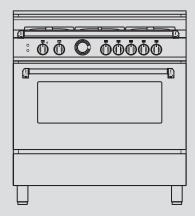

## **BERTAZZONI MASTER SERIES**

FREE-STANDING GAS RANGE 36 INCHES XT

|                                  | Range 36"<br>A36 5 GGV XT 5 burners |
|----------------------------------|-------------------------------------|
| Gas oven                         | •                                   |
| Gas grill                        | •                                   |
| Safety device, one-hand ignition | •                                   |
| Convection                       | •                                   |
| Storage compartment              | •                                   |
| Oven Temperature Indicator       | •                                   |
| Handrail for the worktop         | •                                   |
|                                  |                                     |
| Dimensions                       |                                     |
| Width                            | 36"                                 |
| Depth side panel                 | 24"                                 |
| Total depth                      | 25 1/8"                             |
| Height                           | 35½" ÷ 37¼"                         |
| Oven                             | 29½" x 16½" x 12¾"                  |
| Oven volume                      | 3.6 ft <sup>3</sup>                 |
|                                  |                                     |
| Burner power                     |                                     |
| Dual wok                         | 12000 + 3000 Btu/h                  |
| Rapid                            | 11000 Btu/h                         |
| Semi-rapid                       | 6500 Btu/h                          |
| Auxiliary                        | 3400 Btu/h                          |
| Simmer rate                      | 750 Btu/h                           |