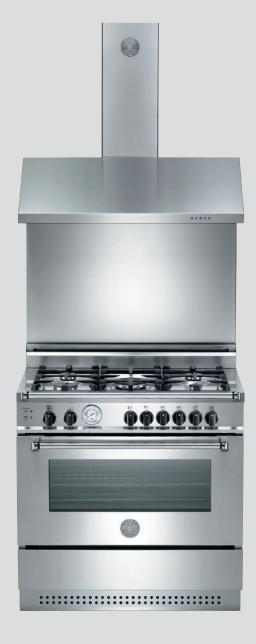

## BERTAZZONI MASTER SERIES 36 INCHES XT

K36 PRO X BS36 PRO X-WR

A36 5 GGV XT gas range with optional toekick panel TKS 36 X

Bertazzoni Master Series ranges: the ultimate cooking machine with italian finesse.

Made in Italy with the maximum attention to styling and details, the Master Series will be the focal point in every kitchen, elegantly completing any décor from traditional to contemporary.

Over a century of Bertazzoni engineering know-how ensures professional-grade performance thanks to the signature one-piece high-efficiency worktop, the large capacity gas convection oven and the full width infrared gas broiler.

## **BERTAZZONI MASTER SERIES**

FREE-STANDING GAS RANGE 36 INCHES XT

|                                  | Range 36"<br>A36 5 GGV XT 5 burners |
|----------------------------------|-------------------------------------|
| Gas oven                         | •                                   |
| Gas grill                        | •                                   |
| Safety device, one-hand ignition | •                                   |
| Convection                       | •                                   |
| Storage compartment              | •                                   |
| Oven Temperature Indicator       | •                                   |
| Handrail for the worktop         | •                                   |
|                                  |                                     |
| Dimensions                       |                                     |
| Width                            | 36"                                 |
| Depth side panel                 | 24"                                 |
| Total depth                      | 25 1/8"                             |
| Height                           | 35½" ÷ 37¼"                         |
| Oven                             | 29½" x 16½" x 12¾"                  |
| Oven volume                      | 3.6 ft <sup>3</sup>                 |
|                                  |                                     |
| Burner power                     |                                     |
| Dual wok                         | 12000 + 3000 Btu/h                  |
| Rapid                            | 11000 Btu/h                         |
| Semi-rapid                       | 6500 Btu/h                          |
| Auxiliary                        | 3400 Btu/h                          |
| Simmer rate                      | 750 Btu/h                           |

## **BERTAZZONI PROFESSIONAL SERIES**

**BACKSPLASH 36 INCHES** RANGE HOOD 36 INCHES

|                    | Range Hood<br>36"<br>K36 PRO X |
|--------------------|--------------------------------|
| Two motors         | •                              |
| Electronic control | •                              |
| Halogen lights     | •                              |
| Mesh filters       | •                              |
|                    |                                |
| Dimensions         |                                |
| Width              | 36"                            |
| Depth              | 19"                            |
| Height             | min.33 ½" max.47 ½"            |
| Motor power        | 600 cfm                        |
|                    |                                |