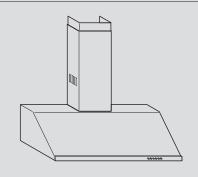

## **BERTAZZONI PROFESSIONAL SERIES**

**BACKSPLASH 36 INCHES** RANGE HOOD 36 INCHES

|                    | Range Hood<br>36"<br>K36 PRO X |
|--------------------|--------------------------------|
| Two motors         | •                              |
| Electronic control | •                              |
| Halogen lights     | •                              |
| Mesh filters       | •                              |
|                    |                                |
| Dimensions         |                                |
| Width              | 36"                            |
| Depth              | 19"                            |
| Height             | min.33 ½" max.47 ½"            |
| Motor power        | 600 cfm                        |
|                    |                                |