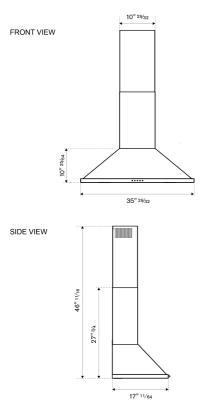

| 120 V 60 HZ - 353 W<br>3.3 Amp                        |
| Power connection                | NEMA 5-15P with 43" power cord                        |
| Certification                   | CSA                                                   |
| Warranty                        | 2 years parts & labor                                 |
| Packaging dimensions and weight | W 37 3/16"<br>H 21 27/32"<br>D 14 61/64"<br>24.47 lbs |
| OPTIONAL ACCESSORIES            |                                                       |
| Z130018                         | Air flow restrictor                                   |
| 901488                          | Charcoal filters                                      |

version: 4 bertazzoni.com

# KCH36XV

# 36" CHIMNEY HOOD



#### PRODUCT DIMENSIONS



#### PRODUCT INSTALLATION



### **Hood Clearance**

Recommended height above cooking surface: min 25" 19/32 for electric worktop min 29" 17/32 for gas worktop