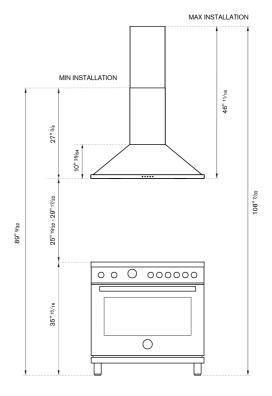

#### PRODUCT INSTALLATION

### **Hood Clearance**

Recommended height above cooking surface: min 25" 19/32 for electric worktop min 29" 17/32 for gas worktop