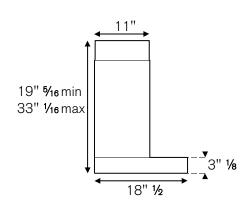

## INSTALLATION INSTRUCTIONS KG30CONX

Bertazzoni recomends to operate the appliance after it has been properly installed. Please refer to the installation manual for further details.

**Disclaimer:** while every effort has been made to insure the accuracy of the information contained in this brochure, Fratelli Bertazzoni reserves the right to change any part of the information at any time without notice.