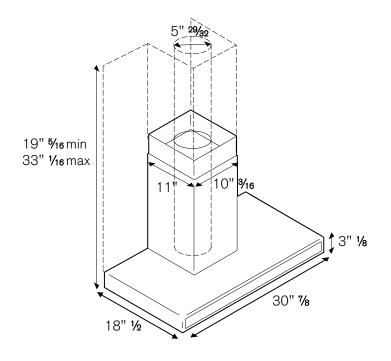

## INSTALLATION INSTRUCTIONS KG30CONX

Bertazzoni recomends to operate the appliance after it has been properly installed. Please refer to the installation manual for further details.

**Disclaimer:** while every effort has been made to insure the accuracy of the information contained in this brochure, Fratelli Bertazzoni reserves the right to change any part of the information at any time without notice.