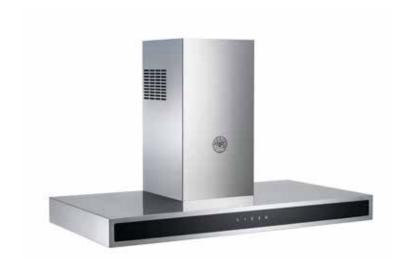

## 30" WALLMOUNT HOOD KG30CONX

## **HIGHLIGHTS**

- The touch through glass interface allows for immediate and intuitive control of the range hood funtions.
- The 3 speed motor delivering up to 600 CFM can be adjusted to any cooking needs.
- The highly efficient Euro- baffle filter system provides excellent performance results and is dishwasher safe for easy cleaning.

| FEATURES                    |                                              |
|-----------------------------|----------------------------------------------|
| Range hood finishing        | stainless steel and black glass insert panel |
| Motor                       | 1                                            |
| Speeds                      | 3                                            |
| Hood control                | touch                                        |
| Halogen lights              | 2                                            |
| Filters                     | Euro baffle                                  |
| Max extraction power        | 600 CFM                                      |
| TECHNICAL SPECIFICATIONS    |                                              |
| Electrical Requirements     | 120 V 60 Hz                                  |
| Max Amp usage, power rating | 3.3 A - 400 W                                |
| Certification               | CSA                                          |
| Warranty                    | 2 years parts and labor                      |
| ACCESSORIES                 |                                              |
| Recirculation Kit           | code 901271                                  |