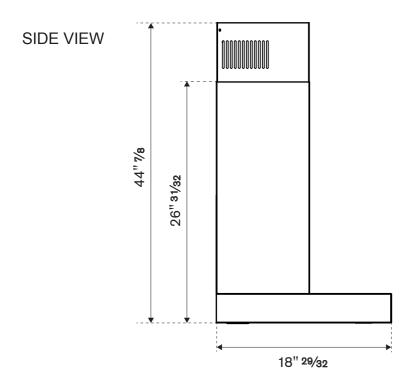

## **PRODUCT DIMENSIONS**







## **Hood Clearance**

Recommended height above cooking surface: min 26" for electric worktop min 30" for gas worktop

## **ELECTRICAL CONNECTION**

The installation must be done through the use of a Junction Box.

Before making electrical connections to power supply, the electrical box must be secured in place as indicated



## **Power Supply Connection**

For connection to the power supply refer to the follows:

BLACK = L line

WHITE = N neutral

**GREEN/YELLOW** = G ground



If the power cord to connect the hood to the main power comes from the wall in the grey area (8"x17"), it must have a minimum length of 20" to be connected to the Junction Box.