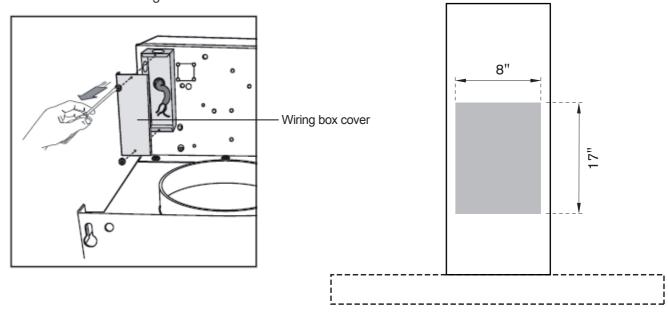

## **Power Supply Connection**

For connection to the power supply refer to the follows:

BLACK = L line

WHITE = N neutral

**GREEN/YELLOW** = G ground

If the power cord to connect the hood to the main power comes from the wall in the grey area (8"x17"), it must have a minimum length of 20" to be connected to the Junction Box.