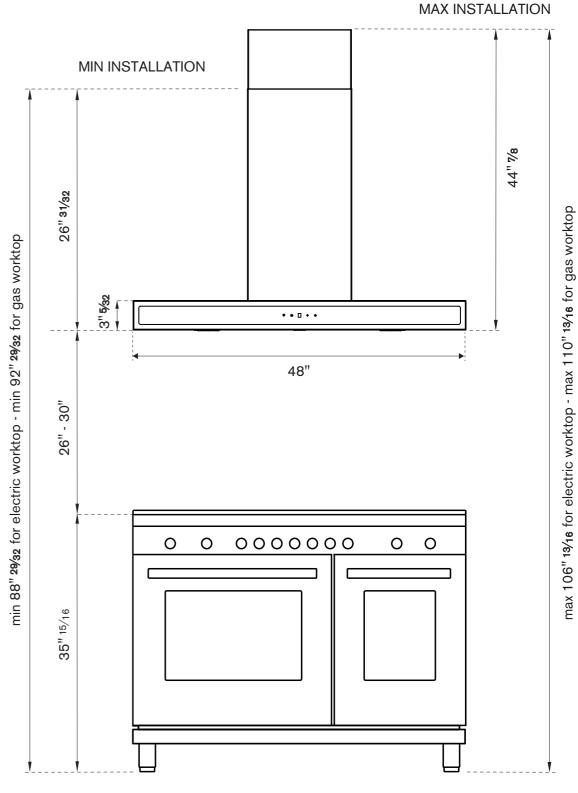

## **PRODUCT DIMENSIONS**

## **Hood Clearance**

Recommended height above cooking surface: min 26" for electric worktop min 30" for gas worktop