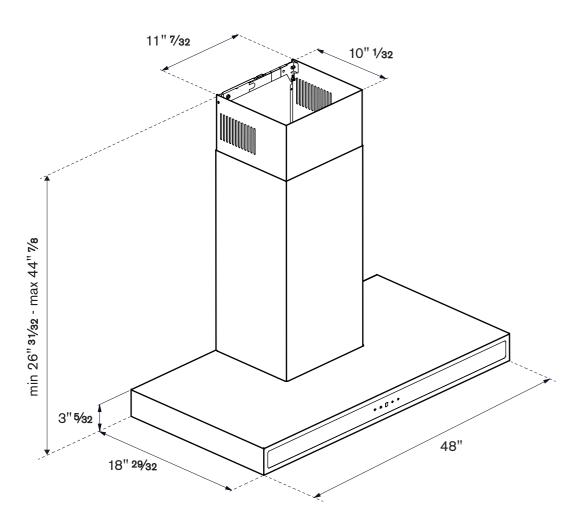

## **PRODUCT DIMENSIONS**







## **Hood Clearance**

Recommended height above cooking surface: min 26" for electric worktop min 30" for gas worktop

## **ELECTRICAL CONNECTION**

The installation must be done through the use of a Junction Box.

Before making electrical connections to power supply, the electrical box must be secured in place as indicated



## **Power Supply Connection**

For connection to the power supply refer to the follows:

BLACK = L line

WHITE = N neutral

**GREEN/YELLOW** = G ground



If the power cord to connect the hood to the main power comes from the wall in the grey area (8"x17"), it must have a minimum length of 20" to be connected to the Junction Box.