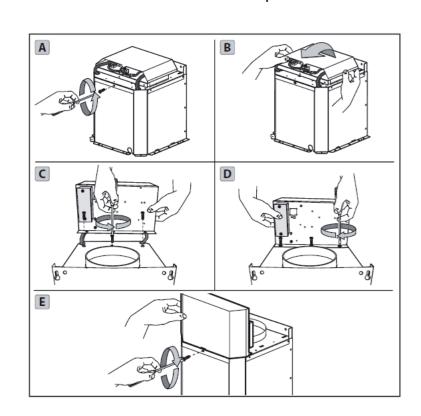

## **ELECTRICAL CONNECTION**

The installation must be done through the use of a Junction Box.

Before making electrical connections to power supply, the electrical box must be secured in place as indicated

## **Power Supply Connection**

For connection to the power supply refer to the follows:

BLACK = L line

WHITE = N neutral

**GREEN/YELLOW** = G ground

If the power cord to connect the hood to the main power comes from the wall in the grey area (8"x17"), it must have a minimum length of 20" to be connected to the Junction Box.