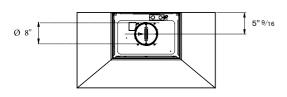

M                                             |
| Duct cover                      | Included                                             |
| TECHNICAL SPECIFICAT            | TIONS                                                |
| Electrical supply               | 120 V 60 HZ - 840 W<br>7 Amp                         |
| Power connection                | Hardwired                                            |
| Certification                   | CEC,UL                                               |
| Packaging dimensions and weight | W 38 31/32"<br>H 24 19/32"<br>D 35 1/32"<br>99.2 lbs |

version: 1 bertazzoni.com

# KPH362XT

# 36" WALLMOUNT CHIMNEY HOOD, 2 MOTORS STAINLESS STEEL



### PRODUCT DIMENSIONS

# FRONT VIEW 17" 19/32 11" 27/32 7/ 128/25 min 16" 28/25" 14 19" 11/16

## TOPVIEW



## PRODUCT INSTALLATION



## **Hood Clearance**

Recommended height above cooking surface: min 26" for electric worktop min 30" for gas worktop

## POWER SUPPLY CONNECTION

For connection to the power supply refer to the follows:

BLACK = L line
WHITE = N neutral
GREEN/YELLOW = G ground

A double-pole switch properly rated must be installed to provide the range hood power supply disconnection.





Disclaimer: while every effort has been made to ensure the accuracy of the information contained in this document, Fratelli Bertazzoni reserves the right to change it at any time without notice. For detailed installation instructions, consult the installation manual. Fratelli Bertazzoni, Bertazzoni and the winged wheel brand icon are registered trademarks of Bertazzoni Spa.