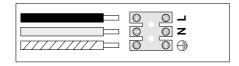

## POWER SUPPLY CONNECTION

For connection to the power supply refer to the follows:

BLACK = L line
WHITE = N neutral
GREEN/YELLOW = G ground

A double-pole switch properly rated must be installed to provide the range hood power supply disconnection.