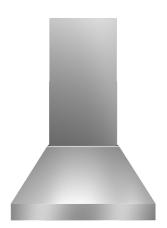

# 36" WALLMOUNT CHIMNEY HOOD, 2 MOTORS STAINLESS STEEL

Complete your Bertazzoni kitchen with this heavy-duty chimney hood.

Choose among 4 extraction airflow speeds, reaching a maximum flow performance of 1200 CFM (cubic feet per minute).

Easily control all hood functions with the electronic controls, which include timer.

Enjoy powerful illumination of the cooking surface with the bright, energy efficient LED light bar

Filter out odors and grease with the stainless steel baffle filters, which can be easily cleaned periodically in the dishwasher.

Designed and manufactured with pride in Italy.

Industry leading 2 years parts and labor warranty.

| PRODUCT FEATURES                |                                                      |
|---------------------------------|------------------------------------------------------|
| Size                            | 36"                                                  |
| Hood type                       | Wall mount                                           |
| Hood finish                     | Stainless steel                                      |
| Motor                           | 2                                                    |
| Speed                           | 3 + Booster                                          |
| Hood control                    | Electronic with buttons                              |
| Lights                          | LED bar                                              |
| Filters type                    | Baffle stainless steel                               |
| Extraction power                | 1200 CFM                                             |
| Duct cover                      | Included                                             |
| TECHNICAL SPECIFICAT            | TIONS                                                |
| Electrical supply               | 120 V 60 HZ - 840 W<br>7 Amp                         |
| Power connection                | Hardwired                                            |
| Certification                   | CEC,UL                                               |
| Packaging dimensions and weight | W 38 31/32"<br>H 24 19/32"<br>D 35 1/32"<br>99.2 lbs |