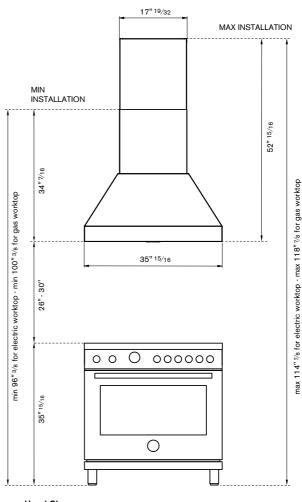

### PRODUCT DIMENSIONS

# FRONT VIEW 17" 19/32 11" 27/32 7/ 128/25 min 16" 28/25" 14 19" 11/16

## PRODUCT INSTALLATION

## **Hood Clearance**

Recommended height above cooking surface: min 26" for electric worktop min 30" for gas worktop