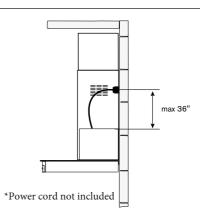

### PRODUCT DIMENSIONS

## PRODUCT INSTALLATION

## **Hood Clearance**

Recommended height above cooking surface: min 26" for electric worktop min 30" for gas worktop