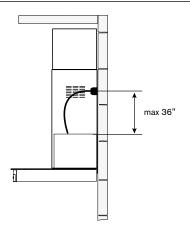

# **Hood Clearance**

Recommended height above cooking surface: min 26" for electric worktop min 30" for gas worktop