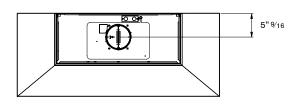

# PRODUCT INSTALLATION

29" 13/32

MAX INSTALLATION

# MIN INSTALLATION 15/16 52" 34" 7/16 max 114" % for electric worktop - max 118" % for gas worktop min 96" 3/8 for electric worktop - min 100" 3/8 for gas worktop 47" 61/64 .30" - "97 0000000 0 0 15/16 35"

# TOPVIEW