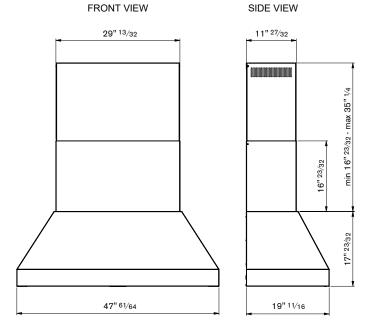

# PRODUCT DIMENSIONS

# PRODUCT INSTALLATION

29" 13/32

MAX INSTALLATION



# MIN INSTALLATION 15/16 52" 34" 7/16 max 114" % for electric worktop - max 118" % for gas worktop min 96" 3/8 for electric worktop - min 100" 3/8 for gas worktop 47" 61/64 .30" - "97 0000000 0 0 15/16 35"

# TOPVIEW



# **Hood Clearance**

Recommended height above cooking surface: min 26" for electric worktop min 30" for gas worktop

# POWER SUPPLY CONNECTION

For connection to the power supply refer to the follows:

BLACK = L line WHITE = N neutral GREEN/YELLOW = G ground

A double-pole switch properly rated must be installed to provide the range hood power supply disconnection.