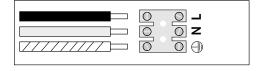

# POWER SUPPLY CONNECTION

For connection to the power supply refer to the follows:

BLACK = L line WHITE = N neutral GREEN/YELLOW = G ground

A double-pole switch properly rated must be installed to provide the range hood power supply disconnection.