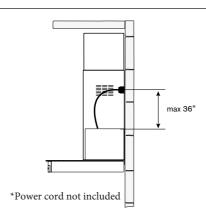

## PRODUCT INSTALLATION

## POWER SUPPLY CONNECTION

For connection to the power supply refer to the follows:

BLACK = L line
WHITE = N neutral
GREEN/YELLOW = G ground

A double-pole switch properly rated must be installed to provide the range hood power supply disconnection.