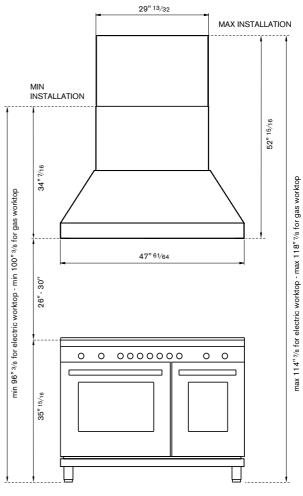

### PRODUCT DIMENSIONS

# FRONT VIEW 29" 13/32 11" 27/32 70,562 ... usin 19-1 ... usin 36, 25,62 ... usin 36, 25

## **Hood Clearance**

Recommended height above cooking surface: min 26" for electric worktop min 30" for gas worktop