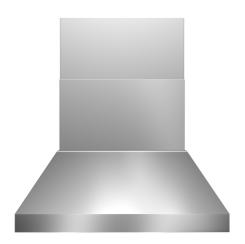

## KPH482XT

# 48"WALLMOUNT CHIMNEY HOOD, 2 MOTORS STAINLESS STEEL

Complete your Bertazzoni kitchen with this heavy-duty chimney hood.

Choose among 4 extraction airflow speeds, reaching a maximum flow performance of 1200 CFM (cubic feet per minute).

Designed and manufactured with pride in Italy.

Industry leading 2 years parts and labor warranty.

| PRODUCT FEATURES                |                                          |
|---------------------------------|------------------------------------------|
| Size                            | 48"                                      |
| Hood type                       | Wall mount                               |
| Hood finish                     | Stainless steel                          |
| Motor                           | 2                                        |
| Speed                           | 3 + Booster                              |
| Hood control                    | Electronic with buttons                  |
| Lights                          | LED bar                                  |
| Filters type                    | Baffle stainless steel                   |
| Extraction power                | 1200 CFM                                 |
| Duct cover                      | Included                                 |
| TECHNICAL SPECIFICATIONS        |                                          |
| Electrical supply               | 120 V 60 HZ - 840 W<br>7 Amp             |
| Power connection                | Hardwired                                |
| Certification                   | CEC,UL                                   |
| Packaging dimensions and weight | W 50 25/32"<br>H 24 19/32"<br>D 35 1/32" |