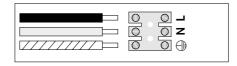

## POWER SUPPLY CONNECTION

For connection to the power supply refer to the follows:

BLACK = L line
WHITE = N neutral
GREEN/YELLOW = G ground

A double-pole switch properly rated must be installed to provide the range hood power supply disconnection.