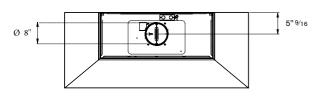

|
| Extraction power                | 1200 CFM                                 |
| Duct cover                      | Included                                 |
| TECHNICAL SPECIFICATIONS        |                                          |
| Electrical supply               | 120 V 60 HZ - 840 W<br>7 Amp             |
| Power connection                | Hardwired                                |
| Certification                   | CEC,UL                                   |
| Packaging dimensions and weight | W 50 25/32"<br>H 24 19/32"<br>D 35 1/32" |

110.0 lbs

version: 1 bertazzoni.com

# KPH482XT

# 48"WALLMOUNT CHIMNEY HOOD, 2 MOTORS STAINLESS STEEL



### PRODUCT DIMENSIONS

# FRONT VIEW 29" 13/32 11" 27/32 70,562 ... usin 19-1 ... usin 36, 25,62 ... usin 36, 25

## TOPVIEW



## PRODUCT INSTALLATION



## **Hood Clearance**

Recommended height above cooking surface: min 26" for electric worktop min 30" for gas worktop

## POWER SUPPLY CONNECTION

For connection to the power supply refer to the follows:

BLACK = L line
WHITE = N neutral
GREEN/YELLOW = G ground

A double-pole switch properly rated must be installed to provide the range hood power supply disconnection.





Disclaimer: while every effort has been made to ensure the accuracy of the information contained in this document, Fratelli Bertazzoni reserves the right to change it at any time without notice. For detailed installation instructions, consult the installation manual. Fratelli Bertazzoni, Bertazzoni and the winged wheel brand icon are registered trademarks of Bertazzoni Spa.