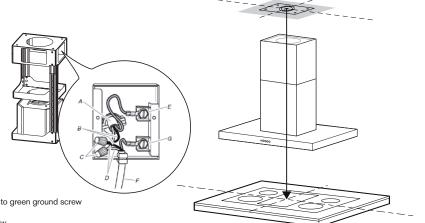

## INSTALLATION OF WIRING CONNECTION

Remove the cover from the field wiring compartment.

DO NOT turn on the power until installation is complete! Connect the Power Supply Cable to the rangehood.

Connect the Green (Green and Yellow) ground wire under the Green grounding screw.

Attach the White lead of the power supply to the White lead of the rangehood with a twist-on type wire connector.

Attach the Black lead of the power supply to the Black lead of the rangehood with a twist-on type wire connector.

Replace the field wiring compartment cover and the grease filters.

- A. Home power supply cable
- B. Black wires
- C. UL listed wire connectors
- D. White wires
- E. Green (or bare) ground wire from home power supply connected to green ground screw
- F. Range hood power supply cable
- G. Range hood power supply cable connected to green ground screw