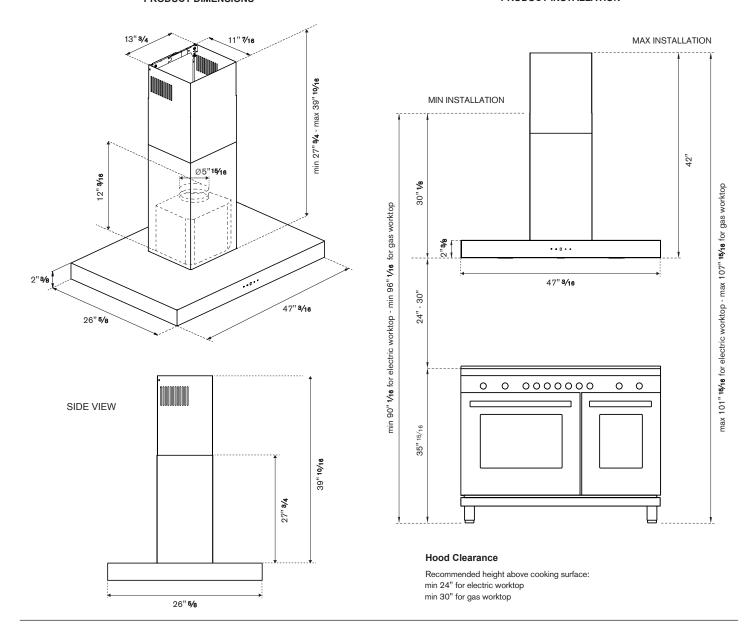

## PRODUCT DIMENSIONS

## PRODUCT INSTALLATION



## INSTALLATION OF WIRING CONNECTION

Remove the cover from the field wiring compartment.

DO NOT turn on the power until installation is complete! Connect the Power Supply Cable to the rangehood.

Connect the Green (Green and Yellow) ground wire under the Green grounding screw.

Attach the White lead of the power supply to the White lead of the rangehood with a twist-on type wire connector.

Attach the Black lead of the power supply to the Black lead of the rangehood with a twist-on type wire connector.

Replace the field wiring compartment cover and the grease filters.

- A. Home power supply cable
- B. Black wires
- C. UL listed wire connectors
- D. White wires
- E. Green (or bare) ground wire from home power supply connected to green ground screw
- F. Range hood power supply cable
-