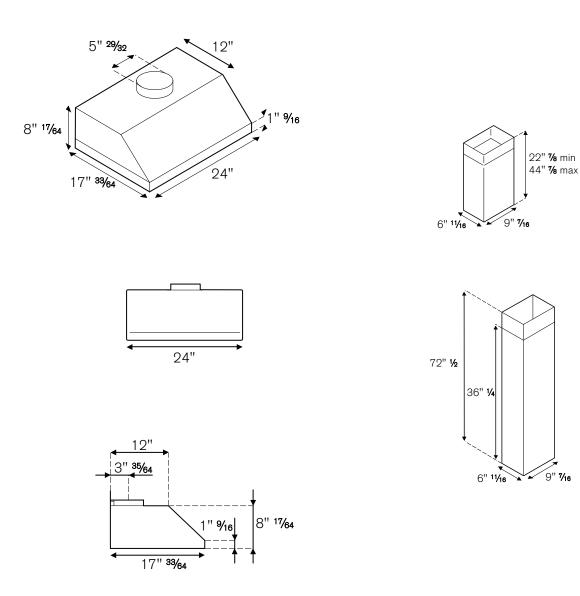

## INSTALLATION INSTRUCTIONS KU24 PRO 1 XV

Bertazzoni recomends to operate the appliance after it has been properly installed. Please refer to the installation manual for further details. **Disclaimer:** while every effort has been made to insure the accuracy of the information contained in this brochure, Fratelli Bertazzoni reserves the right to change any part of the information at any time without notice.