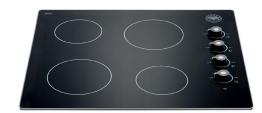

# **BERTAZZONI PROFESSIONAL SERIES** 24" CERAMIC COOKTOP P24 CER NE

The 24-inch Bertazzoni Professional series ceramic glass cooktop has four heating zones and color coordinated soft-touch, push-and-turn knobs. The heating elements allow for a high degree of cooking versatility and control. A residual heat indicator monitors each zone. The black ceramic main top features aluminum trims front and back to coordinate with other appliances in the kitchen.

# 

Adjust the power level on each heating zone, using the Bertazzoni signature knobs.

### **CERAMIC GLASS TOP**

The elegantly silk screened Bertazzoni logo stands for durability and quality.