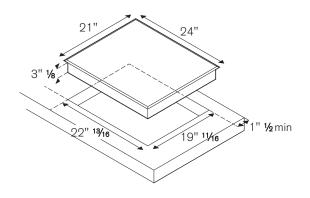

#### INSTALLATION INSTRUCTIONS

Bertazzoni recommends to operate the appliance after it has been installed in a cabinet. The kitchen cabinets shall be made of materials capable of withstanding temperatures at least 117°F (65°C) above room temperature in order to avoid possible damage to the cabinets during appliance usage. For further installation instructions refer to the installation manual.