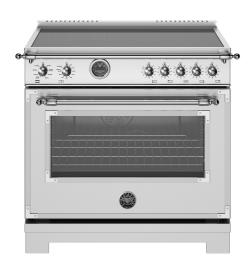

# HER365ICFEPXT

# HERITAGE SERIES INDUCTION RANGE 36" - 5 HEATING ZONES + CAST-IRON GRIDDLE - SELF-CLEAN OVEN - STAINLESS STEEL FINISH

## **Exclusive Finish and Materials**

The exclusive color finish and metal trim pieces of this range is inspired by Italian style and craftmanship and by the company heritage. Metal knobs and handles make the range a standout in every kitchen. Stainless toekick included with the range. Optional Décor Sets knobs and handles in contrasting metals - gold, copper and black nickel - for aesthetic customization.

# Bertazzoni signature counter-deep maintop

Bertazzoni signature stainless counter-deep maintop is designed to install flush with most kitchen countertops for a perfectly integrated look. Precise and flexible heating is provided by 5 latest generation extra-large induction zones with bridging of right-side zones. A large, removable cast-iron griddle is included.