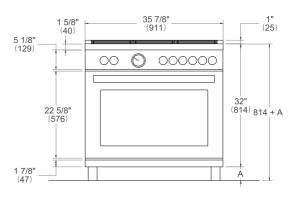

|
| TECHNICAL SPECIFIC      | ATIONS                                                                           |
| Electrical requirements | 120/208 V 60HZ - 15600W<br>120/240 V 60HZ - 17000W<br>50A with dedicated circuit |
| Warranty                | 2 years parts & labor                                                            |
| Packaging dimensions    | H:42 1/8 W:40 9/16 D:29 15/16                                                    |
|                         |                                                                                  |

version: 3 bertazzoni.com

# HER365ICFEPXT

HERITAGE SERIES INDUCTION RANGE 36" - 5 HEATING ZONES + CAST-IRON GRIDDLE - SELF-CLEAN OVEN - STAINLESS STEEL FINISH



# **DIMENSIONS**

#### SIDE VIEW



# LEG DETAILS



#### **FRONT VIEW**



## WORKTOP DETAILS



#### **REAR VIEW**



# **INSTALLATION**



A properly-grounded horizontally mounted electrical receptacle should be installed no higher than 3" (7.6 cm) above the floor, no less than 2" (5 cm) and no more than 8" (20,3 cm) from the left side (facing product). Check all local code requirements.



#### NOTE

- a. Electrical Connection
- b. Gas Connection

Disclaimer: while every effort has been made to insure the accuracy of the information contained in this document, Fratelli Bertazzoni reserves the right to change any part of the information at any time without notice. For detailed installation specifications consult the installation manual. Fratelli Bertazzoni, Bertazzoni and the winged wheel brand icon are registered trademarks of Bertazzoni Spa.