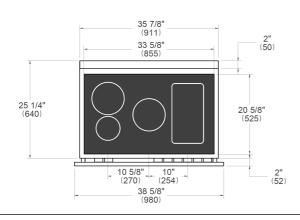

IFIC      | ATIONS                                                                           |
| Electrical requirements | 120/208 V 60HZ - 15600W<br>120/240 V 60HZ - 17000W<br>50A with dedicated circuit |
| Warranty                | 2 years parts & labor                                                            |
| Packaging dimensions    | H:42 1/8 W:40 9/16 D:29 15/16                                                    |
|                         |                                                                                  |

version: 3 bertazzoni.com

# HER365ICFEPXT

HERITAGE SERIES INDUCTION RANGE 36" - 5 HEATING ZONES + CAST-IRON GRIDDLE - SELF-CLEAN OVEN - STAINLESS STEEL FINISH



# **DIMENSIONS**

#### SIDE VIEW



# LEG DETAILS



#### **FRONT VIEW**



## WORKTOP DETAILS



#### **REAR VIEW**



# **INSTALLATION**



A properly-grounded horizontally mounted electrical receptacle should be installed no higher than 3" (7.6 cm) above the floor, no less than 2" (5 cm) and no more than 8" (20,3 cm) from the left side (facing product). Check all local code requirements.



#### NOTE

- a. Electrical Connection
- b. Gas Connection

Disclaimer: while every effort has been made to insure the accuracy of the information contained in this document, Fratelli Bertazzoni reserves the right to change any part of the information at any time without notice. For detailed installation specifications consult the installation manual. Fratelli Bertazzoni, Bertazzoni and the winged wheel brand icon are registered trademarks of Bertazzoni Spa.