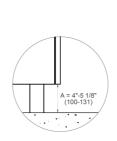

|
| TECHNICAL SPECIFIC      | ATIONS                                                                           |
| Electrical requirements | 120/208 V 60HZ - 15600W<br>120/240 V 60HZ - 17000W<br>50A with dedicated circuit |
| Warranty                | 2 years parts & labor                                                            |
| Packaging dimensions    | H:42 1/8 W:40 9/16 D:29 15/16                                                    |
|                         |                                                                                  |

version: 3 bertazzoni.com

# HER365ICFEPXT

HERITAGE SERIES INDUCTION RANGE 36" - 5 HEATING ZONES + CAST-IRON GRIDDLE - SELF-CLEAN OVEN - STAINLESS STEEL FINISH



# **DIMENSIONS**

#### SIDE VIEW



# LEG DETAILS



#### **FRONT VIEW**



## WORKTOP DETAILS



#### **REAR VIEW**



# **INSTALLATION**



A properly-grounded horizontally mounted electrical receptacle should be installed no higher than 3" (7.6 cm) above the floor, no less than 2" (5 cm) and no more than 8" (20,3 cm) from the left side (facing product). Check all local code requirements.



#### NOTE

- a. Electrical Connection
- b. Gas Connection

Disclaimer: while every effort has been made to insure the accuracy of the information contained in this document, Fratelli Bertazzoni reserves the right to change any part of the information at any time without notice. For detailed installation specifications consult the installation manual. Fratelli Bertazzoni, Bertazzoni and the winged wheel brand icon are registered trademarks of Bertazzo