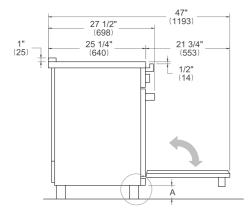

|
| TECHNICAL SPECIFIC      | ATIONS                                                                           |
| Electrical requirements | 120/208 V 60HZ - 15600W<br>120/240 V 60HZ - 17000W<br>50A with dedicated circuit |
| Warranty                | 2 years parts & labor                                                            |
| Packaging dimensions    | H:42 1/8 W:40 9/16 D:29 15/16                                                    |
|                         |                                                                                  |

version: 3 bertazzoni.com

# HER365ICFEPXT

HERITAGE SERIES INDUCTION RANGE 36" - 5 HEATING ZONES + CAST-IRON GRIDDLE - SELF-CLEAN OVEN - STAINLESS STEEL FINISH



# **DIMENSIONS**

#### SIDE VIEW



# LEG DETAILS



#### **FRONT VIEW**



## WORKTOP DETAILS



#### **REAR VIEW**



# **INSTALLATION**



A properly-grounded horizontally mounted electrical receptacle should be installed no higher than 3" (7.6 cm) above the floor, no less than 2" (5 cm) and no more than 8" (20,3 cm) from the left side (facing product). Check all local code requirements.



#### NOTE

- a. Electrical Connection
- b. Gas Connection

Disclaimer: while every effort has been made to insure the accuracy of the information contained in this document, Fratelli Bertazzoni reserves the right to change any part of the information at any time without notice. For detailed installation specifications consult the installation manual. Fratelli Bertazzoni, Bertazzoni and the winged wheel brand icon are registered trade