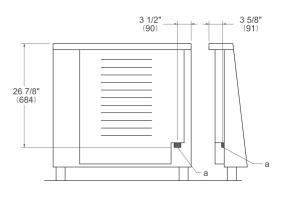

|
| Electrical requirements | 120/208 V 60HZ - 15600W<br>120/240 V 60HZ - 17000W<br>50A with dedicated circuit |
| Warranty                | 2 years parts & labor                                                            |
| Packaging dimensions    | H:42 1/8 W:40 9/16 D:29 15/16                                                    |
|                         |                                                                                  |

version: 3 bertazzoni.com

# HER365ICFEPXT

HERITAGE SERIES INDUCTION RANGE 36" - 5 HEATING ZONES + CAST-IRON GRIDDLE - SELF-CLEAN OVEN - STAINLESS STEEL FINISH



# **DIMENSIONS**

#### SIDE VIEW



# LEG DETAILS



#### **FRONT VIEW**



## WORKTOP DETAILS



#### **REAR VIEW**



# **INSTALLATION**



A properly-grounded horizontally mounted electrical receptacle should be installed no higher than 3" (7.6 cm) above the floor, no less than 2" (5 cm) and no more than 8" (20,3 cm) from the left side (facing product). Check all local code requirements.



#### NOTE

- a. Electrical Connection
- b. Gas Connection

Disclaimer: while every effort has been made to insure the accuracy of the information contained in this document, Fratelli Bertazzoni reserves the right to change any part of the information at any time without notice. For detailed installation specifications consult the installation manual. Fratelli Bertazzoni, Bertazzoni and the winged wheel brand icon are registered trademarks of Bertazzoni Spa.