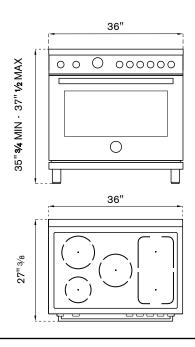

## **MAST365INMXE**

# MASTER SERIES INDUCTION RANGE 36" 5 HEATING ZONES ELECTRIC OVEN - STAINLESS STEEL FINISH

Counter-deep maintop for flush installation with kitchen countertops and cabinets

Maintop with 5 latest generation extra-large induction zones and bridging of right-side zones

5.9 cu.ft electric oven with dual horizontal convection fans for even baking and roasting on 7 shelf levels

6-pass electric broiler for broiling and grilling, with optional convection

Elegant electronic gauge for control of oven temperature during pre-heating and baking

Oven door with edge-to-edge tempered glass and soft-motion hinges  $% \left( 1\right) =\left( 1\right) \left( 1\right) \left$ 

| 5 induction heating zones                                                                                                                                                                                 |
|-----------------------------------------------------------------------------------------------------------------------------------------------------------------------------------------------------------|
| Front Left ø 5 3/4" 1400W (2200W booster) Back Left ø 8 1/4" 2300W (3700W booster) Center ø 8 1/4" 2300W (3700W booster) Front Right Bridge 2100W (3700W booster) Back Right Bridge 2100W (3700W booster) |
| Yes - Front Right + Back Right 7400W                                                                                                                                                                      |
| Metal                                                                                                                                                                                                     |
| 1" stainless steel island trim                                                                                                                                                                            |
|                                                                                                                                                                                                           |
| Electric oven                                                                                                                                                                                             |
| Bake: Bottom 1600W Bake: Top 1200W Broiler: 2700W Convection: 2 x 1200W                                                                                                                                   |
| 5.9 cu.ft                                                                                                                                                                                                 |
| Dual horizontal fans                                                                                                                                                                                      |
| Fast preheat - Bake - Bottom Bake<br>Upper bake - Convection - Convection<br>Bake - Broil - Convection Broil - Pizza                                                                                      |
| No                                                                                                                                                                                                        |
| Tempered edge-to-edge triple glass                                                                                                                                                                        |
| Soft-motion                                                                                                                                                                                               |
| 2 wire shelves<br>Baking tray with grill trivet                                                                                                                                                           |
| TIONS                                                                                                                                                                                                     |
|                                                                                                                                                                                                           |
| 120/240V 60 Hz - 15000W<br>120/208V 60Hz - 14000W<br>40 Amp dedicated circuit                                                                                                                             |
| 120/208V 60Hz - 14000W                                                                                                                                                                                    |
| 120/208V 60Hz - 14000W<br>40 Amp dedicated circuit                                                                                                                                                        |
| 120/208V 60Hz – 14000W<br>40 Amp dedicated circuit<br>NEMA 14-50P plug with 59" cord                                                                                                                      |
| 120/208V 60Hz - 14000W<br>40 Amp dedicated circuit<br>NEMA 14-50P plug with 59" cord<br>CSA                                                                                                               |
| 120/208V 60Hz - 14000W<br>40 Amp dedicated circuit<br>NEMA 14-50P plug with 59" cord<br>CSA<br>2 years parts & labor                                                                                      |
| 120/208V 60Hz - 14000W 40 Amp dedicated circuit  NEMA 14-50P plug with 59" cord  CSA  2 years parts & labor                                                                                               |
| 120/208V 60Hz - 14000W 40 Amp dedicated circuit  NEMA 14-50P plug with 59" cord  CSA  2 years parts & labor  Toe kick                                                                                     |
|                                                                                                                                                                                                           |