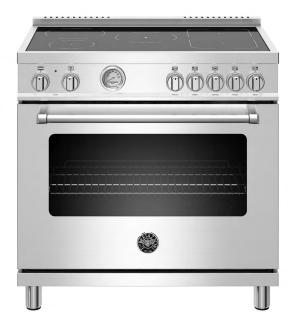

# MASTER SERIES INDUCTION RANGE 36" 5 HEATING ZONES ELECTRIC OVEN - STAINLESS STEEL FINISH

Counter-deep maintop for flush installation with kitchen countertops and cabinets

Maintop with 5 latest generation extra-large induction zones and bridging of right-side zones

5.9 cu.ft electric oven with dual horizontal convection fans for even baking and roasting on 7 shelf levels

6-pass electric broiler for broiling and grilling, with optional convection

Elegant electronic gauge for control of oven temperature during pre-heating and baking

Oven door with edge-to-edge tempered glass and soft-motion hinges  $% \left( 1\right) =\left( 1\right) \left( 1\right) \left$ 

| 5 induction heating zones                                                                                                                                                                                 |
|-----------------------------------------------------------------------------------------------------------------------------------------------------------------------------------------------------------|
| Front Left ø 5 3/4" 1400W (2200W booster) Back Left ø 8 1/4" 2300W (3700W booster) Center ø 8 1/4" 2300W (3700W booster) Front Right Bridge 2100W (3700W booster) Back Right Bridge 2100W (3700W booster) |
| Yes - Front Right + Back Right 7400W                                                                                                                                                                      |
| Metal                                                                                                                                                                                                     |
| 1" stainless steel island trim                                                                                                                                                                            |
|                                                                                                                                                                                                           |
| Electric oven                                                                                                                                                                                             |
| Bake: Bottom 1600W Bake: Top 1200W Broiler: 2700W Convection: 2 x 1200W                                                                                                                                   |
| 5.9 cu.ft                                                                                                                                                                                                 |
| Dual horizontal fans                                                                                                                                                                                      |
| Fast preheat - Bake - Bottom Bake<br>Upper bake - Convection - Convection<br>Bake - Broil - Convection Broil - Pizza                                                                                      |
| No                                                                                                                                                                                                        |
| Tempered edge-to-edge triple glass                                                                                                                                                                        |
| Soft-motion                                                                                                                                                                                               |
| 2 wire shelves<br>Baking tray with grill trivet                                                                                                                                                           |
| TIONS                                                                                                                                                                                                     |
|                                                                                                                                                                                                           |
| 120/240V 60 Hz - 15000W<br>120/208V 60Hz - 14000W<br>40 Amp dedicated circuit                                                                                                                             |
| 120/208V 60Hz - 14000W                                                                                                                                                                                    |
| 120/208V 60Hz - 14000W<br>40 Amp dedicated circuit                                                                                                                                                        |
| 120/208V 60Hz – 14000W<br>40 Amp dedicated circuit<br>NEMA 14-50P plug with 59" cord                                                                                                                      |
| 120/208V 60Hz - 14000W<br>40 Amp dedicated circuit<br>NEMA 14-50P plug with 59" cord<br>CSA                                                                                                               |
| 120/208V 60Hz - 14000W<br>40 Amp dedicated circuit<br>NEMA 14-50P plug with 59" cord<br>CSA<br>2 years parts & labor                                                                                      |
| 120/208V 60Hz - 14000W 40 Amp dedicated circuit  NEMA 14-50P plug with 59" cord  CSA  2 years parts & labor                                                                                               |
| 120/208V 60Hz - 14000W 40 Amp dedicated circuit  NEMA 14-50P plug with 59" cord  CSA  2 years parts & labor  Toe kick                                                                                     |
|                                                                                                                                                                                                           |