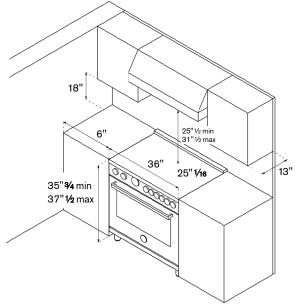

#### **Side Clearance Requirements:**

6" min clearance from edge of maintop.

Overhead Cabinet:18" min height above countertop

13" max depth.

#### **Ventilation Hood Clearance:**

Ventilation Hood Clearance: recommended height 25 ½" – 31 ½" above cooking surface.