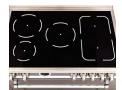

# MASTER SERIES INDUCTION RANGE 36" 5 HEATING ZONES ELECTRIC OVEN - STAINLESS STEEL FINISH

Counter-deep maintop for flush installation with kitchen countertops and cabinets

Maintop with 5 latest generation extra-large induction zones and bridging of right-side zones

Oven door with edge-to-edge tempered glass and soft-motion hinges  $% \left( 1\right) =\left( 1\right) \left( 1\right) \left$ 

| 5 induction heating zones                                                                                                                                                                                 |
|-----------------------------------------------------------------------------------------------------------------------------------------------------------------------------------------------------------|
| Front Left ø 5 3/4" 1400W (2200W booster) Back Left ø 8 1/4" 2300W (3700W booster) Center ø 8 1/4" 2300W (3700W booster) Front Right Bridge 2100W (3700W booster) Back Right Bridge 2100W (3700W booster) |
| Yes - Front Right + Back Right 7400W                                                                                                                                                                      |
| Metal                                                                                                                                                                                                     |
| 1" stainless steel island trim                                                                                                                                                                            |
|                                                                                                                                                                                                           |
| Electric oven                                                                                                                                                                                             |
| Bake: Bottom 1600W Bake: Top 1200W Broiler: 2700W Convection: 2 x 1200W                                                                                                                                   |
| 5.9 cu.ft                                                                                                                                                                                                 |
| Dual horizontal fans                                                                                                                                                                                      |
| Fast preheat - Bake - Bottom Bake<br>Upper bake - Convection - Convection<br>Bake - Broil - Convection Broil - Pizza                                                                                      |
| No                                                                                                                                                                                                        |
| Tempered edge-to-edge triple glass                                                                                                                                                                        |
| Soft-motion                                                                                                                                                                                               |
| 2 wire shelves<br>Baking tray with grill trivet                                                                                                                                                           |
| TIONS                                                                                                                                                                                                     |
|                                                                                                                                                                                                           |
| 120/240V 60 Hz - 15000W<br>120/208V 60Hz - 14000W<br>40 Amp dedicated circuit                                                                                                                             |
| 120/208V 60Hz - 14000W                                                                                                                                                                                    |
| 120/208V 60Hz - 14000W<br>40 Amp dedicated circuit                                                                                                                                                        |
| 120/208V 60Hz – 14000W<br>40 Amp dedicated circuit<br>NEMA 14-50P plug with 59" cord                                                                                                                      |
| 120/208V 60Hz - 14000W<br>40 Amp dedicated circuit<br>NEMA 14-50P plug with 59" cord<br>CSA                                                                                                               |
| 120/208V 60Hz - 14000W<br>40 Amp dedicated circuit<br>NEMA 14-50P plug with 59" cord<br>CSA<br>2 years parts & labor                                                                                      |
| 120/208V 60Hz - 14000W 40 Amp dedicated circuit  NEMA 14-50P plug with 59" cord  CSA  2 years parts & labor                                                                                               |
| 120/208V 60Hz - 14000W 40 Amp dedicated circuit  NEMA 14-50P plug with 59" cord  CSA  2 years parts & labor  Toe kick                                                                                     |
|                                                                                                                                                                                                           |