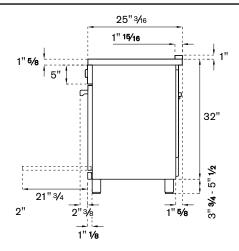

## **MAST365INMXE**

# MASTER SERIES INDUCTION RANGE 36" 5 HEATING ZONES ELECTRIC OVEN - STAINLESS STEEL FINISH