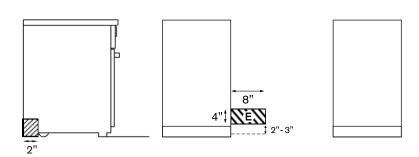

### **ELECTRICAL LINE**

A properly-grounded horizontally- mounted electrical receptacle should be installed no higher than 3" (7.6 cm) above the floor, no less than 2" (5 cm) and no more than 8" (20,3 cm) from the left side (facing product). Check all local code requirements.