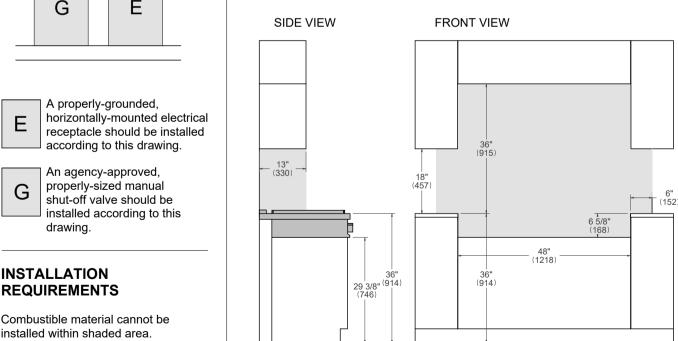

## PRODUCT DIMENSIONS TOP VIEW FRONT VIEW SIDE VIEW 47 7/8" (1216) 1" (26) 1 5/8" (40)7 5/8" 25 1/4' 00 $\Delta \Delta$ $\Delta \Delta$ $\bigcirc$ (641) (194)6 5/8" 21 5/8" (168) (550) **ELECTRICAL & GAS CUTOUT DIMENSIONS** CONNECTION 3 1/2" **TOP VIEW** AREA FOR ELECTRIC (90)AND GAS CONNECTION 10 5/8" (270) COUNTERTOP 25" (635) 15" (381) 15" (381) E G SIDE VIEW FRONT VIEW A properly-grounded, horizontally-mounted electrical

installed within shaded area.

For installation with an updraft or downdraft hood as well as any OTR, refer to the hood/OTR manufacturer's installation requirements.