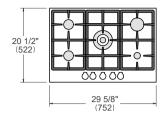

## PRODUCT DIMENSIONS

TOP VIEW

FRONT VIEW

SIDE VIEW







## **ELECTRICAL & GAS** CONNECTION



A properly-grounded, horizontally-mounted electrical receptacle should be installed according to this drawing.



E

An agency-approved, properly-sized manual shut-off valve should be installed according to this drawing.

## INSTALLATION REQUIREMENTS

Combustible material cannot be installed within shaded area.

For installation with an updraft or downdraft hood as well as any OTR, refer to the hood/OTR manufacturer's installation requirements.

# **CUTOUT DIMENSIONS**



#### SIDE VIEW



### FRONT VIEW