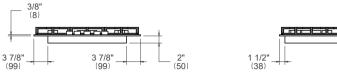

## PRODUCT DIMENSIONS

TOP VIEW

FRONT VIEW

SIDE VIEW







## **ELECTRICAL & GAS** CONNECTION



A properly-grounded, horizontally-mounted electrical receptacle should be installed according to this drawing.



E

An agency-approved, properly-sized manual shut-off valve should be installed according to this drawing.

## INSTALLATION REQUIREMENTS

Combustible material cannot be installed within shaded area.

For installation with an updraft or downdraft hood as well as any OTR, refer to the hood/OTR manufacturer's installation requirements.

# **CUTOUT DIMENSIONS**



#### SIDE VIEW



### FRONT VIEW