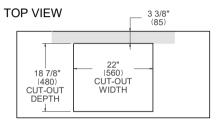

## PRODUCT DIMENSIONS

TOP VIEW

FRONT VIEW

SIDE VIEW







## **ELECTRICAL & GAS** CONNECTION



A properly-grounded, horizontally-mounted electrical receptacle should be installed according to this drawing.



E

An agency-approved, properly-sized manual shut-off valve should be installed according to this drawing.

## INSTALLATION REQUIREMENTS

Combustible material cannot be installed within shaded area.

For installation with an updraft or downdraft hood as well as any OTR, refer to the hood/OTR manufacturer's installation requirements.

# **CUTOUT DIMENSIONS**



#### SIDE VIEW



### FRONT VIEW