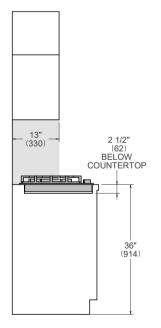

## **ELECTRICAL & GAS** CONNECTION

A properly-grounded, horizontally-mounted electrical receptacle should be installed according to this drawing.

E

An agency-approved, properly-sized manual shut-off valve should be installed according to this drawing.