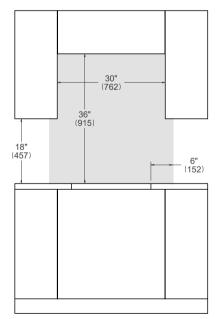

## INSTALLATION REQUIREMENTS

Combustible material cannot be installed within shaded area.

For installation with an updraft or downdraft hood as well as any OTR, refer to the hood/OTR manufacturer's installation requirements.