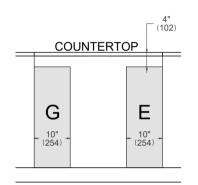

## **ELECTRICAL & GAS** CONNECTION

A properly-grounded, horizontally-mounted electrical receptacle should be installed according to this drawing.

E

An agency-approved, properly-sized manual shut-off valve should be installed according to this drawing.

## INSTALLATION REQUIREMENTS

Combustible material cannot be installed within shaded area.

For installation with an updraft or downdraft hood as well as any OTR, refer to the hood/OTR manufacturer's installation requirements.