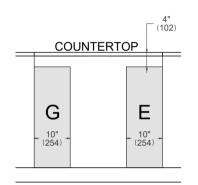

# ELECTRICAL & GAS CONNECTION

A properly-grounded, horizontally-mounted electrical receptacle should be installed according to this drawing.

E

An agency-approved, properly-sized manual shut-off valve should be installed according to this drawing.