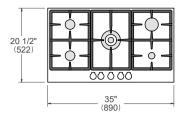

### PRODUCT DIMENSIONS

TOP VIEW

FRONT VIEW

SIDE VIEW





# ELECTRICAL & GAS CONNECTION



A properly-grounded, horizontally-mounted electrical receptacle should be installed according to this drawing.



E

An agency-approved, properly-sized manual shut-off valve should be installed according to this drawing.

## INSTALLATION REQUIREMENTS

Combustible material cannot be installed within shaded area.

For installation with an updraft or downdraft hood as well as any OTR, refer to the hood/OTR manufacturer's installation requirements.

# **CUTOUT DIMENSIONS**



#### SIDE VIEW



#### FRONT VIEW