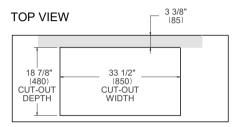

### PRODUCT DIMENSIONS

TOP VIEW

FRONT VIEW

SIDE VIEW





# ELECTRICAL & GAS CONNECTION



A properly-grounded, horizontally-mounted electrical receptacle should be installed according to this drawing.



E

An agency-approved, properly-sized manual shut-off valve should be installed according to this drawing.

## INSTALLATION REQUIREMENTS

Combustible material cannot be installed within shaded area.

For installation with an updraft or downdraft hood as well as any OTR, refer to the hood/OTR manufacturer's installation requirements.

# **CUTOUT DIMENSIONS**



#### SIDE VIEW



#### FRONT VIEW