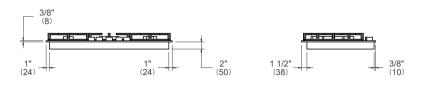

### PRODUCT DIMENSIONS

TOP VIEW

FRONT VIEW

SIDE VIEW





# ELECTRICAL & GAS CONNECTION



A properly-grounded, horizontally-mounted electrical receptacle should be installed according to this drawing.



E

An agency-approved, properly-sized manual shut-off valve should be installed according to this drawing.

## INSTALLATION REQUIREMENTS

Combustible material cannot be installed within shaded area.

For installation with an updraft or downdraft hood as well as any OTR, refer to the hood/OTR manufacturer's installation requirements.

# **CUTOUT DIMENSIONS**



#### SIDE VIEW



#### FRONT VIEW