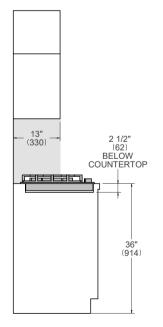

# ELECTRICAL & GAS CONNECTION

A properly-grounded, horizontally-mounted electrical receptacle should be installed according to this drawing.

E

An agency-approved, properly-sized manual shut-off valve should be installed according to this drawing.

#### SIDE VIEW