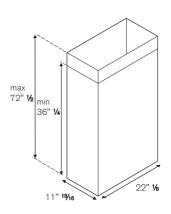

#### ACCESSORIES

| Medium duct cover     | code 901263 |
|-----------------------|-------------|
| Full-width duct cover | code 901265 |
| Air bracket           | code 901264 |