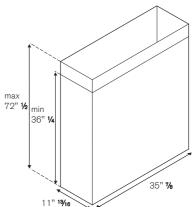

### **TECHNICAL SPECIFICATIONS**

| Voltage, Frequency          | 120 V, 60 Hz            |
|-----------------------------|-------------------------|
| Max Amp usage, power rating | 6.6 A - 800 W           |
| Certification               | cETLus                  |
| Warranty                    | 2 years parts and labor |