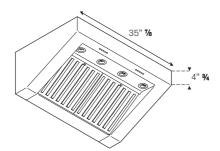

# **BERTAZZONI MASTER SERIES** 36" UNDERMOUNT AND WALLMOUNT HOOD, 2 MOTOR K36 HD 2X

Dual-Motor Bertazzoni Master Series hoods are a bold design solution for the contemporary professionalstyle kitchen. The heavy-duty dual motors deliver a combined 1200 CFM extraction power with multiple settings. They can be installed under a cabinet or on the wall, with optional medium or wide duct covers. Stainless-steel baffle filters can be easily removed and are dishwasher safe.

#### FEATURES

| Hood finishing       | stainless steel         |  |
|----------------------|-------------------------|--|
| Motor                | 2                       |  |
| Speed                | 3                       |  |
| Hood control         | electronic with buttons |  |
| Halogen lights       | 4                       |  |
| Filters              | baffle stainless steel  |  |
| Max extraction power | 1200 cfm                |  |
|                      |                         |  |