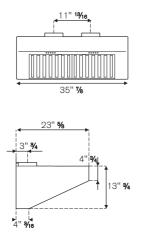

# **BERTAZZONI MASTER SERIES** 36" UNDERMOUNT AND WALLMOUNT HOOD, 2 MOTOR K36 HD 2X

Dual-Motor Bertazzoni Master Series hoods are a bold design solution for the contemporary professionalstyle kitchen. The heavy-duty dual motors deliver a combined 1200 CFM extraction power with multiple settings. They can be installed under a cabinet or on the wall, with optional medium or wide duct covers. Stainless-steel baffle filters can be easily removed and are dishwasher safe.

#### FEATURES

| Hood finishing       | stainless steel         |  |
|----------------------|-------------------------|--|
| Motor                | 2                       |  |
| Speed                | 3                       |  |
| Hood control         | electronic with buttons |  |
| Halogen lights       | 4                       |  |
| Filters              | baffle stainless steel  |  |
| Max extraction power | 1200 cfm                |  |
|                      |                         |  |