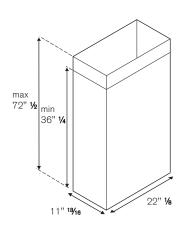

# 36" UNDERMOUNT AND WALLMOUNT HOOD, 2 MOTOR K36 HD 2X

Dual-Motor Bertazzoni Master Series hoods are a bold design solution for the contemporary professional-style kitchen. The heavy-duty dual motors deliver a combined 1200 CFM extraction power with multiple settings. They can be installed under a cabinet or on the wall, with optional medium or wide duct covers. Stainless-steel baffle filters can be easily removed and are dishwasher safe.

#### **TECHNICAL SPECIFICATIONS**

| Voltage, Frequency          | 120 V, 60 Hz            |
|-----------------------------|-------------------------|
| Max Amp usage, power rating | 6.6 A - 800 W           |
| Certification               | cETLus                  |
| Warranty                    | 2 years parts and labor |