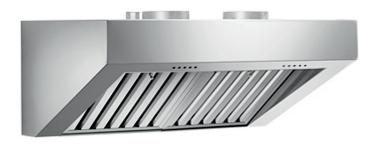

# 36" UNDERMOUNT AND WALLMOUNT HOOD, 2 MOTOR K36 HD 2X

Dual-Motor Bertazzoni Master Series hoods are a bold design solution for the contemporary professional-style kitchen. The heavy-duty dual motors deliver a combined 1200 CFM extraction power with multiple settings. They can be installed under a cabinet or on the wall, with optional medium or wide duct covers. Stainless-steel baffle filters can be easily removed and are dishwasher safe.