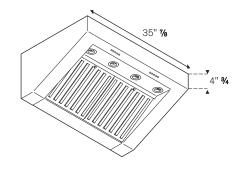

# 36" UNDERMOUNT AND WALLMOUNT HOOD, 2 MOTOR K36 HD 2X

Dual-Motor Bertazzoni Master Series hoods are a bold design solution for the contemporary professional-style kitchen. The heavy-duty dual motors deliver a combined 1200 CFM extraction power with multiple settings. They can be installed under a cabinet or on the wall, with optional medium or wide duct covers. Stainless-steel baffle filters can be easily removed and are dishwasher safe.