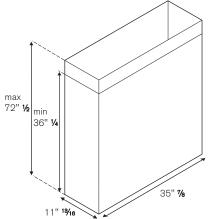

# 36" UNDERMOUNT AND WALLMOUNT HOOD, 2 MOTOR K36 HD 2X

Dual-Motor Bertazzoni Master Series hoods are a bold design solution for the contemporary professional-style kitchen. The heavy-duty dual motors deliver a combined 1200 CFM extraction power with multiple settings. They can be installed under a cabinet or on the wall, with optional medium or wide duct covers. Stainless-steel baffle filters can be easily removed and are dishwasher safe.

#### **TECHNICAL SPECIFICATIONS**

| Voltage, Frequency          | 120 V, 60 Hz            |
|-----------------------------|-------------------------|
| Max Amp usage, power rating | 6.6 A - 800 W           |
| Certification               | cETLus                  |
| Warranty                    | 2 years parts and labor |