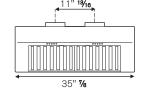

# 36" UNDERMOUNT AND WALLMOUNT HOOD, 2 MOTOR K36 HD 2X

Dual-Motor Bertazzoni Master Series hoods are a bold design solution for the contemporary professional-style kitchen. The heavy-duty dual motors deliver a combined 1200 CFM extraction power with multiple settings. They can be installed under a cabinet or on the wall, with optional medium or wide duct covers. Stainless-steel baffle filters can be easily removed and are dishwasher safe.