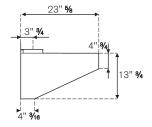

# 36" UNDERMOUNT AND WALLMOUNT HOOD, 2 MOTOR K36 HD 2X

Dual-Motor Bertazzoni Master Series hoods are a bold design solution for the contemporary professional-style kitchen. The heavy-duty dual motors deliver a combined 1200 CFM extraction power with multiple settings. They can be installed under a cabinet or on the wall, with optional medium or wide duct covers. Stainless-steel baffle filters can be easily removed and are dishwasher safe.