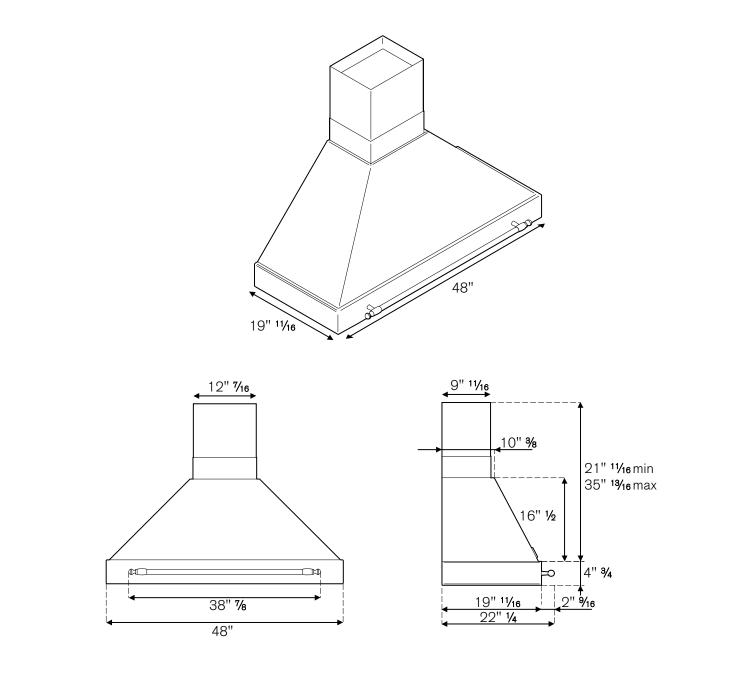

## INSTALLATION INSTRUCTIONS K48 HER X/14, KC48 HER NE

Bertazzoni recomends to operate the appliance after it has been properly installed. Please refer to the installation manual for further details. **Disclaimer:** while every effort has been made to insure the accuracy of the information contained in this brochure, Fratelli Bertazzoni reserves the right to change any part of the information at any time without notice.