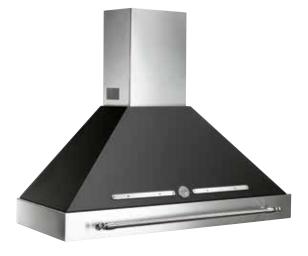

## **BERTAZZONI HERITAGE SERIES** 48" BASE HOOD AND COLOR CANOPY K48 HER X/14, KC48 HER NE

## HIGHLIGHTS

- Base assembly in stainless steel and canopy in matt color.
- 600 CFM max extraction power with one motor controlled by 3 speed settings.
- 2 halogen lights give exceptionaly bright worktop illumination.

| FEATURES                    |                                |
|-----------------------------|--------------------------------|
| Hood finishing              | stainless steel and matt color |
| Motor                       | 1                              |
| Speed                       | 3                              |
| Hood control                | electronic                     |
| Halogen lights              | 2                              |
| Filters                     | baffle stainless steel         |
| Max extraction power        | 600 CFM                        |
| TECHNICAL SPECIFICATIONS    |                                |
| Voltage, Frequency          | 120 V 60 Hz                    |
| Max Amp usage, power rating | 3.3 A - 400 W                  |
| Certification               | CSA                            |
| Warranty                    | 2 years parts and labor        |
| ACCESSORIES                 |                                |
| Recirculation Kit           | code 901395                    |
| Duct cover included         |                                |