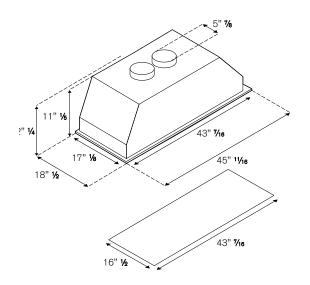

# **BERTAZZONI PROFESSIONAL SERIES** 46" BAFFLE INSERT HOOD KIN 46 PRO X

For use with custom canopies, this high-performance insert hood with baffle filters has two motors controlled by three settings for different extraction levels. Four LED lights give exceptionally bright worktop illumination. The removable filter elements are dishwasher safe.

## 46" BAFFLE INSERT HOOD KIN 46 PRO X