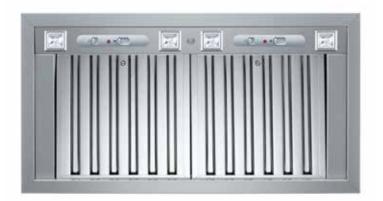

# **BERTAZZONI PROFESSIONAL SERIES** 46" BAFFLE INSERT HOOD KIN 46 PRO X

For use with custom canopies, this high-performance insert hood with baffle filters has two motors controlled by three settings for different extraction levels. Four LED lights give exceptionally bright worktop illumination. The removable filter elements are dishwasher safe.

## DOUBLE MOTOR INSERT

The electronic controls, LED lights and easy to remove filters provide the utmost in convenience.

#### FEATURES

| Hood finishing       | stainless steel                               |
|----------------------|-----------------------------------------------|
| Motor                | 2                                             |
| Speed                | 3                                             |
| Hood control         | electronic with buttons<br>and remote control |
| Lights               | 4 LED                                         |
| Filters              | baffle stainless steel                        |
| Max extraction power | 2x600 cfm                                     |
|                      |                                               |