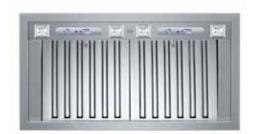

## **BERTAZZONI PROFESSIONAL SERIES**

46" BAFFLE INSERT HOOD KIN 46 PRO X

## **HIGHLIGHTS**

- Hood control with buttons and remote control.
- 2x600 CFM max extraction power with two motors controlled by 3 speed settings.
- 4 LED lights give exceptionaly bright worktop illumination.

| FEATURES                    |                                            |
|-----------------------------|--------------------------------------------|
| Hood finishing              | stainless steel                            |
| Motor                       | 2                                          |
| Speed                       | 3                                          |
| Hood control                | electronic with buttons and remote control |
| Lights                      | 4 LED                                      |
| Filters                     | baffle stainless steel                     |
| Max extraction power        | 2x600 CFM                                  |
| TECHNICAL SPECIFICATIONS    |                                            |
| Electrical Requirements     | 120 V 60 Hz                                |
| Max Amp usage, power rating | 6.6 A - 800 W                              |
| Certification               | CSA                                        |
| Warranty                    | 2 years parts and labor                    |
| ACCESSORIES                 |                                            |
| Recirculation kit           | code 901397                                |