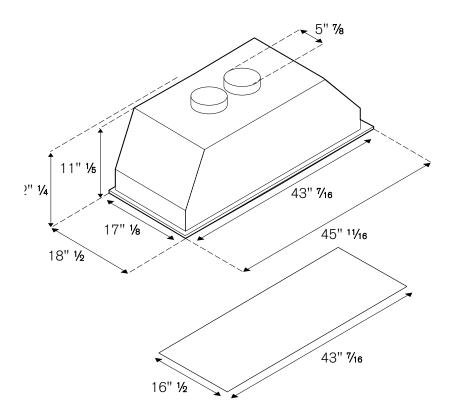

## INSTALLATION INSTRUCTIONS KIN 46 PRO X

Bertazzoni recomends to operate the appliance after it has been properly installed. Please refer to the installation manual for further details.

**Disclaimer:** while every effort has been made to insure the accuracy of the information contained in this brochure, Fratelli Bertazzoni reserves the right to change any part of the information at any time without notice.