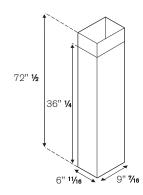

## **ACCESSORIES**

| Recirculation Kit                            | code 901154 |
|----------------------------------------------|-------------|
| Narrow duct cover                            | code 901262 |
| Full-width duct cover                        | code 901265 |
| Narrow duct cover for ceiling height 8-10 ft | code 901281 |
| European Baffle Filter                       | code 901253 |