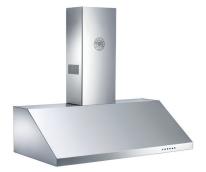

## SINGLE MOTOR CANOPY

Single motor canopy hood shown with optional narrow duct cover. Full-width duct cover is also available.