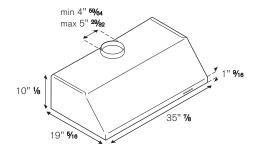

## 36" UNDERMOUNT CANOPY HOOD KU36 PRO 1 X

The single-motor canopy hoods deliver extraction power up to 600 CFM with three different power settings. They come equipped with aluminum mesh filters or optional baffle filters, all easily removable and dishwasher safe. They can be installed under a cabinet or on the wall with an optional narrow or full-width duct cover. The design matches Bertazzoni Professional Series ranges and cooktops while also complementing other Bertazzoni Series.

### **TECHNICAL SPECIFICATIONS**

| Electrical Requirements     | 120 V 60 Hz             |
|-----------------------------|-------------------------|
| Max Amp usage, power rating | 3.3 A - 400 W           |
| Certification               | cETLus                  |
| Warranty                    | 2 years parts and labor |