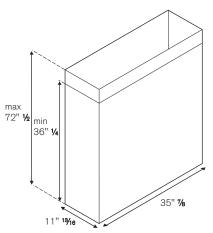

## **ACCESSORIES**

| Recirculation Kit                            | code 901154 |
|----------------------------------------------|-------------|
| Narrow duct cover                            | code 901262 |
| Full-width duct cover                        | code 901265 |
| Narrow duct cover for ceiling height 8-10 ft | code 901281 |
| European Baffle Filter                       | code 901253 |