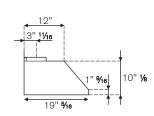

### **FEATURES**

| Hood finishing       | stainless steel         |  |
|----------------------|-------------------------|--|
| Motor                | 1                       |  |
| Speed                | 3                       |  |
| Hood control         | electronic with buttons |  |
| Halogen lights       | 2                       |  |
| Filters              | aluminum mesh           |  |
| Max extraction power | 600 cfm                 |  |

### **TECHNICAL SPECIFICATIONS**

| Electrical Requirements     | 120 V 60 Hz             |
|-----------------------------|-------------------------|
| Max Amp usage, power rating | 3.3 A - 400 W           |
| Certification               | cETLus                  |
| Warranty                    | 2 years parts and labor |