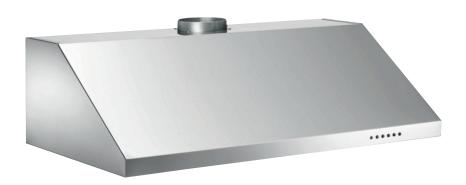

## 36" UNDERMOUNT CANOPY HOOD KU36 PRO 1 X

The single-motor canopy hoods deliver extraction power up to 600 CFM with three different power settings. They come equipped with aluminum mesh filters or optional baffle filters, all easily removable and dishwasher safe. They can be installed under a cabinet or on the wall with an optional narrow or full-width duct cover. The design matches Bertazzoni Professional Series ranges and cooktops while also complementing other Bertazzoni Series.

## SINGLE MOTOR CANOPY

Single motor canopy hood shown with optional narrow duct cover. Full-width duct cover is also available.