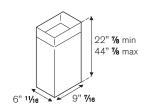

## **ACCESSORIES**

| Recirculation Kit                            | code 901154 |
|----------------------------------------------|-------------|
| Narrow duct cover                            | code 901262 |
| Full-width duct cover                        | code 901265 |
| Narrow duct cover for ceiling height 8-10 ft | code 901281 |
| European Baffle Filter                       | code 901253 |