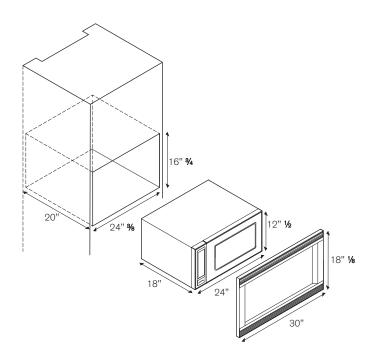

### **ACCESSORIES**

Installation with frame FR30 PRO B

#### **INSTALLATION INSTRUCTIONS**

Bertazzoni recommends to operate the appliance after it has been installed in a cabinet. The kitchen cabinets shall be made of materials capable of withstanding temperatures at least 117°F (65°C) above room temperature in order to avoid possible damage to the cabinets during oven usage. The appliance must be installed into cabinetry and be supported from underneath. The air intake opening at the bottom of the door must be left unobstructed.

For a flush mount installation the surrounding cabinets doors should have the same thickness as the frame (1")

**Disclaimer:** while every effort has been made to insure the accuracy of the information contained in this brochure, Fratelli Bertazzoni reserves the right to change any part of the information at any time without notice.