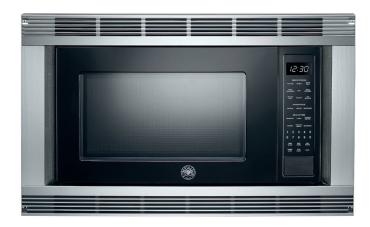

## 30" MICROWAVE OVEN MO 30 STANE

Complete your Bertazzoni integrated kitchen with the new versatile and easy-to-use Bertazzoni Built-in Microwave Oven. With a family-size capacity of 2 cubic-feet, this oven features ten power levels, multiple functions, timer and sensors for reheating and defrosting.

The design and finish of the Bertazzoni Microwave Oven and its dedicated built-in trim kit make it suitable for use with built-in ovens, cooktops and ventilation hoods from either the Bertazzoni Design Series or the Bertazzoni Professional Series.