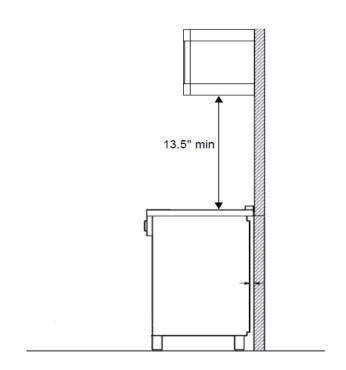

The electrical receptacle must be within the minimum cord length of 39" 3/8

For full installation details and requirements consult the installation manual

Bertazzoni recommends to operate the appliance after it has been installedin a cabinet. The kitchen cabinets shall be made of materials capable of withstanding temperatures at least 117°F (65°C) above room temperaturein order to avoid possible damage to the cabinets during oven usage.