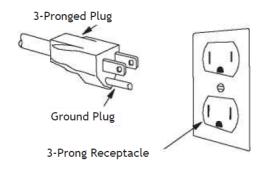

## **ELECTRICAL CONNECTION**

The Power Supply Cord and plug must be connected to a separate 120 Volt AC 60 Hz, 15 Amp or more branch circuit, single grounded receptacle.

The cord has a 3-pronged plug and must be installed into an outlet that is properly grounded.