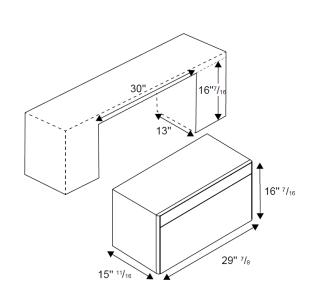

## KOTR30XV

## 30" OVER THE RANGE MICROWAVE OVEN INSTALLATION INSTRUCTIONS



## INSTALLATION DRAWING





## **ELECTRICAL CONNECTION**

The Power Supply Cord and plug must be connected to a separate 120 Volt AC 60 Hz, 15 Amp or more branch circuit, single grounded receptacle.

The cord has a 3-pronged plug and must be installed into an outlet that is properly grounded.

The electrical receptacle must be within the minimum cord length of 39" 3/8



For full installation details and requirements consult the installation manual



Bertazzoni recommends to operate the appliance after it has been installedin a cabinet. The kitchen cabinets shall be made of materials capable of withstanding temperatures at least 117°F (65°C) above room temperaturein order to avoid possible damage to the cabinets during oven usage.

For further installation instructions refer to the installation manual.

Disclaim