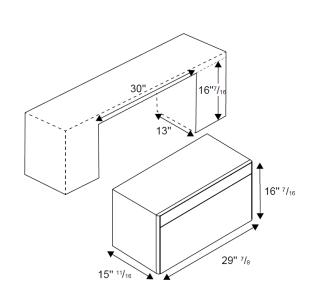

>.</b>               | interior light                        |
| Included accessories   | 1 chromed wire shelf                  |
|                        | 1 charcoal filter                     |

### **TECHNICAL SPECIFICATIONS**

| Voltage, frequency          | 120 V 60 Hz                     |
|-----------------------------|---------------------------------|
| Max Amp usage, power rating | 13 A - 1550W                    |
| Power Connection            | NEMA 5-15 plug with 3.3 ft cord |
| Certification               | UL, DOE, CEC                    |
| Warranty                    | 2 years parts & labor           |
|                             |                                 |

## KOTR30XV

# 30" OVER THE RANGE MICROWAVE OVEN INSTALLATION INSTRUCTIONS



#### INSTALLATION DRAWING





#### **ELECTRICAL CONNECTION**

The Power Supply Cord and plug must be connected to a separate 120 Volt AC 60 Hz, 15 Amp or more branch circuit, single grounded receptacle.

The cord has a 3-pronged plug and must be installed into an outlet that is properly grounded.

The electrical receptacle must be within the minimum cord length of 39" 3/8



For full installation details and requirements consult the installation manual



Bertazzoni recommends to operate the appliance after it has been installedin a cabinet. The kitchen cabinets shall be made of materials capable of withstanding temperatures at least 117°F (65°C) above room temperaturein order to avoid possible damage to the cabinets during oven usage.

For further installation instructions refer to the installation manual.

Discla