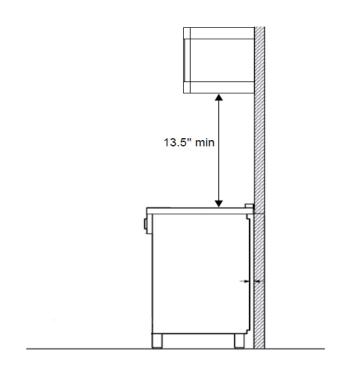

#### INSTALLATION DRAWING

The electrical receptacle must be within the minimum cord length of 39" 3/8

For full installation details and requirements consult the installation manual

Bertazzoni recommends to operate the appliance after it has been installedin a cabinet. The kitchen cabinets shall be made of materials capable of withstanding temperatures at least 117°F (65°C) above room temperaturein order to avoid possible damage to the cabinets during oven usage.