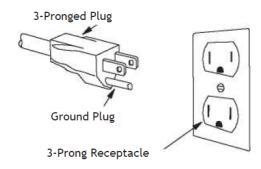

#### **ELECTRICAL CONNECTION**

The Power Supply Cord and plug must be connected to a separate 120 Volt AC 60 Hz, 15 Amp or more branch circuit, single grounded receptacle.

The cord has a 3-pronged plug and must be installed into an outlet that is properly grounded.