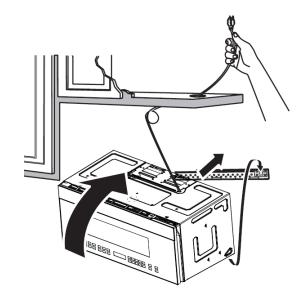

#### **ELECTRICAL CONNECTION**

The Power Supply Cord and plug must be connected to a separate 120 Volt AC 60 Hz, 15 Amp or more branch circuit, single grounded receptacle.

The cord has a 3-pronged plug and must be installed into an outlet that is properly grounded.

The electrical receptacle must be within the minimum cord length of 39" 3/8

For full installation details and requirements consult the installation manual

Bertazzoni recommends to operate the appliance after it has been installedin a cabinet. The kitchen cabinets shall be made of materials capable of withstanding temperatures at least 117°F (65°C) above room temperaturein order to avoid possible damage to the cabinets during oven usage.