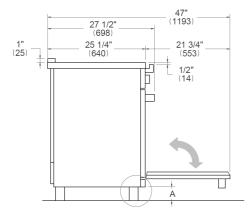

## **DIMENSIONS**

#### SIDE VIEW

#### **REAR VIEW**

## **INSTALLATION**

A properly-grounded horizontally mounted electrical receptacle should be installed no higher than 3" (7.6 cm) above the floor, no less than 2" (5 cm) and no more than 8" (20,3 cm) from the left side (facing product). Check all local code requirements.

Install agency approved, properly sized manual shut-off valve at max. height of 3" from floor, 2" min. height/ 8" max. height from the right side (facing product). Use approved shut-off valve & regulator gas connection, properly sized flex or rigid pipe. Check all local code requirements.

#### NOTE

- a. Electrical Connection
- b. Gas Connection

Disclaimer: while every effort has been made to insure the accuracy of the information contained in this document, Fratelli Bertazzoni reserves the right to change any part of the information at any time without notice. For detailed installation specifications consult the installation manual. Fratelli Bertazzoni, Bertazzoni and the winged wheel brand icon are registered trademarks of Bertazzoni Spa.