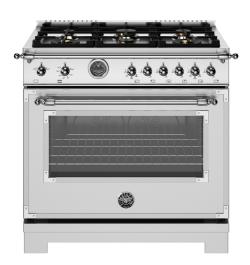

# HER366BCFGMXT

# HERITAGE SERIES ALL-GAS RANGE 36" - 6 BRASS BURNERS + CAST-IRON GRIDDLE - GAS OVEN - STAINLESS STEEL FINISH

#### **Exclusive Finish and Materials**

The exclusive color finish and metal trim pieces of this range is inspired by Italian style and craftmanship and by the company heritage. Metal knobs and handles make the range a standout in every kitchen. Stainless toekick included with the range. Optional Décor Sets knobs and handles in contrasting metals - gold, copper and black nickel - for aesthetic customization.

# Bertazzoni signature counter-deep maintop

Bertazzoni signature stainless counter-deep maintop is designed to install flush with most kitchen countertops for a perfectly integrated look. Precise and flexible heating is generated through 6 Mono-bloc brass burners. 2 x 19000 BTUs power burners with dual ring of flame boil water in 6 minutes flat. A large, removable cast-iron griddle is included.

# Extra large oven with dual convection

The 5.9 cu.ft gas oven with dual horizontal convection allows even baking and roasting on 7 shelf levels. Bertazzoni ovens are equipped with an extra-large high-power broiler for broiling and grilling.

# Advanced programming and controls for the oven

The elegant digital gauge gives precise control of oven temperature during pre-heating, roasting and baking, and has integrated controls for the food temperature probe.

## Best-in-class features and design

The soft-close oven door with edge-to-edge tempered glass is a masterpiece of European engineering and makes the oven door very easy to wipe clean. Convenient smooth-glide telescopic racks on 2 levels help loading and unloading the oven.