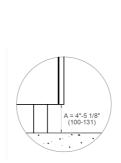

oading and unloading the oven.

| with 2 lateral dual wok |
|-------------------------|
|                         |
| eel island trim         |
| eel island trim         |
|                         |
|                         |
|                         |
| with grill trivet       |
|                         |
|                         |
| es                      |
| isses                   |
|                         |
| ø 2 3/8 inches          |
|                         |
| - 300W                  |
|                         |
| & labor                 |
|                         |

version: 2 bertazzoni.com

# HER366BCFGMXT

HERITAGE SERIES ALL-GAS RANGE 36" - 6 BRASS BURNERS + CAST-IRON GRIDDLE - GAS OVEN - STAINLESS STEEL FINISH



## **DIMENSIONS**

#### SIDE VIEW



# LEG DETAILS



#### **FRONT VIEW**



#### WORKTOP DETAILS



#### **REAR VIEW**



## **INSTALLATION**



A properly-grounded horizontally mounted electrical receptacle should be installed no higher than 3" (7.6 cm) above the floor, no less than 2" (5 cm) and no more than 8" (20,3 cm) from the left side (facing product). Check all local code requirements.



Install agency approved, properly sized manual shut-off valve at max. height of 3" from floor, 2" min. height/ 8" max. height from the right side (facing product). Use approved shut-off valve & regulator gas connection, properly sized flex or rigid pipe. Check all local code requirements.



#### NOTE

- a. Electrical Connection
- b. Gas Connection

Disclaimer: while every effort has been made to insure the accuracy of the information contained in