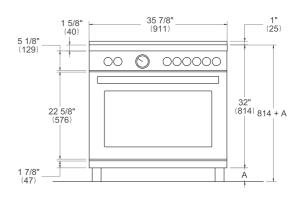

e oven.

| with 2 lateral dual wok |
|-------------------------|
|                         |
| eel island trim         |
| eel island trim         |
|                         |
|                         |
|                         |
| with grill trivet       |
|                         |
|                         |
| es                      |
| isses                   |
|                         |
| ø 2 3/8 inches          |
|                         |
| - 300W                  |
|                         |
| & labor                 |
|                         |

version: 2 bertazzoni.com

# HER366BCFGMXT

HERITAGE SERIES ALL-GAS RANGE 36" - 6 BRASS BURNERS + CAST-IRON GRIDDLE - GAS OVEN - STAINLESS STEEL FINISH



## **DIMENSIONS**

#### SIDE VIEW



# LEG DETAILS



#### **FRONT VIEW**



#### WORKTOP DETAILS



#### **REAR VIEW**



## **INSTALLATION**



A properly-grounded horizontally mounted electrical receptacle should be installed no higher than 3" (7.6 cm) above the floor, no less than 2" (5 cm) and no more than 8" (20,3 cm) from the left side (facing product). Check all local code requirements.



Install agency approved, properly sized manual shut-off valve at max. height of 3" from floor, 2" min. height/ 8" max. height from the right side (facing product). Use approved shut-off valve & regulator gas connection, properly sized flex or rigid pipe. Check all local code requirements.



#### NOTE

- a. Electrical Connection
- b. Gas Connection

Disclaimer: while every effort has been made to insure the accuracy of the information contained in this document, Fratell