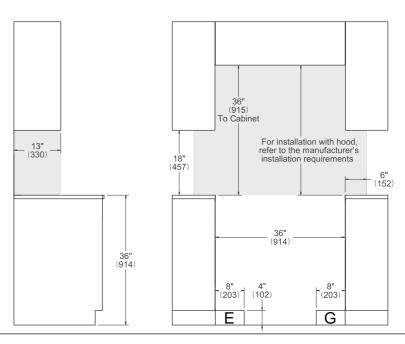

ITAGE SERIES ALL-GAS RANGE 36" - 6 BRASS BURNERS + CAST-IRON GRIDDLE - GAS OVEN - STAINLESS STEEL FINISH



## **DIMENSIONS**

#### SIDE VIEW



# LEG DETAILS



#### **FRONT VIEW**



#### WORKTOP DETAILS



#### **REAR VIEW**



## **INSTALLATION**



A properly-grounded horizontally mounted electrical receptacle should be installed no higher than 3" (7.6 cm) above the floor, no less than 2" (5 cm) and no more than 8" (20,3 cm) from the left side (facing product). Check all local code requirements.



Install agency approved, properly sized manual shut-off valve at max. height of 3" from floor, 2" min. height/ 8" max. height from the right side (facing product). Use approved shut-off valve & regulator gas connection, properly sized flex or rigid pipe. Check all local code requirements.



#### NOTE

- a. Electrical Connection
- b. Gas Connection

Disclaimer: while every effort has been made to insure the accuracy of the information contained in this document, Fratelli Bertazzoni reserves the right to change any part of the information at any time without notice. For detailed installation specifications consult the installation manual. Fratelli Bertazzoni, Bertazzoni and the winged wheel brand icon are registered trademarks of Bertazzoni Spa.