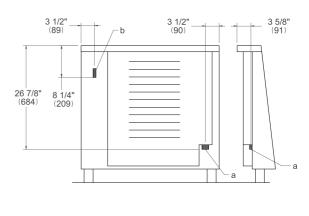

## **DIMENSIONS**

#### SIDE VIEW

# LEG DETAILS

## **INSTALLATION**

A properly-grounded horizontally mounted electrical receptacle should be installed no higher than 3" (7.6 cm) above the floor, no less than 2" (5 cm) and no more than 8" (20,3 cm) from the left side (facing product). Check all local code requirements.

Install agency approved, properly sized manual shut-off valve at max. height of 3" from floor, 2" min. height/ 8" max. height from the right side (facing product). Use approved shut-off valve & regulator gas connection, properly sized flex or rigid pipe. Check all local code requirements.

#### NOTE

- a. Electrical Connection
- b. Gas Connection

Disclaimer: while every effort has been made to insure the accuracy of the information contained in this document, Fratelli Bertazzoni reserves the right to change any part of the information at any time without notice. For detailed installation specifications consult the installation manual. Fratelli Bertazzoni, Bertazzoni and the winged wheel brand icon are registered trademarks of Bertazzoni Spa.