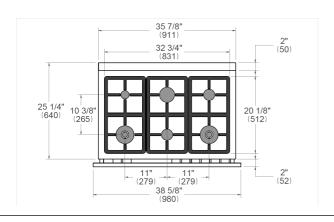

l dual wok |
|-------------------------|
|                         |
| eel island trim         |
| eel island trim         |
|                         |
|                         |
|                         |
| with grill trivet       |
|                         |
|                         |
| es                      |
| isses                   |
|                         |
| ø 2 3/8 inches          |
|                         |
| - 300W                  |
|                         |
| & labor                 |
|                         |

version: 2 bertazzoni.com

# HER366BCFGMXT

HERITAGE SERIES ALL-GAS RANGE 36" - 6 BRASS BURNERS + CAST-IRON GRIDDLE - GAS OVEN - STAINLESS STEEL FINISH



## **DIMENSIONS**

#### SIDE VIEW



# LEG DETAILS



#### **FRONT VIEW**



#### WORKTOP DETAILS



#### **REAR VIEW**



## **INSTALLATION**



A properly-grounded horizontally mounted electrical receptacle should be installed no higher than 3" (7.6 cm) above the floor, no less than 2" (5 cm) and no more than 8" (20,3 cm) from the left side (facing product). Check all local code requirements.



Install agency approved, properly sized manual shut-off valve at max. height of 3" from floor, 2" min. height/ 8" max. height from the right side (facing product). Use approved shut-off valve & regulator gas connection, properly sized flex or rigid pipe. Check all local code requirements.



#### NOTE

- a. Electrical Connection
- b. Gas Connection

Disclaimer: while every effort has been made to insure the accuracy of the information contained in this document, Fratelli Bertazzoni reserves th