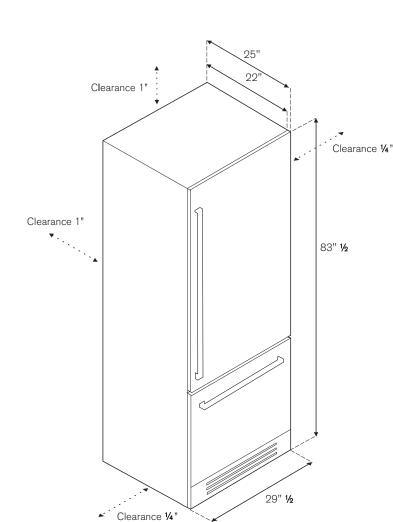

# **BERTAZZONI PROFESSIONAL SERIES**

30" BUILT-IN BOTTOM MOUNT RIGHT SWING DOOR REF30PIXR + PROHK30PI

**INSTALLATION INSTRUCTIONS** 

INSTALLATION: There shall be a space not less than 1 inch from the top of your refrigerator, not less than 1/4 inch from both sides and 1 inch or more from the back of the refrigerartor to the adjacent walls respectively. This requirements is good for open and close of the door and also for heat emission.

| DIMENSIONS            |          |
|-----------------------|----------|
| Depth with handles    | 27 1/16" |
| Depth without handles | 25"      |
| Depth corpus          | 22"      |
| Height                | 83 1/2"  |
| Width                 | 29 1/2'  |