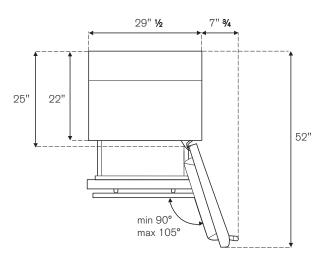

# **BERTAZZONI PROFESSIONAL SERIES**

30" BUILT-IN BOTTOM MOUNT RIGHT SWING DOOR REF30PIXR + PROHK30PI

**INSTALLATION INSTRUCTIONS** 

INSTALLATION: There shall be a space not less than 1 inch from the top of your refrigerator, not less than 1/4 inch from both sides and 1 inch or more from the back of the refrigerartor to the adjacent walls respectively. This requirements is good for open and close of the door and also for heat emission.

| DIMENSIONS            |          |
|-----------------------|----------|
| Depth with handles    | 27 1/16" |
| Depth without handles | 25"      |
| Depth corpus          | 22"      |
| Height                | 83 1/2"  |
| Width                 | 29 1/2'  |