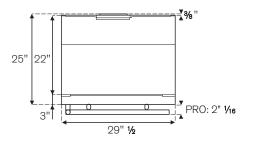

| DIMENSIONS            |          |
|-----------------------|----------|
| Depth with handles    | 27 1/16" |
| Depth without handles | 25"      |
| Depth corpus          | 22"      |
| Height                | 83 1/2"  |
| Width                 | 29 1/2'  |