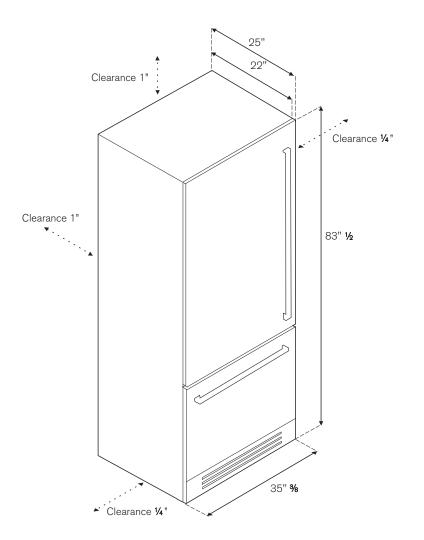

# **BERTAZZONI PROFESSIONAL SERIES**

36" BUILT-IN BOTTOM MOUNT LEFT SWING DOOR REF36PIXL + PROHK36PI INSTALLATION INSTRUCTIONS

INSTALLATION: There shall be a space not less than 1 inch from the top of your refrigerator, not less than 1/4 inch from both sides and 1 inch or more from the back of the refrigerartor to the adjacent walls respectively. This requirements is good for open and close of the door and also for heat emission.

| 27 1/16" |                       |
|----------|-----------------------|
| 25"      |                       |
| 22"      |                       |
| 83 1/2"  |                       |
| 35 3/8"  |                       |
|          | 25"<br>22"<br>83 1/2" |