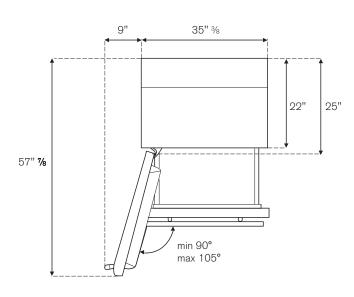

# **BERTAZZONI PROFESSIONAL SERIES**

36" BUILT-IN BOTTOM MOUNT LEFT SWING DOOR REF36PIXL + PROHK36PI INSTALLATION INSTRUCTIONS

INSTALLATION: There shall be a space not less than 1 inch from the top of your refrigerator, not less than 1/4 inch from both sides and 1 inch or more from the back of the refrigerartor to the adjacent walls respectively. This requirements is good for open and close of the door and also for heat emission.

| 27 1/16" |                       |
|----------|-----------------------|
| 25"      |                       |
| 22"      |                       |
| 83 1/2"  |                       |
| 35 3/8"  |                       |
|          | 25"<br>22"<br>83 1/2" |