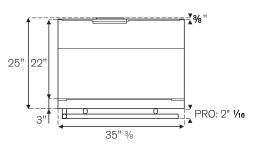

# **BERTAZZONI PROFESSIONAL SERIES**

36" BUILT-IN BOTTOM MOUNT LEFT SWING DOOR REF36PIXL + PROHK36PI INSTALLATION INSTRUCTIONS

INSTALLATION: There shall be a space not less than 1 inch from the top of your refrigerator, not less than 1/4 inch from both sides and 1 inch or more from the back of the refrigerartor to the adjacent walls respectively. This requirements is good for open and close of the door and also for heat emission.

| 27 1/16" |                       |
|----------|-----------------------|
| 25"      |                       |
| 22"      |                       |
| 83 1/2"  |                       |
| 35 3/8"  |                       |
|          | 25"<br>22"<br>83 1/2" |