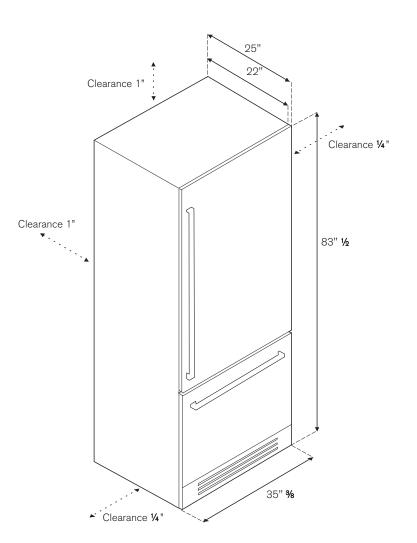

# **BERTAZZONI PROFESSIONAL SERIES**

36" BUILT-IN BOTTOM MOUNT RIGHT SWING DOOR REF36PIXR + PROHK36PI INSTALLATION INSTRUCTIONS

INSTALLATION: There shall be a space not less than 1 inch from the top of your refrigerator, not less than 1/4 inch from both sides and 1 inch or more from the back of the refrigerartor to the adjacent walls respectively. This requirements is good for open and close of the door and also for heat emission.

| 27 1/16" |                       |
|----------|-----------------------|
| 25"      |                       |
| 22"      |                       |
| 83 1/2"  |                       |
| 35 3/8"  |                       |
|          | 25"<br>22"<br>83 1/2" |