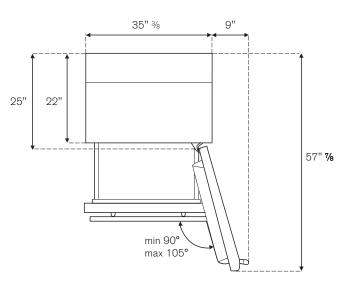

# **BERTAZZONI PROFESSIONAL SERIES**

36" BUILT-IN BOTTOM MOUNT RIGHT SWING DOOR REF36PIXR + PROHK36PI INSTALLATION INSTRUCTIONS

INSTALLATION: There shall be a space not less than 1 inch from the top of your refrigerator, not less than 1/4 inch from both sides and 1 inch or more from the back of the refrigerartor to the adjacent walls respectively. This requirements is good for open and close of the door and also for heat emission.