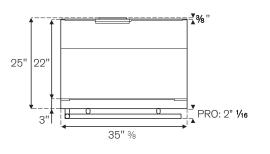

# **BERTAZZONI PROFESSIONAL SERIES**

36" BUILT-IN BOTTOM MOUNT RIGHT SWING DOOR REF36PIXR + PROHK36PI INSTALLATION INSTRUCTIONS

INSTALLATION: There shall be a space not less than 1 inch from the top of your refrigerator, not less than 1/4 inch from both sides and 1 inch or more from the back of the refrigerartor to the adjacent walls respectively. This requirements is good for open and close of the door and also for heat emission.