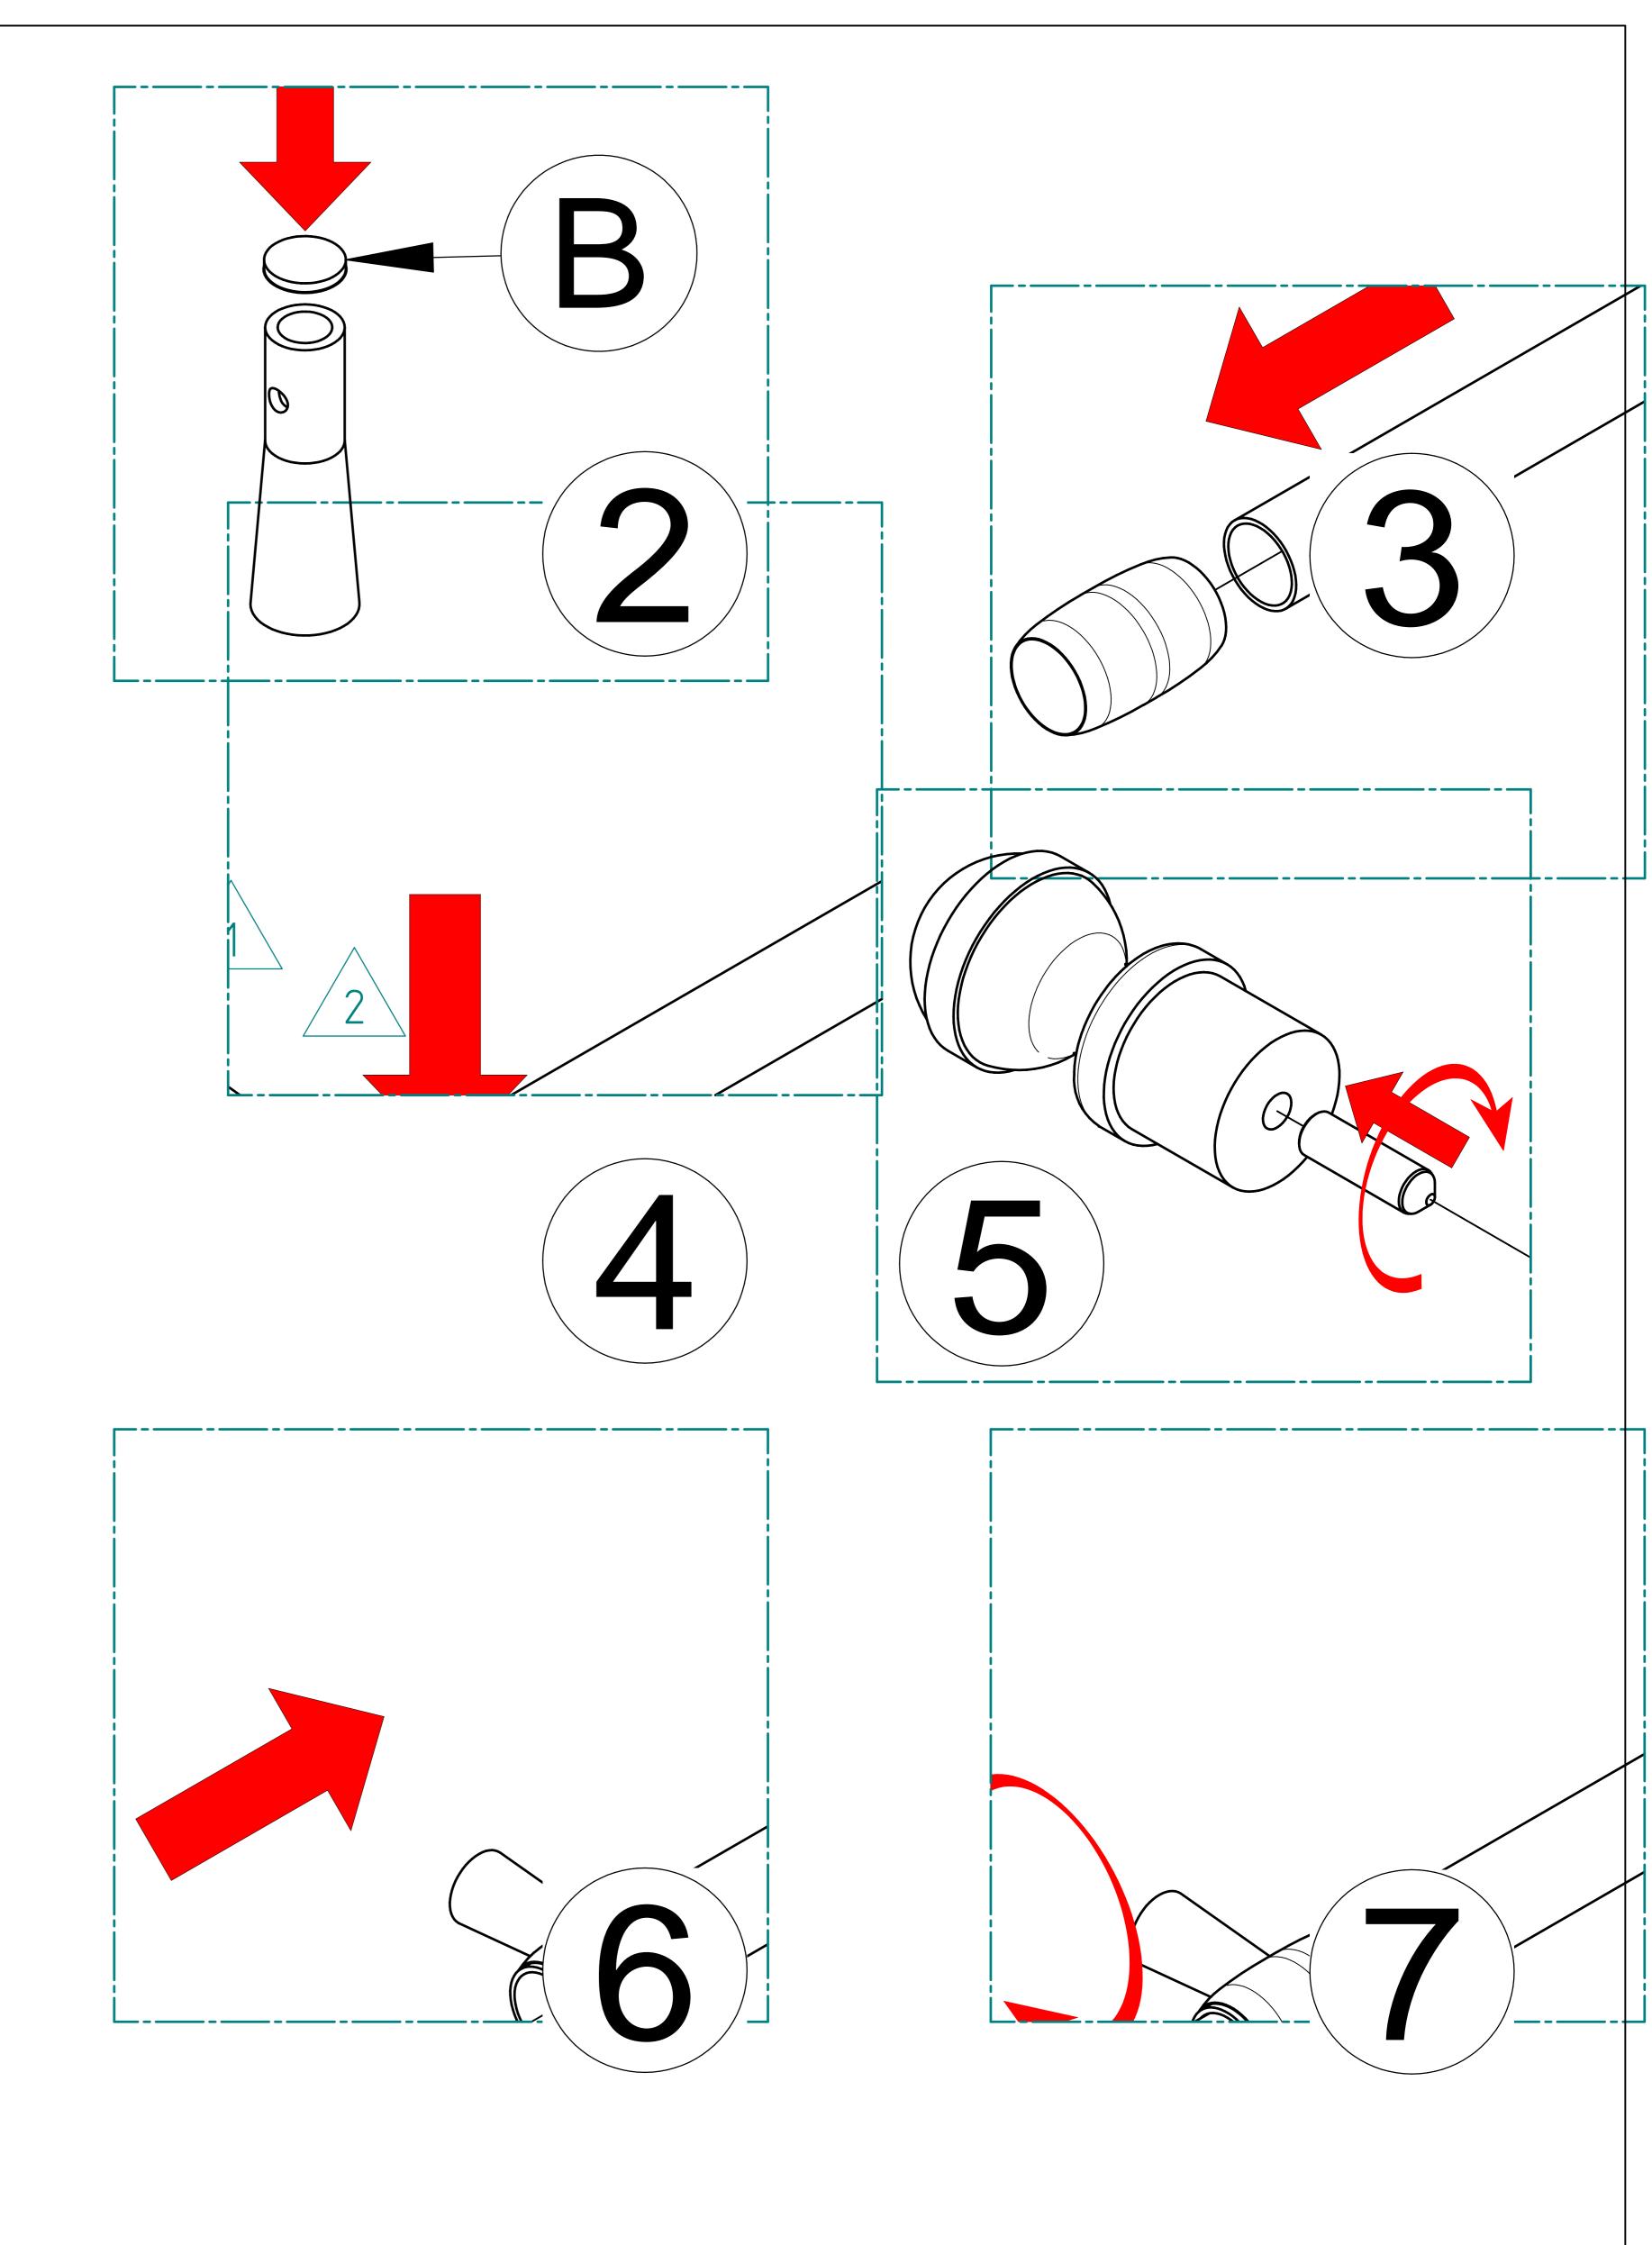

## HANDLE INSTALLATION ON CUSTOM CABINETS

In case a custom cabinet panel is to be mounted on any of the models listed below with Bertazzoni handles, it will be necessary to install brass tapping inserts in order to secure the handle properly on the custom panel.

SUGGESTED HANDLE INSERT FOR PANELS - M5 x 0.8 MM BRASS TAPPING INSERTS

Recommended drill bit size to drill the pilot hole is 3/8"

Suitable inserts can be ordered at www.encompassparts.com

Part Number: 95631A100, contains n°4 M5 brass hardwood inserts and 1 M5 installation bit

Do not use a power tool to mount the inserts. Installation of the inserts with

improperly calibrated power tools risk damaging the panels.