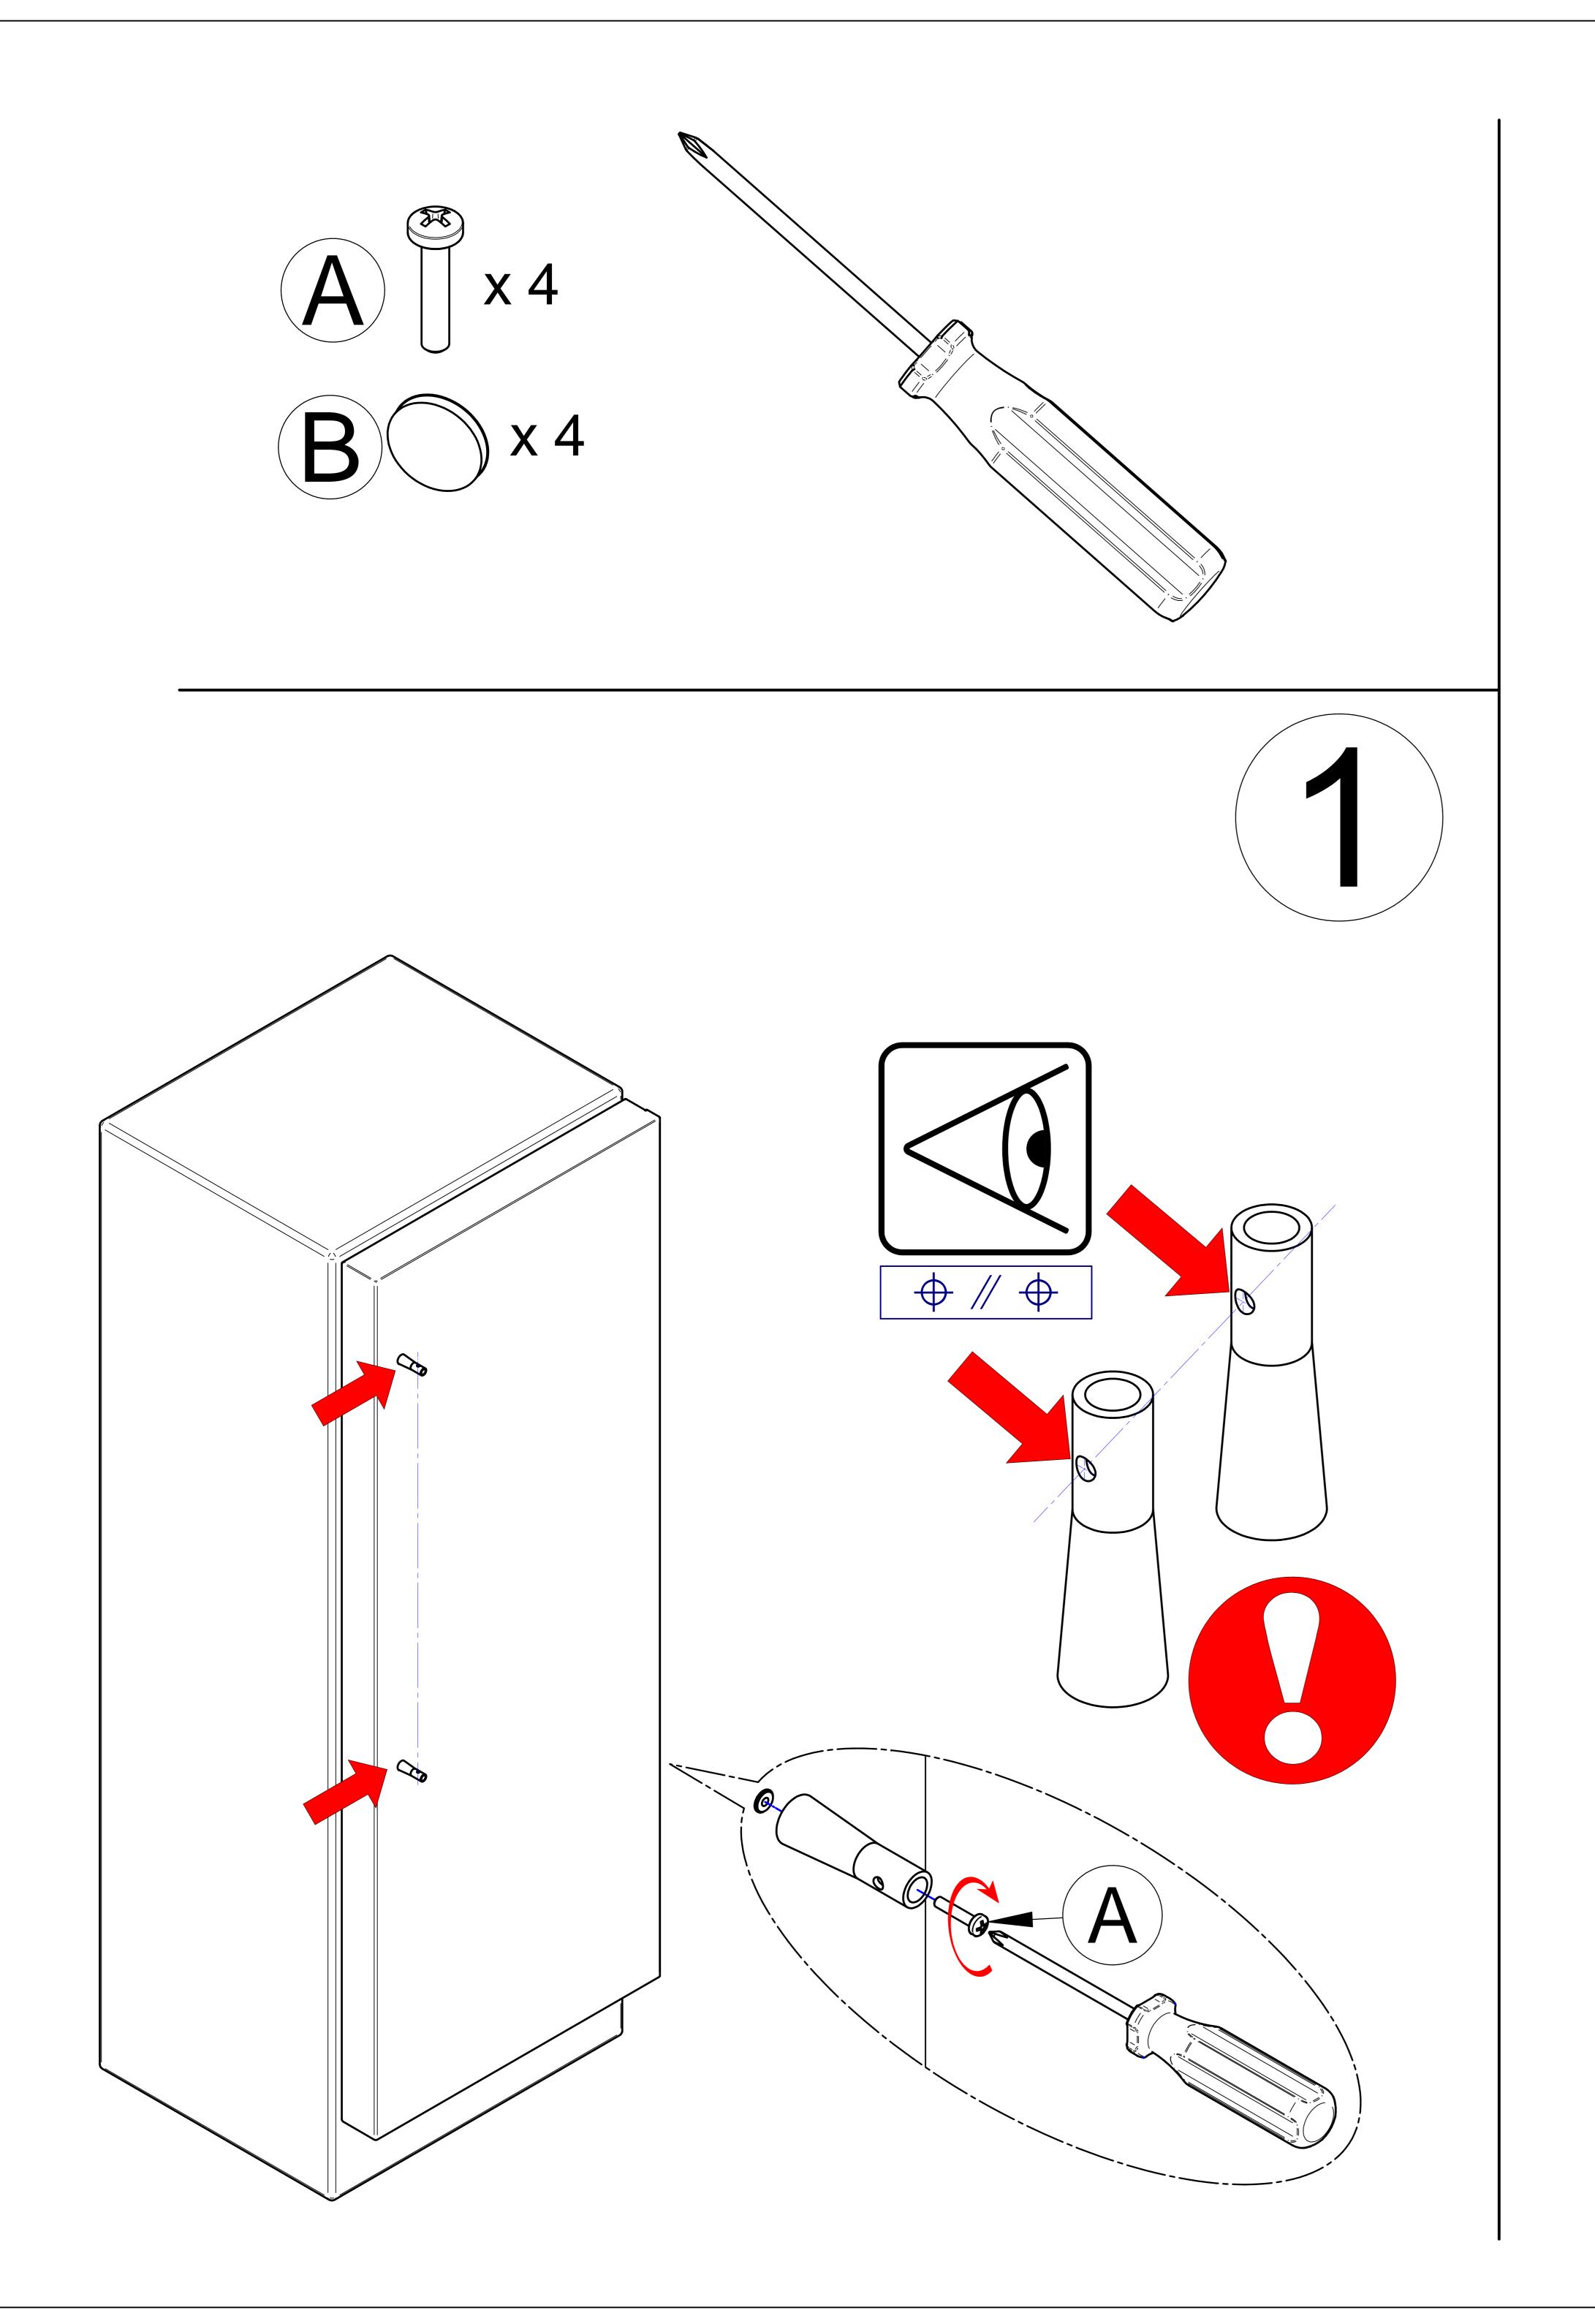

## HANDLE INSTALLATION ON CUSTOM CABINETS

In case a custom cabinet panel is to be mounted on any of the models listed below with Bertazzoni handles, it will be necessary to install brass tapping inserts in order to secure the handle properly on the custom panel.

SUGGESTED HANDLE INSERT FOR PANELS - M5 x 0.8 MM BRASS TAPPING INSERTS

Recommended drill bit size to drill the pilot hole is 3/8"

Suitable inserts can be ordered at www.encompassparts.com

Part Number: 95631A100, contains n°4 M5 brass hardwood inserts and 1 M5 installation bit

Do not use a power tool to mount the inserts. Installation of the inserts with

improperly calibrated power tools risk damaging the panels.