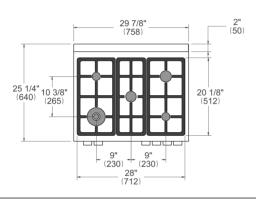

## SIDE VIEW

## FRONT VIEW







WORKTOP DETAILS

REAR VIEW



## INSTALLATION

A properly-grounded horizontally mounted electrical receptacle should be installed no higher than 3" (7.6 cm) above the floor, no less than 2" (5 cm) and no more than 8" (20,3 cm) from the left side (facing product). Check all local code requirements.



Install agency approved, properly sized manual shut-off valve at max. height of 3" from floor, 2" min. height/ 8" max. height from the right side (facing product). Use approved shut-off valve & regulator gas connection, properly sized flex or rigid pipe. Check all local code requirements.