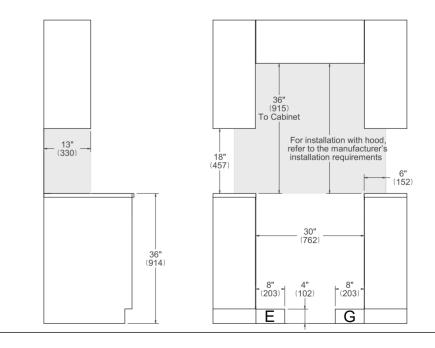

## FRONT VIEW

WORKTOP DETAILS

REAR VIEW

## INSTALLATION

A properly-grounded horizontally mounted electrical receptacle should be installed no higher than 3" (7.6 cm) above the floor, no less than 2" (5 cm) and no more than 8" (20,3 cm) from the left side (facing product). Check all local code requirements.

Install agency approved, properly sized manual shut-off valve at max. height of 3" from floor, 2" min. height/ 8" max. height from the right side (facing product). Use approved shut-off valve & regulator gas connection, properly sized flex or rigid pipe. Check all local code requirements.