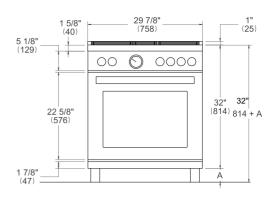

## SIDE VIEW

## FRONT VIEW







WORKTOP DETAILS

REAR VIEW



## INSTALLATION

A properly-grounded horizontally mounted electrical receptacle should be installed no higher than 3" (7.6 cm) above the floor, no less than 2" (5 cm) and no more than 8" (20,3 cm) from the left side (facing product). Check all local code requirements.



Install agency approved, properly sized manual shut-off valve at max. height of 3" from floor, 2" min. height/ 8" max. height from the right side (facing product). Use approved shut-off valve & regulator gas connection, properly sized flex or rigid pipe. Check all local code requirements.