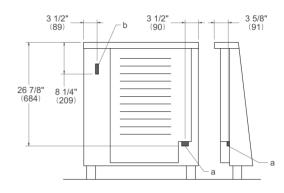

## SIDE VIEW

## FRONT VIEW







WORKTOP DETAILS

REAR VIEW



## INSTALLATION

A properly-grounded horizontally mounted electrical receptacle should be installed no higher than 3" (7.6 cm) above the floor, no less than 2" (5 cm) and no more than 8" (20,3 cm) from the left side (facing product). Check all local code requirements.



Install agency approved, properly sized manual shut-off valve at max. height of 3" from floor, 2" min. height/ 8" max. height from the right side (facing product). Use approved shut-off valve & regulator gas connection, properly sized flex or rigid pipe. Check all local code requirements.