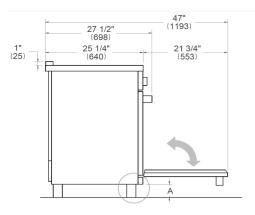

## SIDE VIEW

## FRONT VIEW

WORKTOP DETAILS

REAR VIEW

## INSTALLATION

A properly-grounded horizontally mounted electrical receptacle should be installed no higher than 3" (7.6 cm) above the floor, no less than 2" (5 cm) and no more than 8" (20,3 cm) from the left side (facing product). Check all local code requirements.

Install agency approved, properly sized manual shut-off valve at max. height of 3" from floor, 2" min. height/ 8" max. height from the right side (facing product). Use approved shut-off valve & regulator gas connection, properly sized flex or rigid pipe. Check all local code requirements.