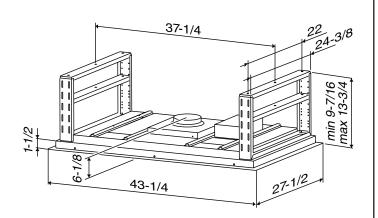

## **FEATURES**

- Italian design
- Ceiling mount
- Finishes: 430 brushed stainless steel #4
- Width: 110 cm (43-3/8")
- Ducted only
- 8" round duct connector/backdraft damper
- 1-level LED lighting (6 lamps included 3 watts each)
- 4-speed electronic light touch control
- Remote control included
- Use with exterior-mounted or attic-installed remote blowers, up to 6 AMPS MAX., for different levels of exhaust capacities (see specifications)
- Delay timer control automatically shuts off range hood after 10 minutes
- Filter clean reminder
- Dishwasher-safe filters feature a quick-release latch
- For indoor use only