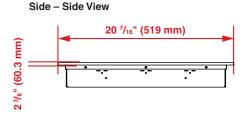

### FEATURES

- 4 Induction Zones
- 9 Cooking Levels
- Automatic Pan Recognition
- On/Off Light
- Fully Automatic Cooling System
- Warming Function

| GENERAL                          |                                                                                                                         |
|----------------------------------|-------------------------------------------------------------------------------------------------------------------------|
| Size                             | 30"                                                                                                                     |
| Finish                           | Frameless Black Glass                                                                                                   |
| Heating Technology               | Induction                                                                                                               |
| Control Type                     | Front Touch Control                                                                                                     |
| BURNER FEATURES                  |                                                                                                                         |
| Number of Burners                | 4                                                                                                                       |
| Digital Display Type             | LED, Slide Control                                                                                                      |
| Timer                            | Yes                                                                                                                     |
| Cooking Levels                   | 9                                                                                                                       |
| Booster                          | Yes                                                                                                                     |
| Residual Heat Indicators         | Yes                                                                                                                     |
| Display Lock                     | Yes                                                                                                                     |
| BURNER POWER LEVELS              |                                                                                                                         |
| Front Left                       | 8 1/2" x 7" — 700 / 1,700 W                                                                                             |
| Front Right                      | 11" — 2,600/3,700 W                                                                                                     |
| Rear Left                        | 8 1/2" x 7" — 2,100/3,700 W                                                                                             |
| Rear Right                       | 9" — 2,600/3,700 W                                                                                                      |
| Total Power                      | 7,400 W                                                                                                                 |
| POWER / RATINGS                  |                                                                                                                         |
| Voltage / Frequency              | 220–240 V, 50–60 Hz                                                                                                     |
| DIMENSIONS                       |                                                                                                                         |
| Required Cutout Dimension (H x W | 29 ½ x 19 ½ in.                                                                                                         |
| H x W x D                        | 2 <sup>3</sup> / <sub>8</sub> x 30 <sup>11</sup> / <sub>16</sub> x 20 <sup>7</sup> / <sub>16</sub> in. (6 x 78 x 52 cm) |
| Product Weight                   | 22.04 lbs. (10 kg)                                                                                                      |
| Packed H x W x D                 | 4 <sup>3</sup> / <sub>4</sub> x 31 <sup>1</sup> / <sub>2</sub> x 23 <sup>5</sup> / <sub>8</sub> in. (12 x 80 x 60 cm)   |
| Packed Weight                    | 26.45 lbs. (12 kg)                                                                                                      |

## **30" Induction Cooktop**

Front – Side View

NOTE TO THE INSTALLER: All height, width, and depth dimensions are shown in inches (as well as metric). Beko U.S., Inc. reserves the absolute and unrestricted right to change product materials and specifications, at any time, without notice. Please visit our website at www.BlombergAppliances.com or call 888.352.2356 to verify the latest specifications with final dimensional data and other details prior to installation and making a cutout. Applicable product limited warranty information may be found in accompanying product materials, or you may contact your account manager for further details. Proper installation is the responsibility of the installer. Product failure due to improper installation is not covered under the Limited Warranty.