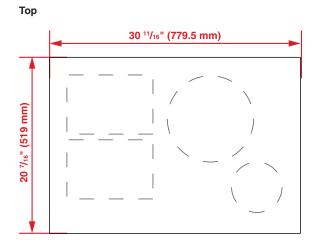

### FEATURES

- 4 Induction Zones
- 9 Cooking Levels
- Automatic Pan Recognition
- On/Off Light
- Fully Automatic Cooling System
- Warming Function

| GENERAL                          |                                                                                                                         |
|----------------------------------|-------------------------------------------------------------------------------------------------------------------------|
| Size                             | 30"                                                                                                                     |
| Finish                           | Frameless Black Glass                                                                                                   |
| Heating Technology               | Induction                                                                                                               |
| Control Type                     | Front Touch Control                                                                                                     |
| BURNER FEATURES                  |                                                                                                                         |
| Number of Burners                | 4                                                                                                                       |
| Digital Display Type             | LED, Slide Control                                                                                                      |
| Timer                            | Yes                                                                                                                     |
| Cooking Levels                   | 9                                                                                                                       |
| Booster                          | Yes                                                                                                                     |
| Residual Heat Indicators         | Yes                                                                                                                     |
| Display Lock                     | Yes                                                                                                                     |
| BURNER POWER LEVELS              |                                                                                                                         |
| Front Left                       | 8 1/2" x 7" — 700 / 1,700 W                                                                                             |
| Front Right                      | 11" — 2,600/3,700 W                                                                                                     |
| Rear Left                        | 8 1/2" x 7" — 2,100/3,700 W                                                                                             |
| Rear Right                       | 9" — 2,600/3,700 W                                                                                                      |
| Total Power                      | 7,400 W                                                                                                                 |
| POWER / RATINGS                  |                                                                                                                         |
| Voltage / Frequency              | 220–240 V, 50–60 Hz                                                                                                     |
| DIMENSIONS                       |                                                                                                                         |
| Required Cutout Dimension (H x W | 29 ½ x 19 ½ in.                                                                                                         |
| H x W x D                        | 2 <sup>3</sup> / <sub>8</sub> x 30 <sup>11</sup> / <sub>16</sub> x 20 <sup>7</sup> / <sub>16</sub> in. (6 x 78 x 52 cm) |
| Product Weight                   | 22.04 lbs. (10 kg)                                                                                                      |
| Packed H x W x D                 | 4 <sup>3</sup> / <sub>4</sub> x 31 <sup>1</sup> / <sub>2</sub> x 23 <sup>5</sup> / <sub>8</sub> in. (12 x 80 x 60 cm)   |
| Packed Weight                    | 26.45 lbs. (12 kg)                                                                                                      |