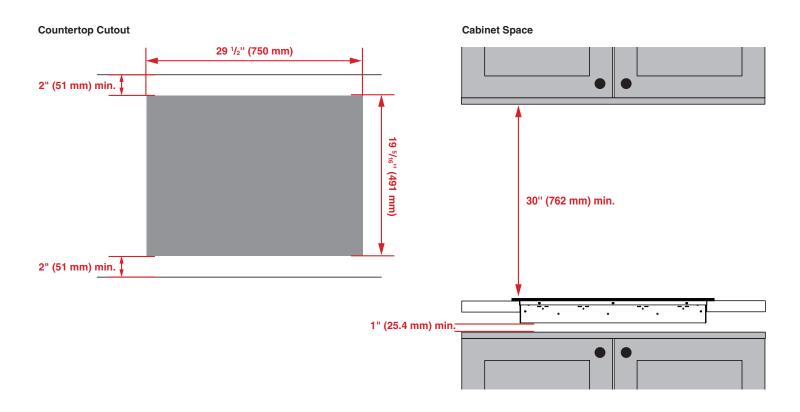

### FEATURES

- 4 Induction Zones
- 9 Cooking Levels
- Automatic Pan Recognition
- On/Off Light
- Fully Automatic Cooling System
- Warming Function

| GENERAL                          |                                                                                                                         |
|----------------------------------|-------------------------------------------------------------------------------------------------------------------------|
| Size                             | 30"                                                                                                                     |
| Finish                           | Frameless Black Glass                                                                                                   |
| Heating Technology               | Induction                                                                                                               |
| Control Type                     | Front Touch Control                                                                                                     |
| BURNER FEATURES                  |                                                                                                                         |
| Number of Burners                | 4                                                                                                                       |
| Digital Display Type             | LED, Slide Control                                                                                                      |
| Timer                            | Yes                                                                                                                     |
| Cooking Levels                   | 9                                                                                                                       |
| Booster                          | Yes                                                                                                                     |
| Residual Heat Indicators         | Yes                                                                                                                     |
| Display Lock                     | Yes                                                                                                                     |
| BURNER POWER LEVELS              |                                                                                                                         |
| Front Left                       | 8 1/2" x 7" — 700 / 1,700 W                                                                                             |
| Front Right                      | 11" — 2,600/3,700 W                                                                                                     |
| Rear Left                        | 8 1/2" x 7" — 2,100/3,700 W                                                                                             |
| Rear Right                       | 9" — 2,600/3,700 W                                                                                                      |
| Total Power                      | 7,400 W                                                                                                                 |
| POWER / RATINGS                  |                                                                                                                         |
| Voltage / Frequency              | 220–240 V, 50–60 Hz                                                                                                     |
| DIMENSIONS                       |                                                                                                                         |
| Required Cutout Dimension (H x W | 29 ½ x 19 ½ in.                                                                                                         |
| H x W x D                        | 2 <sup>3</sup> / <sub>8</sub> x 30 <sup>11</sup> / <sub>16</sub> x 20 <sup>7</sup> / <sub>16</sub> in. (6 x 78 x 52 cm) |
| Product Weight                   | 22.04 lbs. (10 kg)                                                                                                      |
| Packed H x W x D                 | 4 <sup>3</sup> / <sub>4</sub> x 31 <sup>1</sup> / <sub>2</sub> x 23 <sup>5</sup> / <sub>8</sub> in. (12 x 80 x 60 cm)   |
| Packed Weight                    | 26.45 lbs. (12 kg)                                                                                                      |

## **30" Induction Cooktop**

Front – Side View

NOTE TO THE INSTALLER: All height, width, and depth dimensions are shown in inches (as well as metric). Beko U.S., Inc. reserves the absolute and unrestricted right to change product materials and specifications, at any time, without notice. Please visit our website at www.BlombergAppliances.com or call 888.352.2356 to verify the latest specifications with final dimensional data and other details prior to installation and making a cutout. Applicable product limited warranty information may be found in accompanying product materials, or you may contact your account manager for further details. Proper installation is the responsibility of the installer. Product failure due to improper installation is not covered under the Limited Warranty.