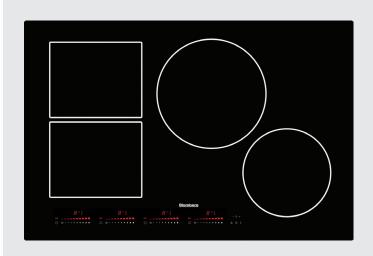

### FEATURES

- 4 Induction Zones
- 9 Cooking Levels
- Automatic Pan Recognition
- On/Off Light
- Fully Automatic Cooling System
- Warming Function

| GENERAL                          |                                                                                                                         |
|----------------------------------|-------------------------------------------------------------------------------------------------------------------------|
| Size                             | 30"                                                                                                                     |
| Finish                           | Frameless Black Glass                                                                                                   |
| Heating Technology               | Induction                                                                                                               |
| Control Type                     | Front Touch Control                                                                                                     |
| BURNER FEATURES                  |                                                                                                                         |
| Number of Burners                | 4                                                                                                                       |
| Digital Display Type             | LED, Slide Control                                                                                                      |
| Timer                            | Yes                                                                                                                     |
| Cooking Levels                   | 9                                                                                                                       |
| Booster                          | Yes                                                                                                                     |
| Residual Heat Indicators         | Yes                                                                                                                     |
| Display Lock                     | Yes                                                                                                                     |
| BURNER POWER LEVELS              |                                                                                                                         |
| Front Left                       | 8 1/2" x 7" — 700 / 1,700 W                                                                                             |
| Front Right                      | 11" — 2,600/3,700 W                                                                                                     |
| Rear Left                        | 8 1/2" x 7" — 2,100/3,700 W                                                                                             |
| Rear Right                       | 9" — 2,600/3,700 W                                                                                                      |
| Total Power                      | 7,400 W                                                                                                                 |
| POWER / RATINGS                  |                                                                                                                         |
| Voltage / Frequency              | 220–240 V, 50–60 Hz                                                                                                     |
| DIMENSIONS                       |                                                                                                                         |
| Required Cutout Dimension (H x W | 29 ½ x 19 ½ in.                                                                                                         |
| H x W x D                        | 2 <sup>3</sup> / <sub>8</sub> x 30 <sup>11</sup> / <sub>16</sub> x 20 <sup>7</sup> / <sub>16</sub> in. (6 x 78 x 52 cm) |
| Product Weight                   | 22.04 lbs. (10 kg)                                                                                                      |
| Packed H x W x D                 | 4 <sup>3</sup> / <sub>4</sub> x 31 <sup>1</sup> / <sub>2</sub> x 23 <sup>5</sup> / <sub>8</sub> in. (12 x 80 x 60 cm)   |
| Packed Weight                    | 26.45 lbs. (12 kg)                                                                                                      |