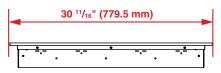

### FEATURES

- 4 Induction Zones
- 9 Cooking Levels
- Automatic Pan Recognition
- On/Off Light
- Fully Automatic Cooling System
- Warming Function

| GENERAL                          |                                                                                                                         |
|----------------------------------|-------------------------------------------------------------------------------------------------------------------------|
| Size                             | 30"                                                                                                                     |
| Finish                           | Frameless Black Glass                                                                                                   |
| Heating Technology               | Induction                                                                                                               |
| Control Type                     | Front Touch Control                                                                                                     |
| BURNER FEATURES                  |                                                                                                                         |
| Number of Burners                | 4                                                                                                                       |
| Digital Display Type             | LED, Slide Control                                                                                                      |
| Timer                            | Yes                                                                                                                     |
| Cooking Levels                   | 9                                                                                                                       |
| Booster                          | Yes                                                                                                                     |
| Residual Heat Indicators         | Yes                                                                                                                     |
| Display Lock                     | Yes                                                                                                                     |
| BURNER POWER LEVELS              |                                                                                                                         |
| Front Left                       | 8 1/2" x 7" — 700 / 1,700 W                                                                                             |
| Front Right                      | 11" — 2,600/3,700 W                                                                                                     |
| Rear Left                        | 8 1/2" x 7" — 2,100/3,700 W                                                                                             |
| Rear Right                       | 9" — 2,600/3,700 W                                                                                                      |
| Total Power                      | 7,400 W                                                                                                                 |
| POWER / RATINGS                  |                                                                                                                         |
| Voltage / Frequency              | 220–240 V, 50–60 Hz                                                                                                     |
| DIMENSIONS                       |                                                                                                                         |
| Required Cutout Dimension (H x W | 29 ½ x 19 ½ in.                                                                                                         |
| H x W x D                        | 2 <sup>3</sup> / <sub>8</sub> x 30 <sup>11</sup> / <sub>16</sub> x 20 <sup>7</sup> / <sub>16</sub> in. (6 x 78 x 52 cm) |
| Product Weight                   | 22.04 lbs. (10 kg)                                                                                                      |
| Packed H x W x D                 | 4 <sup>3</sup> / <sub>4</sub> x 31 <sup>1</sup> / <sub>2</sub> x 23 <sup>5</sup> / <sub>8</sub> in. (12 x 80 x 60 cm)   |
| Packed Weight                    | 26.45 lbs. (12 kg)                                                                                                      |