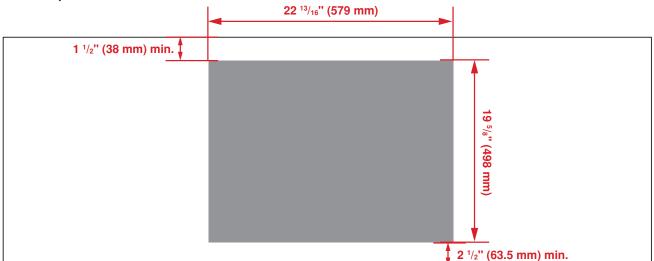

## **Countertop Cutout**

NOTE TO THE INSTALLER: All height, width, and depth dimensions are shown in inches (as well as metric). Beko U.S., Inc. reserves the absolute and unrestricted right to change product materials and specifications, at any time, without notice. Please visit our website at www.BlombergAppliances.com or call 888.352.2356 to verify the latest specifications with final dimensional data and other details prior to installation and making a cutout. Applicable product limited warranty information may be found in accompanying product materials, or you may contact your account manager for further details. Proper installation is the responsibility of the installer. Product failure due to improper installation is not covered under the Limited Warranty.