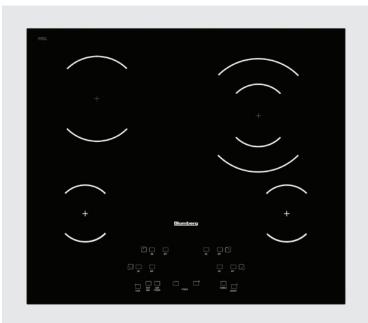

# 24" Touch Control Electric Cooktop

CTE24410

## **FEATURES**

- Slide Touch Control with Timer
- Programmable Touch Control System
- Smooth Top for Easy Cleaning
- Four Vitroceramic Cooking Zones
- Individual Heat Indicator

## **FINISH**

Stainless Steel Frame