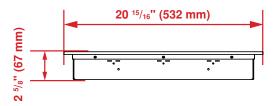

| Supply Cord                       | Yes                                                                   |









## Side — Side View



## Front — Side View



## **Countertop Cutout**



NOTE TO THE INSTALLER: All height, width, and depth dimensions are shown in inches (as well as metric). Beko U.S., Inc. reserves the absolute and unrestricted right to change product materials and specifications, at any time, without notice. Please visit our website at www.BlombergAppliances.com or call 888.352.2356 to verify the latest specifications with final dimensional data and other details prior to installation and making a cutout. Applicable product limited warranty information may be found in accompanying product materials, or you may contact your account manager for further details. Proper installation is the responsibility of the installer. Product failure due to improper installation is not covered under the Limited Warranty