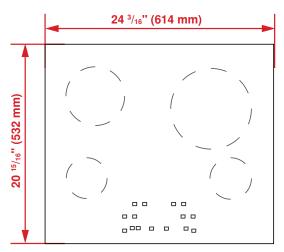

# **DIMENSIONS (H x W x D)**

 $2^{5}/_{8} \times 24^{3}/_{16} \times 20^{15}/_{16}$  in.

| Glass Type  Glass Ceramic  Size  24"  Color  Black  Heating Technology  Electric (Vitroceramic)  Stainless Steel Frame  Yes  Control Type  Touch Control  ELECTRIC BURNER FEATURES  Smooth Top for Easy Cleaning  Programmable Touch Control System  Yes  Slide Touch Control with Timer  Yes  Residual Heat Indicator  Yes  STANDARD POWER  Front Left  Ø 3 15/16" — 650 W Hi-Light  Front Right  Ø 3 15/16" — 650 W Hi-Light  Rear Left  Ø 5 3/4" — 1,200 W Hi-Light  Rear Right  Ø 4 3/4" / 8 1/4" — 750 / 2,200 W Duo  DIMENSIONS  Required Cutout Dimension (W x D)  Overall Height  Q 2 13/16 x 19 5/8 in.  Overall Width  Q 24 3/16 in.  Overall Depth  Q 15/16 in.  Weight  POWER / RATINGS  KW / Amp Rating at 240 V, 60 Hz  Total Watts  Amp Rating  Supply Cord  Yes                                                                                                                                                                                                                                                                                                                                                                                                                                                                                                                                                                                                                                                                                                                                                                                                                                                                                                                                                                                                                                                                                                                                                                                                                                                                                                                                               | GENERAL                           |                                                                       |
|-------------------------------------------------------------------------------------------------------------------------------------------------------------------------------------------------------------------------------------------------------------------------------------------------------------------------------------------------------------------------------------------------------------------------------------------------------------------------------------------------------------------------------------------------------------------------------------------------------------------------------------------------------------------------------------------------------------------------------------------------------------------------------------------------------------------------------------------------------------------------------------------------------------------------------------------------------------------------------------------------------------------------------------------------------------------------------------------------------------------------------------------------------------------------------------------------------------------------------------------------------------------------------------------------------------------------------------------------------------------------------------------------------------------------------------------------------------------------------------------------------------------------------------------------------------------------------------------------------------------------------------------------------------------------------------------------------------------------------------------------------------------------------------------------------------------------------------------------------------------------------------------------------------------------------------------------------------------------------------------------------------------------------------------------------------------------------------------------------------------------------|-----------------------------------|-----------------------------------------------------------------------|
| Color Black Heating Technology Electric (Vitroceramic)  Stainless Steel Frame Yes Control Type Touch Control  ELECTRIC BURNER FEATURES  Smooth Top for Easy Cleaning Yes Programmable Touch Control System Yes Slide Touch Control with Timer Yes Residual Heat Indicator Yes  STANDARD POWER  Front Left Ø 3 15/16" — 650 W Hi-Light Front Right Ø 3 15/16" — 650 W Hi-Light Rear Left Ø 5 3/4" — 1,200 W Hi-Light Rear Right Ø 4 3/4" / 8 1/4" — 750 / 2,200 W Duo  DIMENSIONS  Required Cutout Dimension (W x D) 22 13/16 x 19 5/16 in.  Overall Height 25/16 in.  Overall Width 24 3/16 in.  Veright 25.8 lbs.  POWER / RATINGS  kW / Amp Rating at 240 V, 60 Hz 220—240 V, 60 Hz Total Watts 4,700 W  Amp Rating 220 V, 21 Amp                                                                                                                                                                                                                                                                                                                                                                                                                                                                                                                                                                                                                                                                                                                                                                                                                                                                                                                                                                                                                                                                                                                                                                                                                                                                                                                                                                                           | Glass Type                        | Glass ceramic                                                         |
| Heating Technology  Stainless Steel Frame  Control Type  Touch Control  ELECTRIC BURNER FEATURES  Smooth Top for Easy Cleaning Programmable Touch Control System Yes  Slide Touch Control with Timer Residual Heat Indicator  STANDARD POWER  Front Left  Ø 3 15/16" — 650 W Hi-Light Front Right Ø 3 15/16" — 650 W Hi-Light Rear Left Ø 5 3/4" — 1,200 W Hi-Light Rear Right Ø 4 3/4" / 8 1/4" — 750 / 2,200 W Duo  DIMENSIONS  Required Cutout Dimension (W x D)  Overall Height  Overall Width Overall Depth  DOUGH                                                                                                                                                                                                                                                                                                                                                                                                                                                                                                                                                                                                                                                                                                                                                                                                                                                                                                                                                                                                                                                                                                                                                                                                                                                                                                                                                                                                                                                                                                                                                                                                       | Size                              | 24"                                                                   |
| Stainless Steel Frame                                                                                                                                                                                                                                                                                                                                                                                                                                                                                                                                                                                                                                                                                                                                                                                                                                                                                                                                                                                                                                                                                                                                                                                                                                                                                                                                                                                                                                                                                                                                                                                                                                                                                                                                                                                                                                                                                                                                                                                                                                                                                                         | Color                             | Black                                                                 |
| Touch Control                                                                                                                                                                                                                                                                                                                                                                                                                                                                                                                                                                                                                                                                                                                                                                                                                                                                                                                                                                                                                                                                                                                                                                                                                                                                                                                                                                                                                                                                                                                                                                                                                                                                                                                                                                                                                                                                                                                                                                                                                                                                                                                 | Heating Technology                | Electric (Vitroceramic)                                               |
| Smooth Top for Easy Cleaning                                                                                                                                                                                                                                                                                                                                                                                                                                                                                                                                                                                                                                                                                                                                                                                                                                                                                                                                                                                                                                                                                                                                                                                                                                                                                                                                                                                                                                                                                                                                                                                                                                                                                                                                                                                                                                                                                                                                                                                                                                                                                                  | Stainless Steel Frame             | Yes                                                                   |
| Smooth Top for Easy Cleaning   Yes                                                                                                                                                                                                                                                                                                                                                                                                                                                                                                                                                                                                                                                                                                                                                                                                                                                                                                                                                                                                                                                                                                                                                                                                                                                                                                                                                                                                                                                                                                                                                                                                                                                                                                                                                                                                                                                                                                                                                                                                                                                                                            | Control Type                      | Touch Control                                                         |
| Programmable Touch Control System         Yes           Slide Touch Control with Timer         Yes           Residual Heat Indicator         Yes           STANDARD POWER           Front Left         Ø 3 15/16" — 650 W Hi-Light           Front Right         Ø 3 15/16" — 650 W Hi-Light           Rear Left         Ø 5 ¾" — 1,200 W Hi-Light           Rear Right         Ø 4 ¾" / 8 ¼" — 750 / 2,200 W Duo           DIMENSIONS           Required Cutout Dimension (W x D)         22 ¾6 x 19 ½6 in.           Overall Height         2 ½6 in.           Overall Width         24 ¾n6 in.           Overall Depth         20 ½/6 in.           Weight         25.8 lbs.           POWER / RATINGS           kW / Amp Rating at 240 V, 60 Hz         220 – 240 V, 60 Hz           Total Watts         4,700 W           Amp Rating         220 V, 21 Amp                                                                                                                                                                                                                                                                                                                                                                                                                                                                                                                                                                                                                                                                                                                                                                                                                                                                                                                                                                                                                                                                                                                                                                                                                                                               | ELECTRIC BURNER FEATURES          |                                                                       |
| Slide Touch Control with Timer   Yes                                                                                                                                                                                                                                                                                                                                                                                                                                                                                                                                                                                                                                                                                                                                                                                                                                                                                                                                                                                                                                                                                                                                                                                                                                                                                                                                                                                                                                                                                                                                                                                                                                                                                                                                                                                                                                                                                                                                                                                                                                                                                          | Smooth Top for Easy Cleaning      | Yes                                                                   |
| STANDARD POWER                                                                                                                                                                                                                                                                                                                                                                                                                                                                                                                                                                                                                                                                                                                                                                                                                                                                                                                                                                                                                                                                                                                                                                                                                                                                                                                                                                                                                                                                                                                                                                                                                                                                                                                                                                                                                                                                                                                                                                                                                                                                                                                | Programmable Touch Control System | Yes                                                                   |
| ## STANDARD POWER  Front Left                                                                                                                                                                                                                                                                                                                                                                                                                                                                                                                                                                                                                                                                                                                                                                                                                                                                                                                                                                                                                                                                                                                                                                                                                                                                                                                                                                                                                                                                                                                                                                                                                                                                                                                                                                                                                                                                                                                                                                                                                                                                                                 | Slide Touch Control with Timer    | Yes                                                                   |
| Front Left Ø 3 15/16" — 650 W Hi-Light Front Right Ø 3 15/16" — 650 W Hi-Light Rear Left Ø 5 3/4" — 1,200 W Hi-Light Rear Right Ø 4 3/4" / 8 3/4" — 750 / 2,200 W Duo    DIMENSIONS                                                                                                                                                                                                                                                                                                                                                                                                                                                                                                                                                                                                                                                                                                                                                                                                                                                                                                                                                                                                                                                                                                                                                                                                                                                                                                                                                                                                                                                                                                                                                                                                                                                                                                                                                                                                                                                                                                                                           | Residual Heat Indicator           | Yes                                                                   |
| Front Right  Rear Left  Rear Left  Rear Right  Rear Right  DIMENSIONS  Required Cutout Dimension (W x D)  Overall Height  Overall Width  Overall Depth  Divide In.  Divide In.  Depth  Divide In.  Divide In.  Depth  Divide In.  Divide In. | STANDARD POWER                    |                                                                       |
| Rear Left       Ø 5 ¾" — 1,200 W Hi-Light         Rear Right       Ø 4 ¾" / 8 ¼" — 750 / 2,200 W Duo         DIMENSIONS         Required Cutout Dimension (W x D)       22 ¾6 x 19 ½ in.         Overall Height       2 ½ in.         Overall Width       24 ¾6 in.         Overall Depth       20 ⅙6 in.         Weight       25.8 lbs.         POWER / RATINGS         kW / Amp Rating at 240 V, 60 Hz       220–240 V, 60 Hz         Total Watts       4,700 W         Amp Rating       220 V, 21 Amp                                                                                                                                                                                                                                                                                                                                                                                                                                                                                                                                                                                                                                                                                                                                                                                                                                                                                                                                                                                                                                                                                                                                                                                                                                                                                                                                                                                                                                                                                                                                                                                                                      | Front Left                        | ø 3 15/16" — 650 W Hi-Light                                           |
| Rear Right                                                                                                                                                                                                                                                                                                                                                                                                                                                                                                                                                                                                                                                                                                                                                                                                                                                                                                                                                                                                                                                                                                                                                                                                                                                                                                                                                                                                                                                                                                                                                                                                                                                                                                                                                                                                                                                                                                                                                                                                                                                                                                                    | Front Right                       | ø 3 15/16" — 650 W Hi-Light                                           |
| DIMENSIONS           Required Cutout Dimension (W x D)         22 ⁴3/16 x 19 ⁵/8 in.           Overall Height         2 ⁵/8 in.           Overall Width         24 ³/16 in.           Overall Depth         20 ⁴5/16 in.           Weight         25.8 lbs.           POWER / RATINGS           kW / Amp Rating at 240 V, 60 Hz         220-240 V, 60 Hz           Total Watts         4,700 W           Amp Rating         220 V, 21 Amp                                                                                                                                                                                                                                                                                                                                                                                                                                                                                                                                                                                                                                                                                                                                                                                                                                                                                                                                                                                                                                                                                                                                                                                                                                                                                                                                                                                                                                                                                                                                                                                                                                                                                     | Rear Left                         | ø 5 ¾" — 1,200 W Hi-Light                                             |
| Required Cutout Dimension (W x D)   22 13/16 x 19 5/8 in.                                                                                                                                                                                                                                                                                                                                                                                                                                                                                                                                                                                                                                                                                                                                                                                                                                                                                                                                                                                                                                                                                                                                                                                                                                                                                                                                                                                                                                                                                                                                                                                                                                                                                                                                                                                                                                                                                                                                                                                                                                                                     | Rear Right                        | ø 4 ¾" / 8 ¼" — 750 / 2,200 W Duo                                     |
| Overall Height         2 % in.           Overall Width         24 % in.           Overall Depth         20 % in.           Weight         25.8 lbs.           POWER / RATINGS           kW / Amp Rating at 240 V, 60 Hz         220-240 V, 60 Hz           Total Watts         4,700 W           Amp Rating         220 V, 21 Amp                                                                                                                                                                                                                                                                                                                                                                                                                                                                                                                                                                                                                                                                                                                                                                                                                                                                                                                                                                                                                                                                                                                                                                                                                                                                                                                                                                                                                                                                                                                                                                                                                                                                                                                                                                                             | DIMENSIONS                        |                                                                       |
| Overall Width         24 ⅓₁₅ in.           Overall Depth         20 ⁴ѕ/ҕ in.           Weight         25.8 lbs.           POWER / RATINGS           kW / Amp Rating at 240 V, 60 Hz         220–240 V, 60 Hz           Total Watts         4,700 W           Amp Rating         220 V, 21 Amp                                                                                                                                                                                                                                                                                                                                                                                                                                                                                                                                                                                                                                                                                                                                                                                                                                                                                                                                                                                                                                                                                                                                                                                                                                                                                                                                                                                                                                                                                                                                                                                                                                                                                                                                                                                                                                 | Required Cutout Dimension (W x D) | 22 <sup>13</sup> / <sub>16</sub> x 19 <sup>5</sup> / <sub>8</sub> in. |
| Overall Depth         20 ¹5/₁6 in.           Weight         25.8 lbs.           POWER / RATINGS           kW / Amp Rating at 240 V, 60 Hz         220-240 V, 60 Hz           Total Watts         4,700 W           Amp Rating         220 V, 21 Amp                                                                                                                                                                                                                                                                                                                                                                                                                                                                                                                                                                                                                                                                                                                                                                                                                                                                                                                                                                                                                                                                                                                                                                                                                                                                                                                                                                                                                                                                                                                                                                                                                                                                                                                                                                                                                                                                           | Overall Height                    | 2 5/8 in.                                                             |
| Weight         25.8 lbs.           POWER / RATINGS           kW / Amp Rating at 240 V, 60 Hz         220–240 V, 60 Hz           Total Watts         4,700 W           Amp Rating         220 V, 21 Amp                                                                                                                                                                                                                                                                                                                                                                                                                                                                                                                                                                                                                                                                                                                                                                                                                                                                                                                                                                                                                                                                                                                                                                                                                                                                                                                                                                                                                                                                                                                                                                                                                                                                                                                                                                                                                                                                                                                        | Overall Width                     | 24 ³/16 in.                                                           |
| POWER / RATINGS           kW / Amp Rating at 240 V, 60 Hz         220–240 V, 60 Hz           Total Watts         4,700 W           Amp Rating         220 V, 21 Amp                                                                                                                                                                                                                                                                                                                                                                                                                                                                                                                                                                                                                                                                                                                                                                                                                                                                                                                                                                                                                                                                                                                                                                                                                                                                                                                                                                                                                                                                                                                                                                                                                                                                                                                                                                                                                                                                                                                                                           | Overall Depth                     | 20 <sup>15</sup> / <sub>16</sub> in.                                  |
| kW / Amp Rating at 240 V, 60 Hz       220–240 V, 60 Hz         Total Watts       4,700 W         Amp Rating       220 V, 21 Amp                                                                                                                                                                                                                                                                                                                                                                                                                                                                                                                                                                                                                                                                                                                                                                                                                                                                                                                                                                                                                                                                                                                                                                                                                                                                                                                                                                                                                                                                                                                                                                                                                                                                                                                                                                                                                                                                                                                                                                                               | Weight                            | 25.8 lbs.                                                             |
| Total Watts         4,700 W           Amp Rating         220 V, 21 Amp                                                                                                                                                                                                                                                                                                                                                                                                                                                                                                                                                                                                                                                                                                                                                                                                                                                                                                                                                                                                                                                                                                                                                                                                                                                                                                                                                                                                                                                                                                                                                                                                                                                                                                                                                                                                                                                                                                                                                                                                                                                        | POWER / RATINGS                   |                                                                       |
| Amp Rating 220 V, 21 Amp                                                                                                                                                                                                                                                                                                                                                                                                                                                                                                                                                                                                                                                                                                                                                                                                                                                                                                                                                                                                                                                                                                                                                                                                                                                                                                                                                                                                                                                                                                                                                                                                                                                                                                                                                                                                                                                                                                                                                                                                                                                                                                      | kW / Amp Rating at 240 V, 60 Hz   | 220-240 V, 60 Hz                                                      |
|                                                                                                                                                                                                                                                                                                                                                                                                                                                                                                                                                                                                                                                                                                                                                                                                                                                                                                                                                                                                                                                                                                                                                                                                                                                                                                                                                                                                                                                                                                                                                                                                                                                                                                                                                                                                                                                                                                                                                                                                                                                                                                                               | Total Watts                       | 4,700 W                                                               |
| Supply Cord Yes                                                                                                                                                                                                                                                                                                                                                                                                                                                                                                                                                                                                                                                                                                                                                                                                                                                                                                                                                                                                                                                                                                                                                                                                                                                                                                                                                                                                                                                                                                                                                                                                                                                                                                                                                                                                                                                                                                                                                                                                                                                                                                               | Amp Rating                        | 220 V, 21 Amp                                                         |
| 11.7                                                                                                                                                                                                                                                                                                                                                                                                                                                                                                                                                                                                                                                                                                                                                                                                                                                                                                                                                                                                                                                                                                                                                                                                                                                                                                                                                                                                                                                                                                                                                                                                                                                                                                                                                                                                                                                                                                                                                                                                                                                                                                                          | Supply Cord                       | Yes                                                                   |

## **Countertop Cutout**

NOTE TO THE INSTALLER: All height, width, and depth dimensions are shown in inches (as well as metric). Beko U.S., Inc. reserves the absolute and unrestricted right to change product materials and specifications, at any time, without notice. Please visit our website at www.BlombergAppliances.com or call 888.352.2356 to verify the latest specifications with final dimensional data and other details prior to installation and making a cutout. Applicable product limited warranty information may be found in accompanying product materials, or you may contact your account manager for further details. Proper installation is the responsibility of the installer. Product failure due to improper installation is not covered under the Limited Warranty.