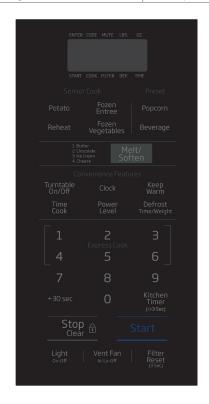

#### **Key Features:**

- Chrome Grill Rack Included
- 950W Output Power
- Sensor Cook Technology
- Handless Design that Matches your Kitchen Design

| GENERAL                                        |                                                                                                            |
|------------------------------------------------|------------------------------------------------------------------------------------------------------------|
| Color                                          | Stainless Steel                                                                                            |
| Door Opening                                   | Push Button                                                                                                |
| White LED Display                              | Yes                                                                                                        |
| LED Cooktop Light                              | Yes                                                                                                        |
| Interior Light                                 | Yes                                                                                                        |
| MAIN FEATURES                                  |                                                                                                            |
| Sensor Cook Technology                         | Yes                                                                                                        |
| Cooking Functions                              | 10                                                                                                         |
| Digital Timer                                  | Yes                                                                                                        |
| Chrome Grill Rack                              | Included                                                                                                   |
| Kitchen Timer                                  | Yes                                                                                                        |
| Quick Start                                    | Yes                                                                                                        |
| Child Lock                                     | Yes                                                                                                        |
| Recessed Turntable                             | 12.8" diameter, Glass                                                                                      |
| TECHNICAL INFORMATION                          |                                                                                                            |
| Output Power                                   | 950W                                                                                                       |
| Ventilation Fan Speed                          | Maximum 300 CFM                                                                                            |
| CAPACITY                                       |                                                                                                            |
| Cavity Size                                    | 1.6 cu. ft.                                                                                                |
| DIMENSIONS                                     |                                                                                                            |
| Product Dimensions - (H x W x D) Inches        | 16 <sup>7</sup> / <sub>6</sub> " x 29 <sup>7</sup> / <sub>6</sub> " x 15 <sup>7</sup> / <sub>6</sub> " in. |
| Product Dimensions - (H x W x D) cm            | 42.9 x 75.9 x 40.3 cm                                                                                      |
| Packed Product Dimensions - (H x W x D) Inches | 20 ½" x 33 ½" x 18 ½" in.                                                                                  |
| Packed Product Dimensions - (H x W x D) cm     | 52 x 84.6 x 47.8 cm                                                                                        |
| Product Weight                                 | 50.5 lbs (25 kg)                                                                                           |
| Packed Product Weight                          | 63.5 lbs (28.5 kg)                                                                                         |