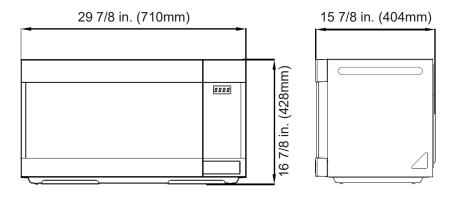

#### **Key Features:**

- Chrome Grill Rack Included
- 950W Output Power
- Sensor Cook Technology
- Handless Design that Matches your Kitchen Design

| GENERAL                                        |                                                                                                            |
|------------------------------------------------|------------------------------------------------------------------------------------------------------------|
| Color                                          | Stainless Steel                                                                                            |
| Door Opening                                   | Push Button                                                                                                |
| White LED Display                              | Yes                                                                                                        |
| LED Cooktop Light                              | Yes                                                                                                        |
| Interior Light                                 | Yes                                                                                                        |
| MAIN FEATURES                                  |                                                                                                            |
| Sensor Cook Technology                         | Yes                                                                                                        |
| Cooking Functions                              | 10                                                                                                         |
| Digital Timer                                  | Yes                                                                                                        |
| Chrome Grill Rack                              | Included                                                                                                   |
| Kitchen Timer                                  | Yes                                                                                                        |
| Quick Start                                    | Yes                                                                                                        |
| Child Lock                                     | Yes                                                                                                        |
| Recessed Turntable                             | 12.8" diameter, Glass                                                                                      |
| TECHNICAL INFORMATION                          |                                                                                                            |
| Output Power                                   | 950W                                                                                                       |
| Ventilation Fan Speed                          | Maximum 300 CFM                                                                                            |
| CAPACITY                                       |                                                                                                            |
| Cavity Size                                    | 1.6 cu. ft.                                                                                                |
| DIMENSIONS                                     |                                                                                                            |
| Product Dimensions - (H x W x D) Inches        | 16 <sup>7</sup> / <sub>6</sub> " x 29 <sup>7</sup> / <sub>6</sub> " x 15 <sup>7</sup> / <sub>6</sub> " in. |
| Product Dimensions - (H x W x D) cm            | 42.9 x 75.9 x 40.3 cm                                                                                      |
| Packed Product Dimensions - (H x W x D) Inches | 20 ½" x 33 ½" x 18 ½" in.                                                                                  |
| Packed Product Dimensions - (H x W x D) cm     | 52 x 84.6 x 47.8 cm                                                                                        |
| Product Weight                                 | 50.5 lbs (25 kg)                                                                                           |
| Packed Product Weight                          | 63.5 lbs (28.5 kg)                                                                                         |