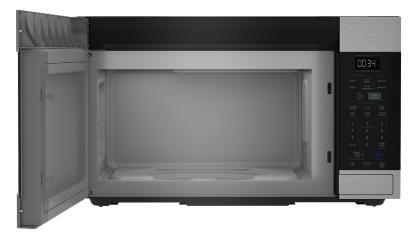

# 30" Over the Range Push Button Microwave

### BOTR30102SS

#### **Key Features:**

- Chrome Grill Rack Included
- 950W Output Power
- Sensor Cook Technology
- Handless Design that Matches your Kitchen Design

| GENERAL                                        |                                                                                                            |
|------------------------------------------------|------------------------------------------------------------------------------------------------------------|
| Color                                          | Stainless Steel                                                                                            |
| Door Opening                                   | Push Button                                                                                                |
| White LED Display                              | Yes                                                                                                        |
| LED Cooktop Light                              | Yes                                                                                                        |
| Interior Light                                 | Yes                                                                                                        |
| MAIN FEATURES                                  |                                                                                                            |
| Sensor Cook Technology                         | Yes                                                                                                        |
| Cooking Functions                              | 10                                                                                                         |
| Digital Timer                                  | Yes                                                                                                        |
| Chrome Grill Rack                              | Included                                                                                                   |
| Kitchen Timer                                  | Yes                                                                                                        |
| Quick Start                                    | Yes                                                                                                        |
| Child Lock                                     | Yes                                                                                                        |
| Recessed Turntable                             | 12.8" diameter, Glass                                                                                      |
| TECHNICAL INFORMATION                          |                                                                                                            |
| Output Power                                   | 950W                                                                                                       |
| Ventilation Fan Speed                          | Maximum 300 CFM                                                                                            |
| CAPACITY                                       |                                                                                                            |
| Cavity Size                                    | 1.6 cu. ft.                                                                                                |
| DIMENSIONS                                     |                                                                                                            |
| Product Dimensions - (H x W x D) Inches        | 16 <sup>7</sup> / <sub>6</sub> " x 29 <sup>7</sup> / <sub>6</sub> " x 15 <sup>7</sup> / <sub>6</sub> " in. |
| Product Dimensions - (H x W x D) cm            | 42.9 x 75.9 x 40.3 cm                                                                                      |
| Packed Product Dimensions - (H x W x D) Inches | 20 ½" x 33 ½" x 18 ½" in.                                                                                  |
| Packed Product Dimensions - (H x W x D) cm     | 52 x 84.6 x 47.8 cm                                                                                        |
| Product Weight                                 | 50.5 lbs (25 kg)                                                                                           |
| Packed Product Weight                          | 63.5 lbs (28.5 kg)                                                                                         |