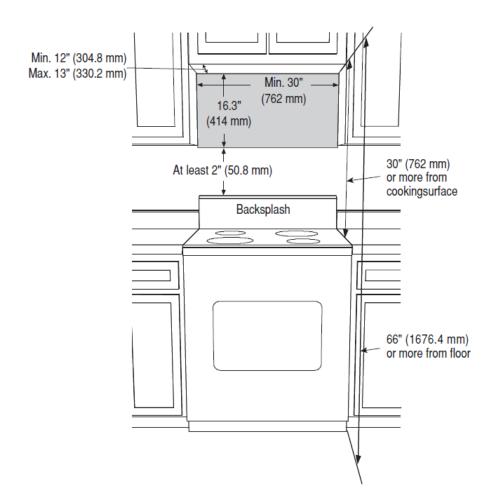

## 30" Over the Range Push Button Microwave

#### **BOTR30102SS**

NOTE TO THE INSTALLER: All height, width and depth dimensions are shown in inches (as well as metric). Beko US Inc. reserves the absolute and unrestricted right to change product materials and specifications, at any time, without notice. Please visit our website www.blombergappliances.us or call 888-352-2356 to verify the latest specifications with final dimensional data and other details prior to installation and making a cutout. Applicable product limited warranty information may be found in accompanying product materials or you may contact your account manager for further details. Proper installation is the responsibility of the installer. Product failure due to improper installation is not covered under the Limited Warranty.