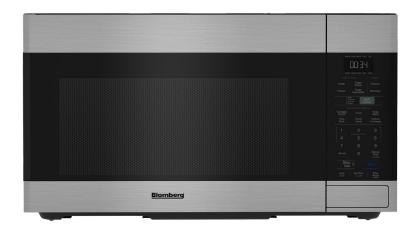

# 30" Over the Range Push Button Microwave

### BOTR30102SS

#### **Key Features:**

- Chrome Grill Rack Included
- 950W Output Power
- Sensor Cook Technology
- Handless Design that Matches your Kitchen Design

| GENERAL                                        |                                                                                                            |
|------------------------------------------------|------------------------------------------------------------------------------------------------------------|
| Color                                          | Stainless Steel                                                                                            |
| Door Opening                                   | Push Button                                                                                                |
| White LED Display                              | Yes                                                                                                        |
| LED Cooktop Light                              | Yes                                                                                                        |
| Interior Light                                 | Yes                                                                                                        |
| MAIN FEATURES                                  |                                                                                                            |
| Sensor Cook Technology                         | Yes                                                                                                        |
| Cooking Functions                              | 10                                                                                                         |
| Digital Timer                                  | Yes                                                                                                        |
| Chrome Grill Rack                              | Included                                                                                                   |
| Kitchen Timer                                  | Yes                                                                                                        |
| Quick Start                                    | Yes                                                                                                        |
| Child Lock                                     | Yes                                                                                                        |
| Recessed Turntable                             | 12.8" diameter, Glass                                                                                      |
| TECHNICAL INFORMATION                          |                                                                                                            |
| Output Power                                   | 950W                                                                                                       |
| Ventilation Fan Speed                          | Maximum 300 CFM                                                                                            |
| CAPACITY                                       |                                                                                                            |
| Cavity Size                                    | 1.6 cu. ft.                                                                                                |
| DIMENSIONS                                     |                                                                                                            |
| Product Dimensions - (H x W x D) Inches        | 16 <sup>7</sup> / <sub>6</sub> " x 29 <sup>7</sup> / <sub>6</sub> " x 15 <sup>7</sup> / <sub>6</sub> " in. |
| Product Dimensions - (H x W x D) cm            | 42.9 x 75.9 x 40.3 cm                                                                                      |
| Packed Product Dimensions - (H x W x D) Inches | 20 ½" x 33 ½" x 18 ½" in.                                                                                  |
| Packed Product Dimensions - (H x W x D) cm     | 52 x 84.6 x 47.8 cm                                                                                        |
| Product Weight                                 | 50.5 lbs (25 kg)                                                                                           |
| Packed Product Weight                          | 63.5 lbs (28.5 kg)                                                                                         |